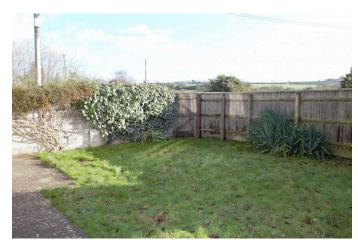

To the rear there is a good size garden with large patio area and a separate lawn. The garage has a connection to the lean to / utility which in turn leads out into the rear garden.

To the front of the property there is off street parking for one car.