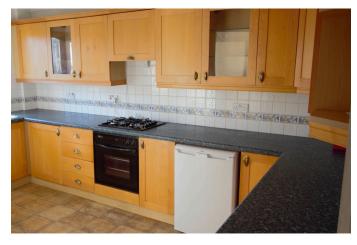

The ground floor accommodation comprises; entrance hall, spacious lounge with dual aspect with French doors to the rear garden, double doors opening to dining room with bay window looking onto garden, fully fitted kitchen, downstairs cloak room & lean to / utility with access to the garage.