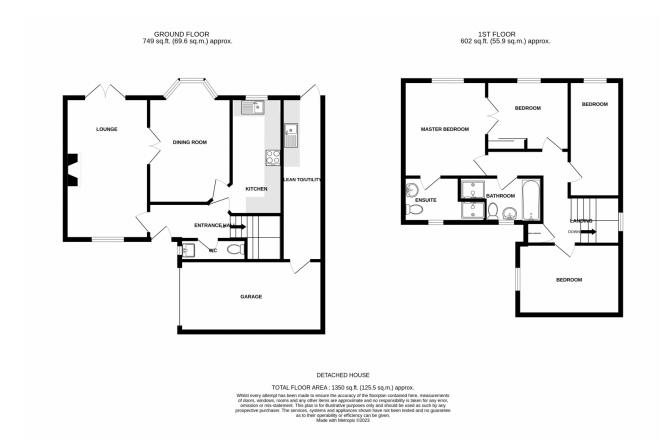

The ground floor accommodation comprises; entrance hall, spacious lounge with dual aspect with French doors to the rear garden, double doors opening to dining room with bay window looking onto garden, fully fitted kitchen, downstairs cloak room & lean to / utility with access to the garage.

To the first floor there are four bedrooms and a good size family bathroom, the master bedroom has an en-suite shower room and is connected to the fourth bedroom via a set of double doors making it ideal to use as a dressing room or nursery.

To the rear there is a good size garden with large patio area and a separate lawn. The garage has a connection to the lean to / utility which in turn leads out into the rear garden.

To the front of the property there is off street parking for one car.