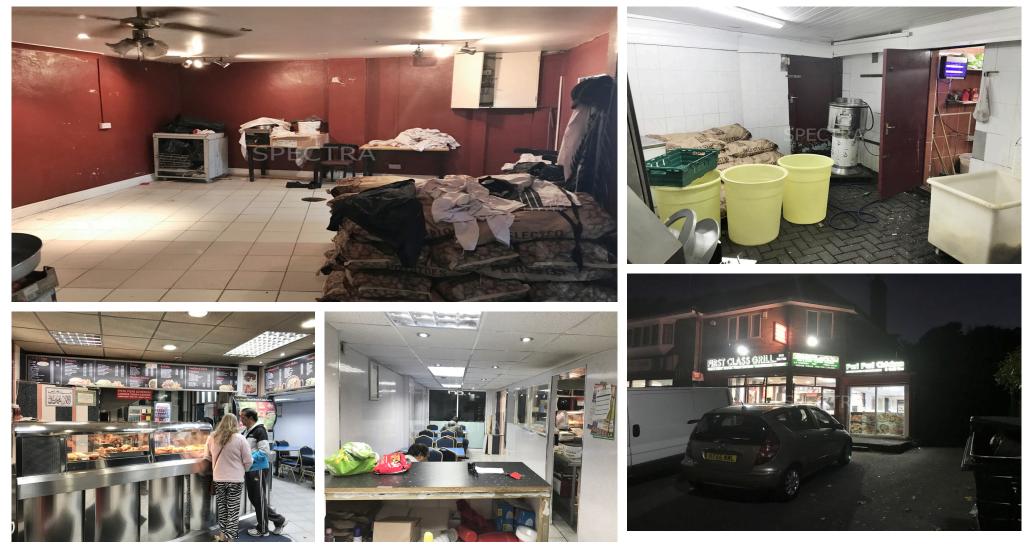

Refurbished to a good standard, the shop is clean and modern looking, with top-of-the-range equipment. The shop also includes a preparation area, potato room, store and WC. The premises has a sitting are area that has potential to be setup as a separate shop front and can be converted into a new business on its own.

# Features:

Lease and Business for Sale Tripple Fronted Establish Business Low Competition Shop Front Preparation Room Potato Room Store Room Passing Rent : £340 per week