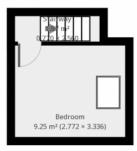

#### Description:

Three Bedroom terraced house in Sparkhill suitable for a young family. Accommodation comprising of two reception rooms, kitchen, ground floor bathroom, three bedrooms. The property has a very small garden. Located in Sparkhill, just south of Birmingham City Centre with great public transport links along the Stratford Rd into town and Solihull. Primary and secondary schools are all close by around Ladywood and Moseley. The area has a lot of amenities surrounding including Supermarkets, Library, Leisure Centre, Mosques, and many independent markets and shops.

#### Features:

Three double bedrooms
Gas Central Heating
Double Glazed Windows
Vacant Possession