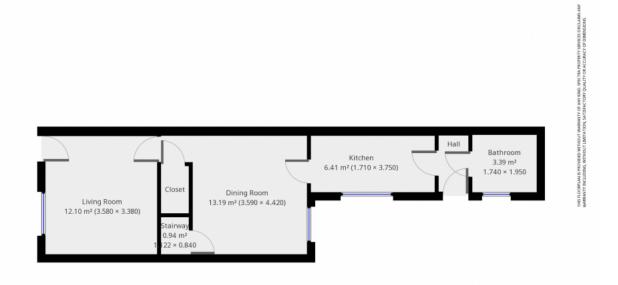

#### Description:

Three Bedroom terraced house in Sparkhill suitable for a young family. Accommodation comprising of two reception rooms, kitchen, ground floor bathroom, three bedrooms. The property has a very small garden. Located in Sparkhill, just south of Birmingham City Centre with great public transport links along the Stratford Rd into town and Solihull. Primary and secondary schools are all close by around Ladywood and Moseley. The area has a lot of amenities surrounding including Supermarkets, Library, Leisure Centre, Mosques, and many independent markets and shops.

#### Features:

Three double bedrooms
Gas Central Heating
Double Glazed Windows
Vacant Possession