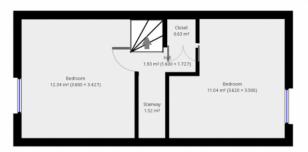

#### Description:

Three Bedroom terraced house in Sparkhill suitable for a young family. Accommodation comprising of two reception rooms, kitchen, ground floor bathroom, three bedrooms. The property has a very small garden. Located in Sparkhill, just south of Birmingham City Centre with great public transport links along the Stratford Rd into town and Solihull. Primary and secondary schools are all close by around Ladywood and Moseley. The area has a lot of amenities surrounding including Supermarkets, Library, Leisure Centre, Mosques, and many independent markets and shops.

#### Features:

Three double bedrooms
Gas Central Heating
Double Glazed Windows
Vacant Possession