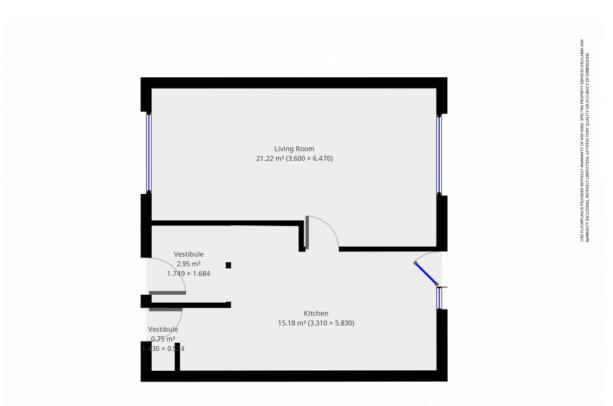

rty in City Center www.spectra-property.co.uk

#### **Description:**

The property is situated in the City Centre, just round the corner from Broad Street (0.2 miles walking distance). The popular Brindley Place is within 0.5 miles and Arena Birmingham is just a 0.3 mile walk away. Other local attractions include the National Sea Life Centre, the Crescent Theatre and the Symphony Hall. The location provides excellent transport links with Birmingham New Street train station 1 mile away.

### Features:

Located in the heart of the city centre Available Immediately





# **Spectra Property Services**

279 Vicarage Road Kings Heath Birmingham B14 7NE gurdip@spectra-property.co.uk 0121 444 5252



Birmingham , B16 £1,100 pcm - Spacious 3 Bed Property in City Center www.spectra-property.co.uk



## **Spectra Property Services** 279 Vicarage Road Kings Heath Birmingham B14 7NE

gurdip@spectra-property.co.uk 0121 444 5252



Birmingham , B16 £1,100 pcm - Spacious 3 Bed Property in City Center www.spectra-property.co.uk



## Spectra Property Services 279 Vicarage Road Kings Heath Birmingham B14 7NE gurdip@spectra-property.co.uk 0121 444 5252



#### Birmingham , B16

£1,100 pcm - Spacious 3 Bed Property in City Center www.spectra-property.co.uk



**Spectra Property Services** 279 Vicarage Road Kings Heath Birmingham B14 7NE

gurdip@spectra-property.co.uk 0121 444 5252



#### Birmingham , B16

£1,100 pcm - Spacious 3 Bed Property in City Center www.spectra-property.co.uk



## **Spectra Property Services**

279 Vicarage Road Kings Heath Birmingham B14 7NE gurdip@spectra-property.