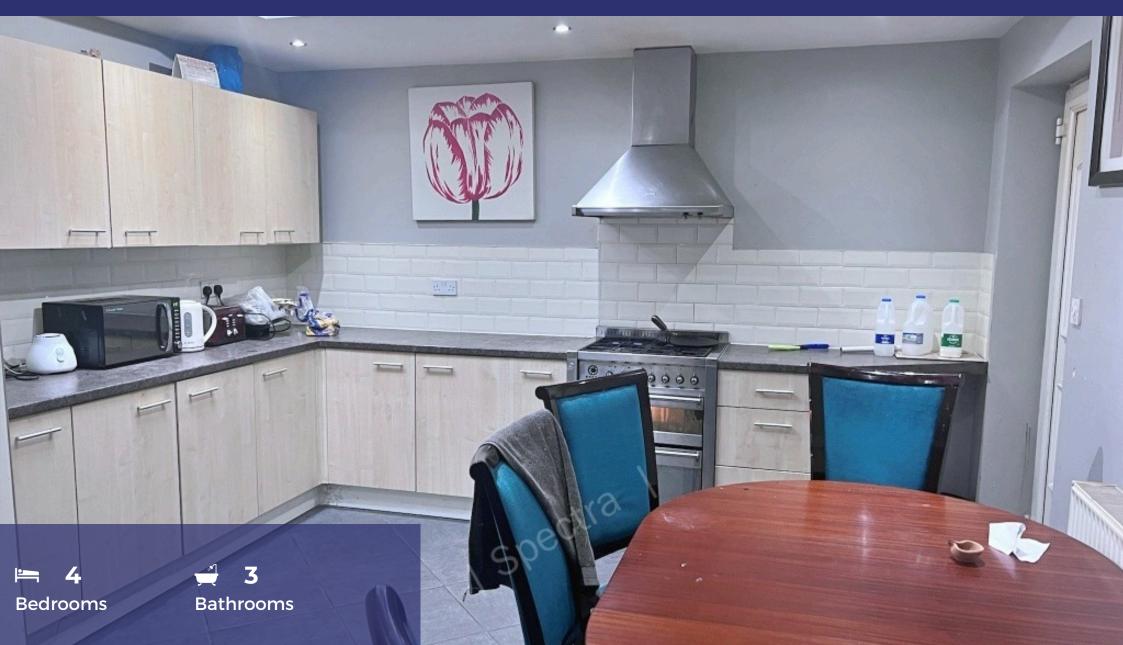

| The property fronts Dibble Road, approximately 50 yards from its junction with Devonshire Road, Smethwick. The property comprises an end terrace of two storey brick construction extended property.                                                                                                                                                                                                               |
|--------------------------------------------------------------------------------------------------------------------------------------------------------------------------------------------------------------------------------------------------------------------------------------------------------------------------------------------------------------------------------------------------------------------|
| Ample shopping facilities in the main High Street at Smethwick. Recreational facilities include West Smethwick Park, Harry Mitchell Recreation Centre, Public Baths and Smethwick Library. Bus services pass along the High Street providing access to Smethwick, Oldbury, Bearwood and West Bromwich. Local schools include Smethwick Hall and Holly Lodge. Smethwick Rolfe Street Station is within half a mile. |
| The property stands in a corner having approach via a paved pathway.                                                                                                                                                                                                                                                                                                                                               |
| The property comprises of:                                                                                                                                                                                                                                                                                                                                                                                         |
| Ground Floor:                                                                                                                                                                                                                                                                                                                                                                                                      |
| Living Room: Front living room irregular shape                                                                                                                                                                                                                                                                                                                                                                     |
| Dining Room                                                                                                                                                                                                                                                                                                                                                                                                        |
| Bedroom 4 with <b>ensuite shower</b>                                                                                                                                                                                                                                                                                                                                                                               |
| Kitchen: Spacious breakfast kitchen having stainless steel single drainer sink unit in worktop surround with base cupboards and drawers, additional matching work top. Skylight in ceiling.                                                                                                                                                                                                                        |
| Downstairs Toilet.                                                                                                                                                                                                                                                                                                                                                                                                 |
| Access to Garage                                                                                                                                                                                                                                                                                                                                                                                                   |
| First Floor                                                                                                                                                                                                                                                                                                                                                                                                        |
| Bedroom 1 with En-suite Shower Room                                                                                                                                                                                                                                                                                                                                                                                |
| Bedroom 2                                                                                                                                                                                                                                                                                                                                                                                                          |
| Bedroom 3                                                                                                                                                                                                                                                                                                                                                                                                          |
| Bathroom                                                                                                                                                                                                                                                                                                                                                                                                           |
| Access to Loft.                                                                                                                                                                                                                                                                                                                                                                                                    |
| There is a basement in the property with re-enforced support.                                                                                                                                                                                                                                                                                                                                                      |
| Property has planning permission for Dormer and first floor extension. Details available on the planning portal.                                                                                                                                                                                                                                                                                                   |