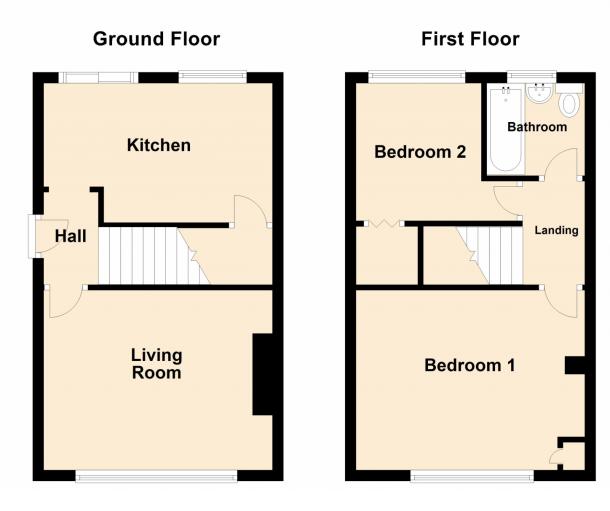

Currently rented on a periodic AST for £595pcm.

Combi boiler installed approx. 4 years ago.

Council Tax Band A = £1273 PA

Call to book a viewing.

Measurements in meters

Length X width

Lounge - 3.26 X 4.12

Kitchen - 2.48 X 4.11

Bedroom 1 - 3.24 X 4.08

Bedroom 2 - 2.57 X 3.22 Max

Bathroom - 1.61 X 1.70