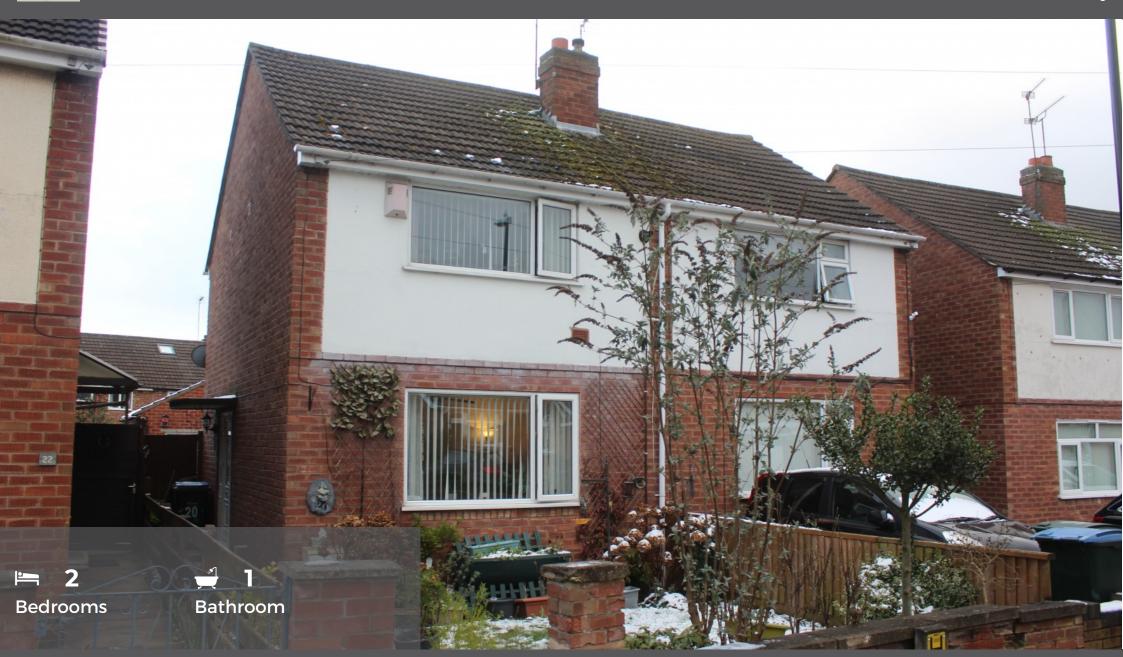

## Asking Price £155,000 Rowan Grove, Potters Green, Coventry

\*\*NO CHAIN & 360 VIRTUAL VIEWING AVAILABLE\*\* A well-presented two-bedroom semi-detached family home located in the popular area of Potters Green, benefitting from local amenities and the M6 close by. The property is offered with no onwards chain, double glazing and gas central heating throughout. Briefly comprising of entrance hallway, Lounge, modern fitted kitchen with a range of base and wall units with access to the rear garden. To the first floor are two good size bedrooms with the master benefiting from built in wardrobes, part tiled white suite family bathroom with pedestal wash hand basin and low level W.C. Gardens to front and rear with the added benefit of a brick built garage. EPC D.

Currently rented on a periodic AST for £595pcm. Combi boiler installed approx 4 years ago. Call to book a viewing. \*\*NO CHAIN & 360 VIRTUAL VIEWING AVAILABLE\*\* A well-presented two-bedroom semi-detached family home located in the popular area of Potters Green, benefitting from local amenities and the M6 close by. The property is offered with no onwards chain, double glazing and gas central heating throughout. Briefly comprising of entrance hallway, Lounge, modern fitted kitchen with a range of base and wall units with access to the rear garden. To the first floor are two good size bedrooms with the master benefiting from built in wardrobes, part tiled white suite family bathroom with pedestal wash hand basin and low level W.C. Gardens to front and rear with the added benefit of a brick built garage. EPC D.