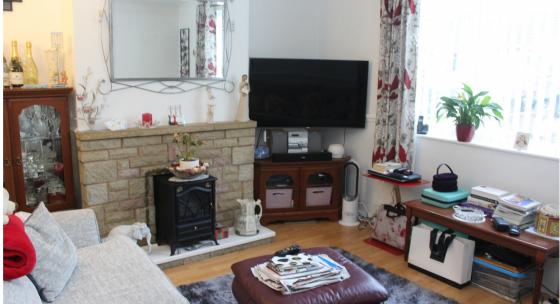

## Asking Price £155,000 Rowan Grove, Potters Green, Coventry

\*\*NO CHAIN & 360 VIRTUAL VIEWING AVAILABLE\*\* A well-presented two-bedroom semi-detached family home located in the popular area of Potters Green, benefitting from local amenities and the M6 close by. The property is offered with no onwards chain, double glazing and gas central heating throughout. Briefly comprising of entrance hallway, Lounge, modern fitted kitchen with a range of base and wall units with access to the rear garden. To the first floor are two good size bedrooms with the master benefiting from built in wardrobes, part tiled white suite family bathroom with pedestal wash hand basin and low level W.C. Gardens to front and rear with the added benefit of a brick built garage. EPC D.

Currently rented on a periodic AST for £595pcm. Combi boiler installed approx 4 years ago. Call to book a viewing. \*\*NO CHAIN & 360 VIRTUAL VIEWING AVAILABLE\*\* A well-presented two-bedroom semi-detached family home located in the popular area of Potters Green, benefitting from local amenities and the M6 close by. The property is offered with no onwards chain, double glazing and gas central heating throughout. Briefly comprising of entrance hallway, Lounge, modern fitted kitchen with a range of base and wall units with access to the rear garden. To the first floor are two good size bedrooms with the master benefiting from built in wardrobes, part tiled white suite family bathroom with pedestal wash hand basin and low level W.C. Gardens to front and rear with the added benefit of a brick built garage. EPC D.

Currently rented on a periodic AST for £595pcm.

Combi boiler installed approx. 4 years ago.

Council Tax Band A = £1273 PA

Call to book a viewing.

Measurements in meters

Length X width

Lounge - 3.26 X 4.12

Kitchen - 2.48 X 4.11