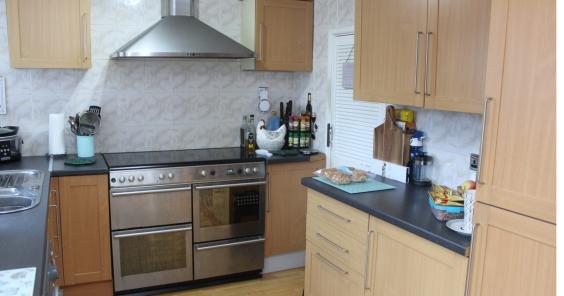

## Asking Price £155,000 Rowan Grove, Potters Green, Coventry

\*\*NO CHAIN & 360 VIRTUAL VIEWING AVAILABLE\*\* A well-presented two-bedroom semi-detached family home located in the popular area of Potters Green, benefitting from local amenities and the M6 close by. The property is offered with no onwards chain, double glazing and gas central heating throughout. Briefly comprising of entrance hallway, Lounge, modern fitted kitchen with a range of base and wall units with access to the rear garden. To the first floor are two good size bedrooms with the master benefiting from built in wardrobes, part tiled white suite family bathroom with pedestal wash hand basin and low level W.C. Gardens to front and rear with the added benefit of a brick built garage. EPC D.

Currently rented on a periodic AST for £595pcm. Combi boiler installed approx 4 years ago. Call to book a viewing. \*\*NO CHAIN & 360 VIRTUAL VIEWING AVAILABLE\*\* A well-presented two-bedroom semi-detached family home located in the popular area of Potters Green, benefitting from local amenities and the M6 close by. The property is offered with no onwards chain, double glazing and gas central heating throughout. Briefly comprising of entrance hallway, Lounge, modern fitted kitchen with a range of base and wall units with access to the rear garden. To the first floor are two good size bedrooms with the master benefiting from built in wardrobes, part tiled white suite family bathroom with pedestal wash hand basin and low level W.C. Gardens to front and rear with the added benefit of a brick built garage. EPC D.

Currently rented on a periodic AST for £595pcm.

Combi boiler installed approx. 4 years ago.

Council Tax Band A = £1273 PA

Call to book a viewing.

Measurements in meters

Length X width

Lounge - 3.26 X 4.12

Kitchen - 2.48 X 4.11