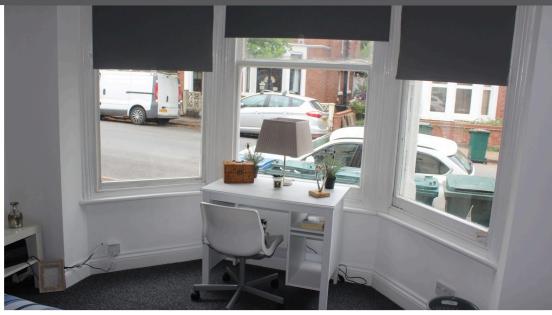

\*\*AVAILABLE 9TH MARCH\*\* A ground floor self-contained studio in Earlsdon located close to spencer park, Coventry City Centre, Coventry train station and Earlsdon high street. Comprising of sleeping/living area, kitchenette with oven, electric hob, ensuite with electric shower. A washing machine is provided and located in the hallway under the stairs for communal access (shared). PROFESSIONALS YES. STUDENTS YES.

- £650 PCM £750 DEPOSIT
- FULLY FURNISHED.
- WIFI INCLUDED, ALL OTHER BILLS ARE NOT INCLUDED
- COUNCIL TAX BAND A

\*\*AVAILABLE 9TH MARCH\*\* A ground floor self-contained studio in Earlsdon located close to spencer park, Coventry City Centre, Coventry train station and Earlsdon high street. Comprising of sleeping/living area, kitchenette with oven, electric hob, ensuite with electric shower. A washing machine is provided and located in the hallway under the stairs for communal access (shared). PROFESSIONALS YES. STUDENTS YES.