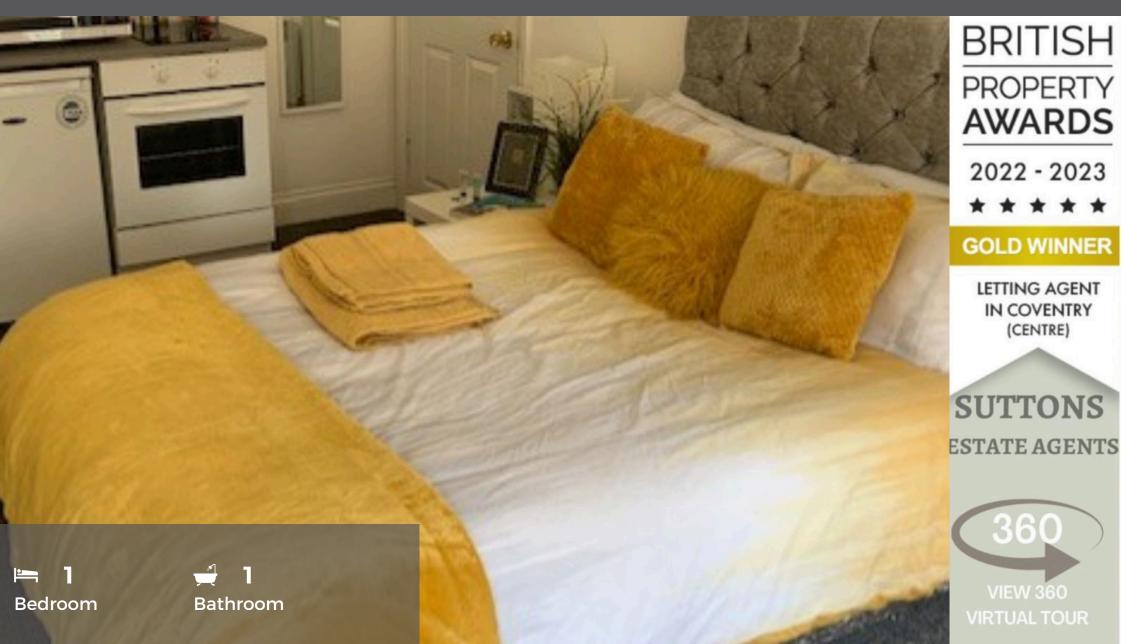

\*\*AVAILABLE 9TH MARCH\*\* A ground floor self-contained studio in Earlsdon located close to spencer park, Coventry City Centre, Coventry train station and Earlsdon high street. Comprising of sleeping/living area, kitchenette with oven, electric hob, ensuite with electric shower. A washing machine is provided and located in the hallway under the stairs for communal access (shared). PROFESSIONALS YES. STUDENTS YES.

- £650 PCM £750 DEPOSIT
- FULLY FURNISHED.
- WIFI INCLUDED, ALL OTHER BILLS ARE NOT INCLUDED
- COUNCIL TAX BAND A

\*\*AVAILABLE 9TH MARCH\*\* A ground floor self-contained studio in Earlsdon located close to spencer park, Coventry City Centre, Coventry train station and Earlsdon high street. Comprising of sleeping/living area, kitchenette with oven, electric hob, ensuite with electric shower. A washing machine is provided and located in the hallway under the stairs for communal access (shared). PROFESSIONALS YES. STUDENTS YES.