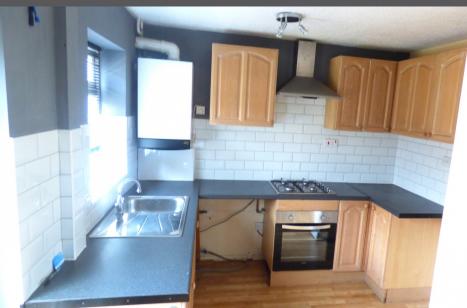

\*\*ATTENTION INVESTORS AND FIRST-TIME BUYERS\*\* A well presented two bedroom end of terraced property in the popular area of Longford close to many local amenities, M6 and A444. Briefly comprising of reception room, modern fitted kitchen with oven, gas hob, combi boiler door leading to rear garden. To the first floor are two bedrooms (one single & one double), fully tiled white suite family bathroom with an electric shower over the bath. Other features include lawned gardens to front and rear, off road allocated parking for two cars, double glazed and gas central heated throughout. Currently rented for £625pcmand could look to achieve £700pcm. NO CHAIN. Can be sold with tenants in situ or indeed vacant. ENERGY RATING D