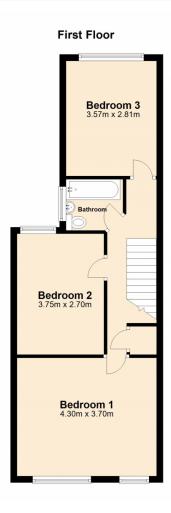

## Offers over £265,000 Coniston Road, Earlsdon, COVENTRY, CV5 6GU

\*\*NO ONWARDS CHAIN\*\* Suttons are proud to present a three bedroom, two bathroom mid terraced family home located in the popular area of Earlsdon that boasts many local amenities such as Hearsall Common Park, Earlsdon high street, Coventry City Centre, Warwick and Coventry University. Comprising of entrance hallway with traditional tiled flooring, two reception rooms, fitted kitchen with under-stairs storage, utility area, downstairs fully tiled shower room. To the first floor off the landing are THREE DOUBLE BEDROOMS, a fully tiled family bathroom with electric shower over the bath. There is also a storage cupboard from which the loft can be accessed. Outside to the front and rear are low maintenance gardens with the rear including a brick built storage shed. Other features include gas central heating, double glazing, combi boiler approx. 5 yrs old, an EICR electrical certificate and no onwards chain. ENERGY RATING D.