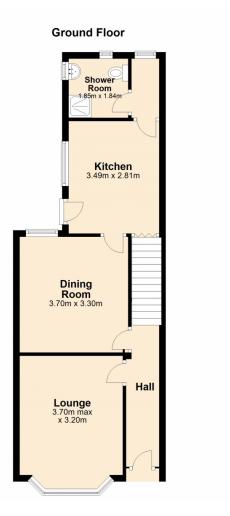

## Offers over £265,000 Coniston Road, Earlsdon, COVENTRY, CV5 6GU

\*\*NO ONWARDS CHAIN\*\* Suttons are proud to present a three bedroom, two bathroom mid terraced family home located in the popular area of Earlsdon that boasts many local amenities such as Hearsall Common Park, Earlsdon high street, Coventry City Centre, Warwick and Coventry University. Comprising of entrance hallway with traditional tiled flooring, two reception rooms, fitted kitchen with under-stairs storage, utility area, downstairs fully tiled shower room. To the first floor off the landing are THREE DOUBLE BEDROOMS, a fully tiled family bathroom with electric shower over the bath. There is also a storage cupboard from which the loft can be accessed. Outside to the front and rear are low maintenance gardens with the rear including a brick built storage shed. Other features include gas central heating, double glazing, combi boiler approx. 5 yrs old, an EICR electrical certificate and no onwards chain. ENERGY RATING D.