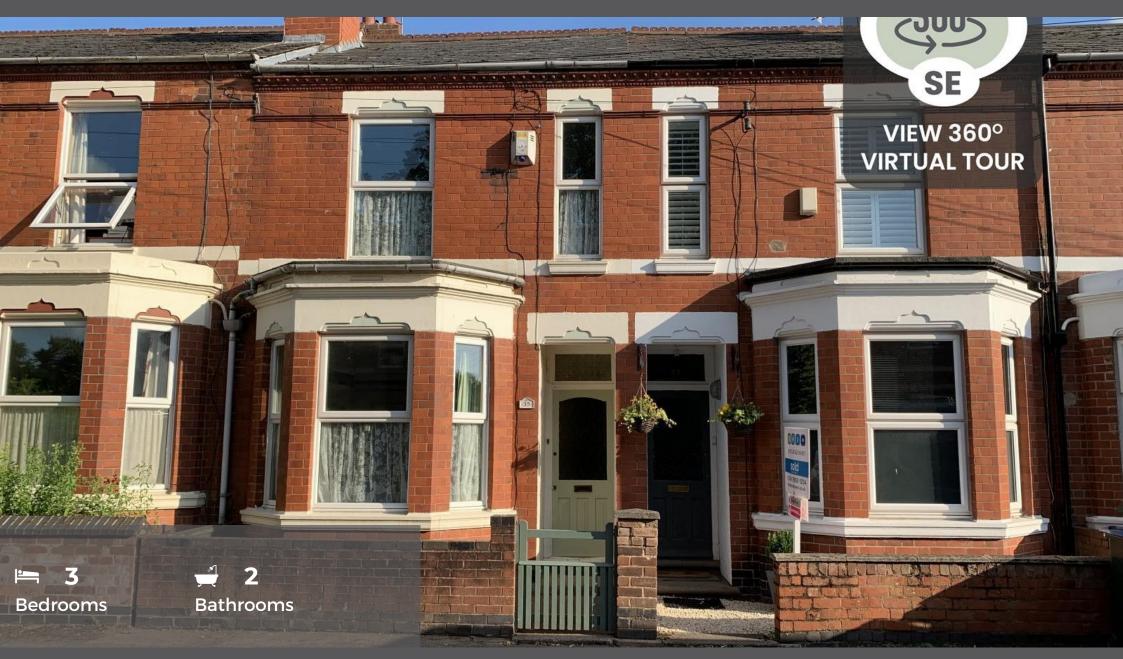

## Offers over £265,000 Coniston Road, Earlsdon, COVENTRY, CV5 6GU

\*\*NO ONWARDS CHAIN\*\* Suttons are proud to present a three bedroom, two bathroom mid terraced family home located in the popular area of Earlsdon that boasts many local amenities such as Hearsall Common Park, Earlsdon high street, Coventry City Centre, Warwick and Coventry University. Comprising of entrance hallway with traditional tiled flooring, two reception rooms, fitted kitchen with under-stairs storage, utility area, downstairs fully tiled shower room. To the first floor off the landing are THREE DOUBLE BEDROOMS, a fully tiled family bathroom with electric shower over the bath. There is also a storage cupboard from which the loft can be accessed. Outside to the front and rear are low maintenance gardens with the rear including a brick built storage shed. Other features include gas central heating, double glazing, combi boiler approx. 5 yrs old, an EICR electrical certificate and no onwards chain. ENERGY RATING D.