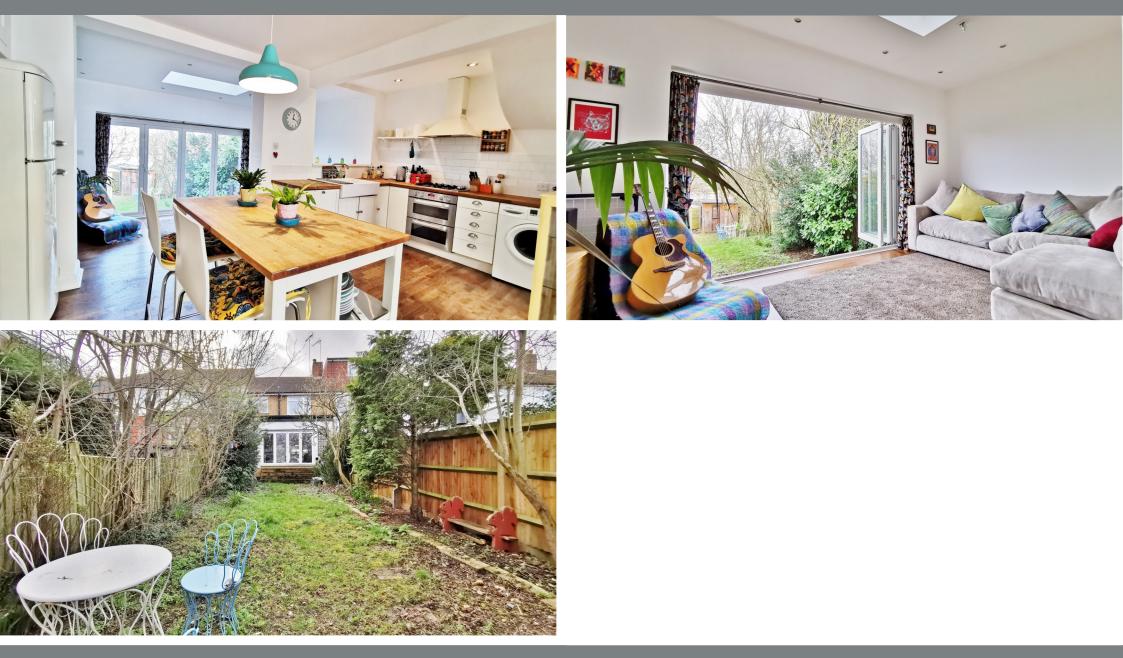

The property boasts great living and entertaining space on the ground floor. Offering a good size living room, open-plan kitchen that is the center of the house, and a further reception to the rear that looks out to the garden via the bi-folding doors.

There's off street parking to the front, plus to the rear there's a good size garden with small summer house to the rear (fully powered)

In terms of location, there is a huge, beautiful park just moments away, as well as being within the catchment of several schools