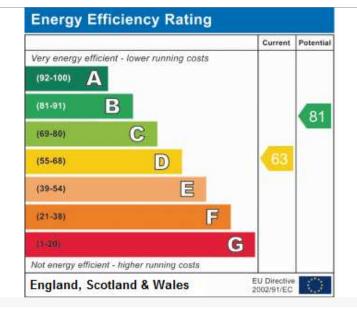

Upstairs provides 2 good size double bedrooms, 1 single bedroom and a full bathroom. There is also access to the loft from the landing where there is potential for a conversion (STPP)

Other benefits include oak wood flooring throughout, skylight in 2nd reception, double glazed windows, window shutters and a working fireplace