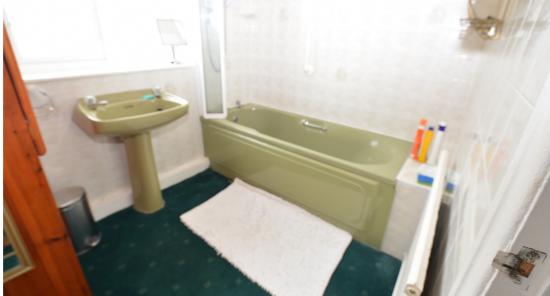

#### Bathroom

Fitted panel bath with shower over and a pedestal wash hand basin. Part tiled walls. Airing cupboard. UPVC double glazed window to rear elevation.