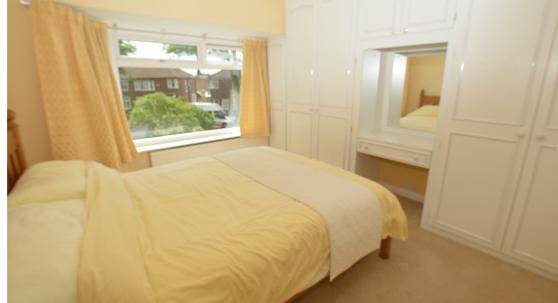

#### Landing

**Bedroom one** 3.78m x 2.72m to fitted wardrobes

UPVC double glazed bay window to front elevation. Fitted wardrobes. Radiator.

**Bedroom two** 2.86m x 2.87m

UPVC double glazed window to rear elevation. Fitted wardrobes. Television aerial point.