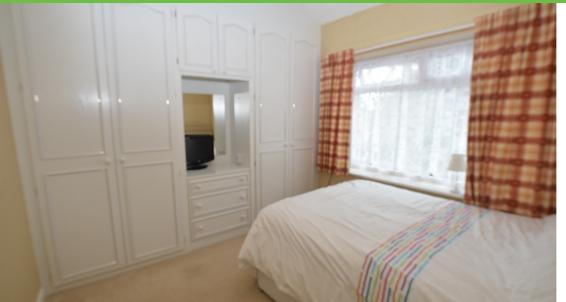

#### Landing

**Bedroom one** 3.78m x 2.72m to fitted wardrobes

UPVC double glazed bay window to front elevation. Fitted wardrobes. Radiator.

**Bedroom two** 2.86m x 2.87m

UPVC double glazed window to rear elevation. Fitted wardrobes. Television aerial point.