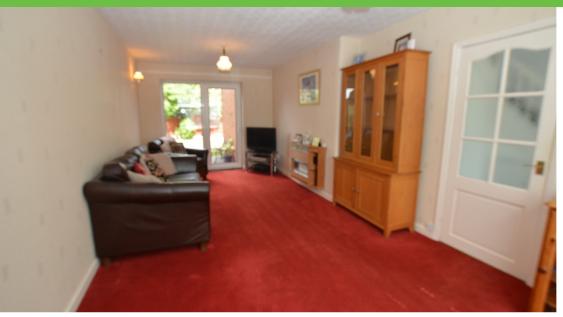

#### **Entrance hall**

**Entrance porch** 

Staircase to first floor.

**Dining room** *2.93m x 3.14m* 

UPVC double glazed window to side elevation. Understairs cupboard. Radiator.

**Lounge** 3.27m x 3.14m

UPVC double glazed bay window to front elevation. UPVC double glazed patio doors to rear. Radiator. Gas fire. Television aerial point.