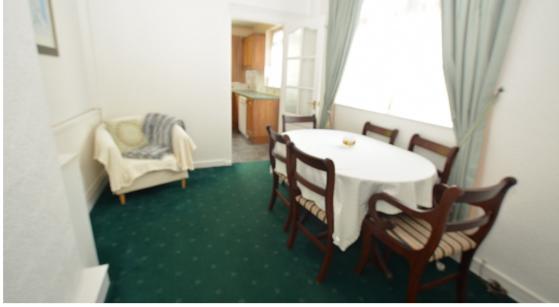

#### **Entrance hall**

**Entrance porch** 

Staircase to first floor.

**Dining room** *2.93m x 3.14m* 

UPVC double glazed window to side elevation. Understairs cupboard. Radiator.

**Lounge** 3.27m x 3.14m

UPVC double glazed bay window to front elevation. UPVC double glazed patio doors to rear. Radiator. Gas fire. Television aerial point.