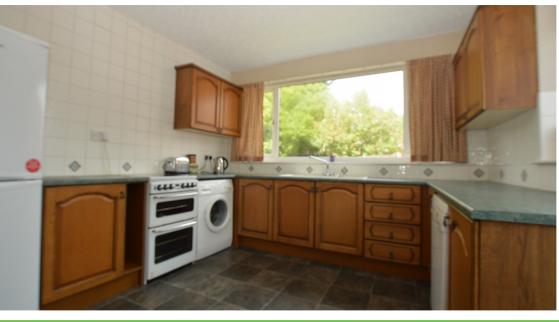

**Kitchen** 3.27m x 3.14m

Fitted with a range of wall and base units incorporating a 1 1/2 bowl single drainer sink unit with mixer tap. Gas cooker point. Plumbed for automatic washing machine. Radiator. UPVC double glazed door to side elevation.