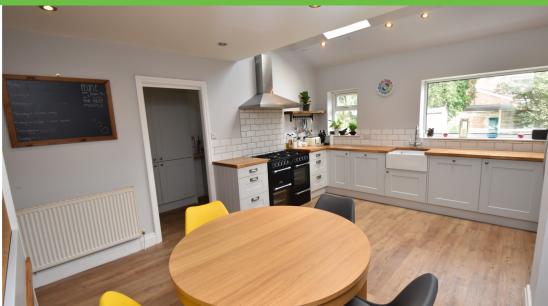

### TRADING PLACES

Offers over £425,000 Derwent Road, Flixton, M41

TRADING PLACES are pleased to have available this beautifully presented extended 1600SQFT FOUR BEDROOM/TWO BATHROOM WITH AN IMPRESSIVE OPEN PLAN BREAKFAST KITCHEN/ semi-detached property which benefits from UPVC double glazed windows and gas central heating. The accommodation briefly comprises of an Entrance Hallway, Living Room with wood burner and an impressive open plan Kitchen / Diner / Living Area to the rear of the property with French doors opening to the rear garden. There is the also the added benefit of a Utility Room, Downstairs WC and an Integral Garage to the ground floor. To the first floor there are Four Double Bedrooms and a modern Family Bathroom as well as an En-suite Shower Room to the Master Bedroom. Externally, to the front there is a paved driveway providing off road parking. To the rear of the property, there is a fully enclosed garden mostly laid to lawn with a paved and a raised decked patio area.