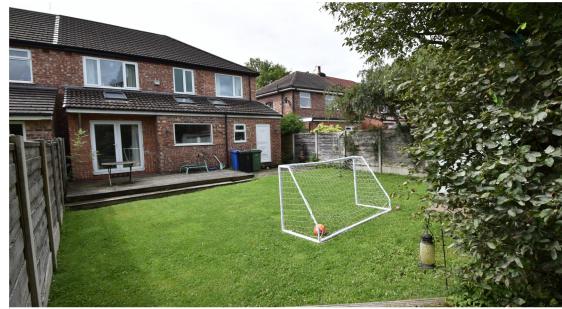

### TRADING PLACES

Offers over £425,000 Derwent Road, Flixton, M41

TRADING PLACES are pleased to have available this beautifully presented extended 1600SQFT FOUR BEDROOM/TWO BATHROOM WITH AN IMPRESSIVE OPEN PLAN BREAKFAST KITCHEN/ semi-detached property which benefits from UPVC double glazed windows and gas central heating. The accommodation briefly comprises of an Entrance Hallway, Living Room with wood burner and an impressive open plan Kitchen / Diner / Living Area to the rear of the property with French doors opening to the rear garden. There is the also the added benefit of a Utility Room, Downstairs WC and an Integral Garage to the ground floor. To the first floor there are Four Double Bedrooms and a modern Family Bathroom as well as an En-suite Shower Room to the Master Bedroom. Externally, to the front there is a paved driveway providing off road parking. To the rear of the property, there is a fully enclosed garden mostly laid to lawn with a paved and a raised decked patio area.