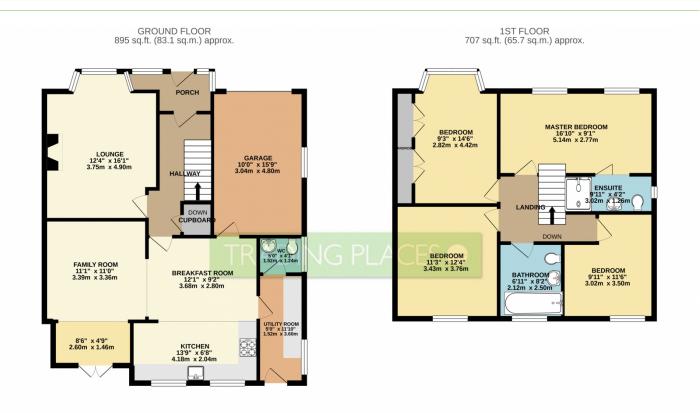

### TRADING PLACES

Offers over £425,000 Derwent Road, Flixton, M41

TRADING PLACES are pleased to have available this beautifully presented extended 1600SQFT FOUR BEDROOM/TWO BATHROOM WITH AN IMPRESSIVE OPEN PLAN BREAKFAST KITCHEN/ semi-detached property which benefits from UPVC double glazed windows and gas central heating. The accommodation briefly comprises of an Entrance Hallway, Living Room with wood burner and an impressive open plan Kitchen / Diner / Living Area to the rear of the property with French doors opening to the rear garden. There is the also the added benefit of a Utility Room, Downstairs WC and an Integral Garage to the ground floor. To the first floor there are Four Double Bedrooms and a modern Family Bathroom as well as an En-suite Shower Room to the Master Bedroom. Externally, to the front there is a paved driveway providing off road parking. To the rear of the property, there is a fully enclosed garden mostly laid to lawn with a paved and a raised decked patio area.

Not energy efficient - higher running costs

England, Scotland & Wales

EU Directive 2002/91/EC

Whilst every attempt has been made to ensure the accuracy of the floorplant contained here, measurements of doors, windows, nooms and any other items are approximate and no responsibility is taken for any error, prospective purchaser. The services, systems and applicances shown have not been tested and no guarantee as to their operability or efficiency; can be given.