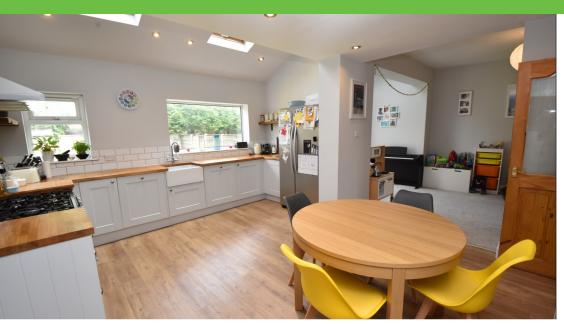

### TRADING PLACES

Offers over £425,000 Derwent Road, Flixton, M41

TRADING PLACES are pleased to have available this beautifully presented extended 1600SQFT FOUR BEDROOM/TWO BATHROOM WITH AN IMPRESSIVE OPEN PLAN BREAKFAST KITCHEN/ semi-detached property which benefits from UPVC double glazed windows and gas central heating. The accommodation briefly comprises of an Entrance Hallway, Living Room with wood burner and an impressive open plan Kitchen / Diner / Living Area to the rear of the property with French doors opening to the rear garden. There is the also the added benefit of a Utility Room, Downstairs WC and an Integral Garage to the ground floor. To the first floor there are Four Double Bedrooms and a modern Family Bathroom as well as an En-suite Shower Room to the Master Bedroom. Externally, to the front there is a paved driveway providing off road parking. To the rear of the property, there is a fully enclosed garden mostly laid to lawn with a paved and a raised decked patio area.