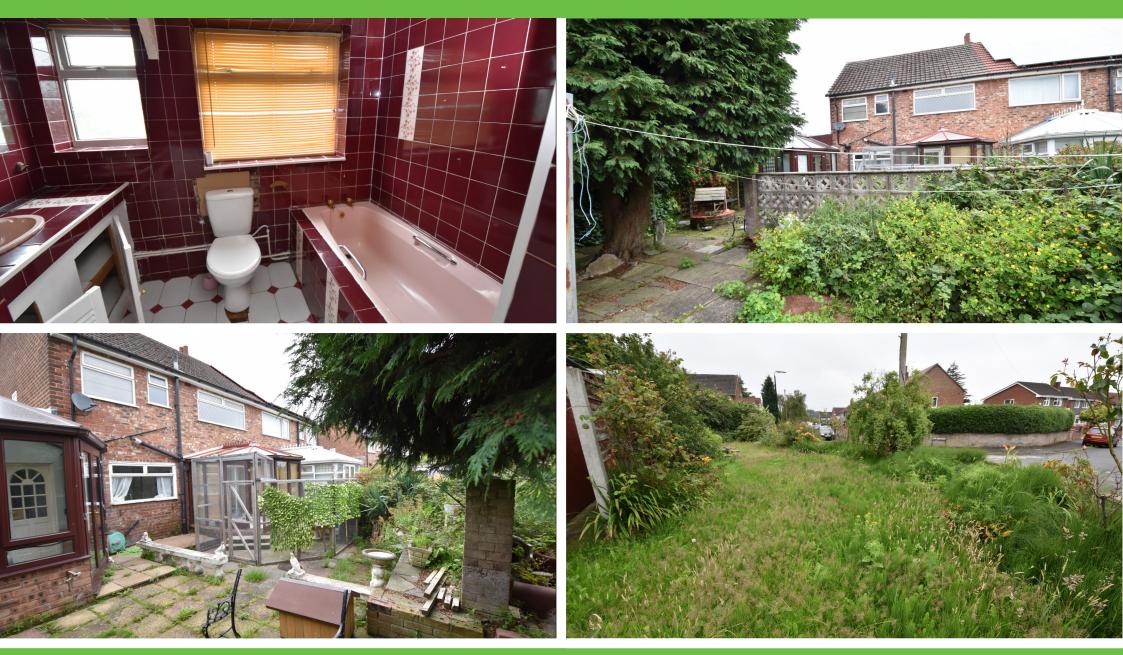

### Offers over £250,000 Bents Lane, Davyhulme, M41

42 Flixton Road , Urmston, Manchester, M41 5AB | lee@tradingplacesurmston.co.uk

01617470022

Trading Places are pleased to offer for sale this spacious 1220sqft THREE BEDROOM semi-detached property which is in need of General Updating, situated within a popular residential area close to both Davyhulme Road and Woodhouse Road. Located on the ever popular Bent Lanes in Davyhulme, This desirable property is situated on a generous corner plot and benefits from well proportioned accommodation which briefly comprises; a welcoming entrance hallway, bay fronted living room which opens into a dining room which leads into a conservatory. A fitted 19ft kitchen and a second conservatory can also be found to the ground floor level. To the first floor, a shaped landing provides entry into three good sized bedrooms and a four piece bathroom. Externally, to the front of the property, a gated driveway provides off road parking and leads up to an attached garage. To the side and rear, a mainly lawned enclosed garden can be found with a paved seating area suitable for a table and chairs during those summer months. This property offers obvious potential for improvement/extension and/or loft conversion subject to obtaining any necessary planning permission.