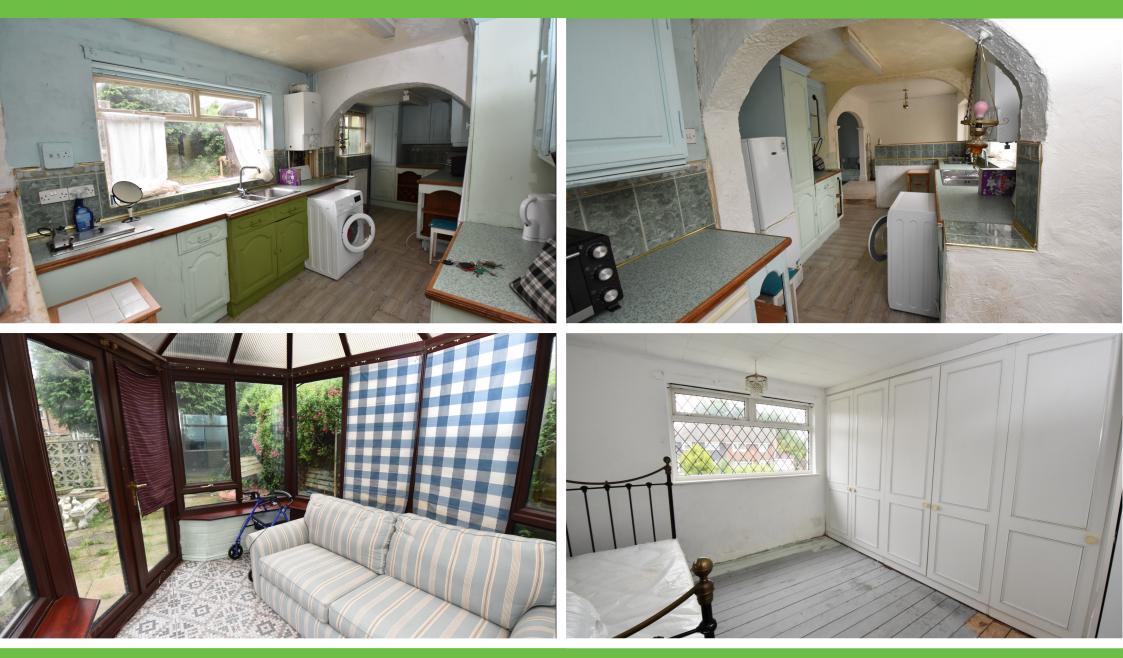

### Offers over £250,000 Bents Lane, Davyhulme, M41

42 Flixton Road , Urmston, Manchester, M41 5AB | lee@tradingplacesurmston.co.uk

01617470022

Trading Places are pleased to offer for sale this spacious 1220sqft THREE BEDROOM semi-detached property which is in need of General Updating, situated within a popular residential area close to both Davyhulme Road and Woodhouse Road. Located on the ever popular Bent Lanes in Davyhulme, This desirable property is situated on a generous corner plot and benefits from well proportioned accommodation which briefly comprises; a welcoming entrance hallway, bay fronted living room which opens into a dining room which leads into a conservatory. A fitted 19ft kitchen and a second conservatory can also be found to the ground floor level. To the first floor, a shaped landing provides entry into three good sized bedrooms and a four piece bathroom. Externally, to the front of the property, a gated driveway provides off road parking and leads up to an attached garage. To the side and rear, a mainly lawned enclosed garden can be found with a paved seating area suitable for a table and chairs during those summer months. This property offers obvious potential for improvement/extension and/or loft conversion subject to obtaining any necessary planning permission.