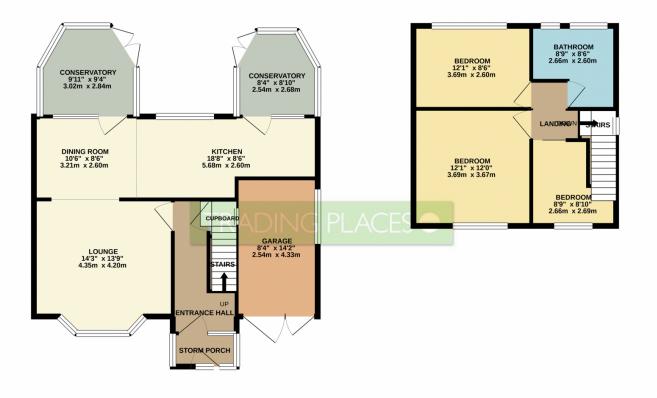

#### Offers over £250,000 Bents Lane, Davyhulme, M41

GROUND FLOOR 793 sq.ft. (73.7 sq.m.) approx. 1ST FLOOR 429 sq.ft. (39.8 sq.m.) approx

TOTAL FLOOR AREA: 1222 sq.ft. (113.5 sq.m.) approx. While every attemp has been made to ensure the accuracy of the floorplan contained here, measurements of doors, windows, rooms and any offer lines are approximate and no responsibility is taken for any error, omission or mis-statement. This plan is for illustrative purposes only and should be used as such by any prospective purchaser. This plan is for illustrative purposes only and should be used as such by any as to their operability or efficiency can be given. Made with Metropic 6200