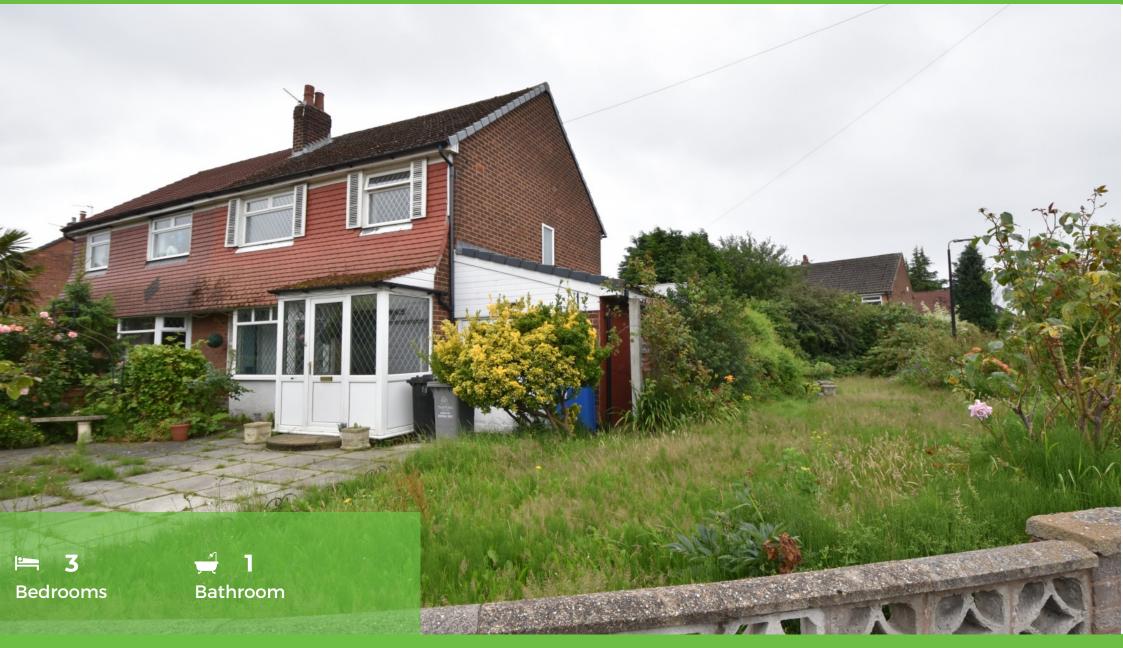

### Offers over £250,000 Bents Lane, Davyhulme, M41

42 Flixton Road , Urmston, Manchester, M41 5AB | lee@tradingplacesurmston.co.uk

01617470022

Trading Places are pleased to offer for sale this spacious 1220sqft THREE BEDROOM semi-detached property which is in need of General Updating, situated within a popular residential area close to both Davyhulme Road and Woodhouse Road. Located on the ever popular Bent Lanes in Davyhulme, This desirable property is situated on a generous corner plot and benefits from well proportioned accommodation which briefly comprises; a welcoming entrance hallway, bay fronted living room which opens into a dining room which leads into a conservatory. A fitted 19ft kitchen and a second conservatory can also be found to the ground floor level. To the first floor, a shaped landing provides entry into three good sized bedrooms and a four piece bathroom. Externally, to the front of the property, a gated driveway provides off road parking and leads up to an attached garage. To the side and rear, a mainly lawned enclosed garden can be found with a paved seating area suitable for a table and chairs during those summer months. This property offers obvious potential for improvement/extension and/or loft conversion subject to obtaining any necessary planning permission.