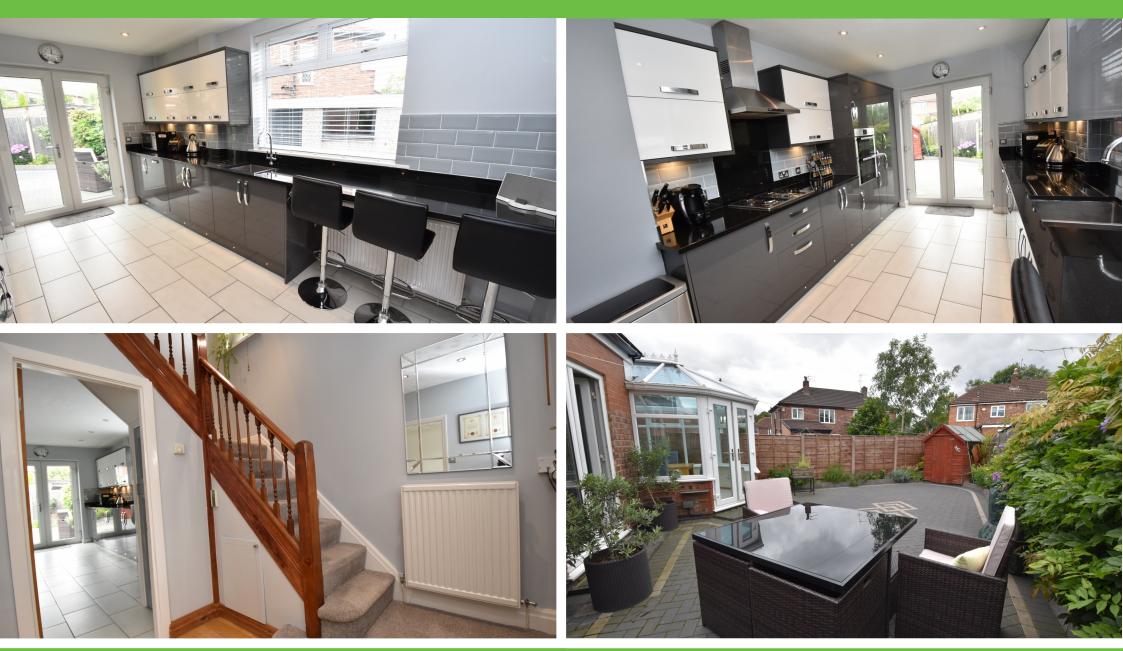

### Offers over £300,000 Southbourne Avenue, Urmston, M41

42 Flixton Road , Urmston, Manchester, M41 5AB | lee@tradingplacesurmston.co.uk

01617470022

Trading Places Estate Agents are delighted to offer for sale this beautifully presented bay fronted three bedroom semi-detached property on a good size corner plot. The extended property has been lovingly cared for and modernised throughout with a stunning fitted kitchen and fully double glazed conservatory offering the purchaser the ultimate lifestyle home. Ideally positioned for access to Outstanding rated schools, transport links and nearby shops. The house is gas central heated and uPVC double glazed throughout. The internal accommodation comprises entrance porch, entrance hallway with solid oak wood flooring, lounge with feature fireplace and solid oak flooring, double glazed conservatory leading out to the rear garden, stunning fitted kitchen with integrated appliances, granite worksurfaces, led underplement lighting and tiled floor. Stairs to first-floor landing, master bedroom, second bedroom, third bedroom all with fitted wardrobes, family four piece bathroom suite. Externally to the front, the property boasts a block driveway for off road parking and a detached garage with power and lighting. To the rear is a low maintenance garden with mature borders and patio areas for seating to enjoy them summer months. This property truly has to be viewed to be appreciated.