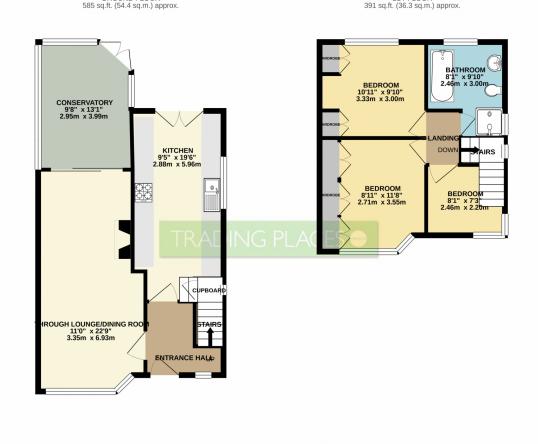

GROUND FLOOR

Offers over £300,000 Southbourne Avenue, Urmston, M41

1ST FLOOR 391 sq.ft. (36.3 sq.m.) approx.

TOTAL FLOOR APEE. '376's sqlf, (90.7 sql m) approx. Which every sittery tab bem radie to enviro the drocking of the drocking