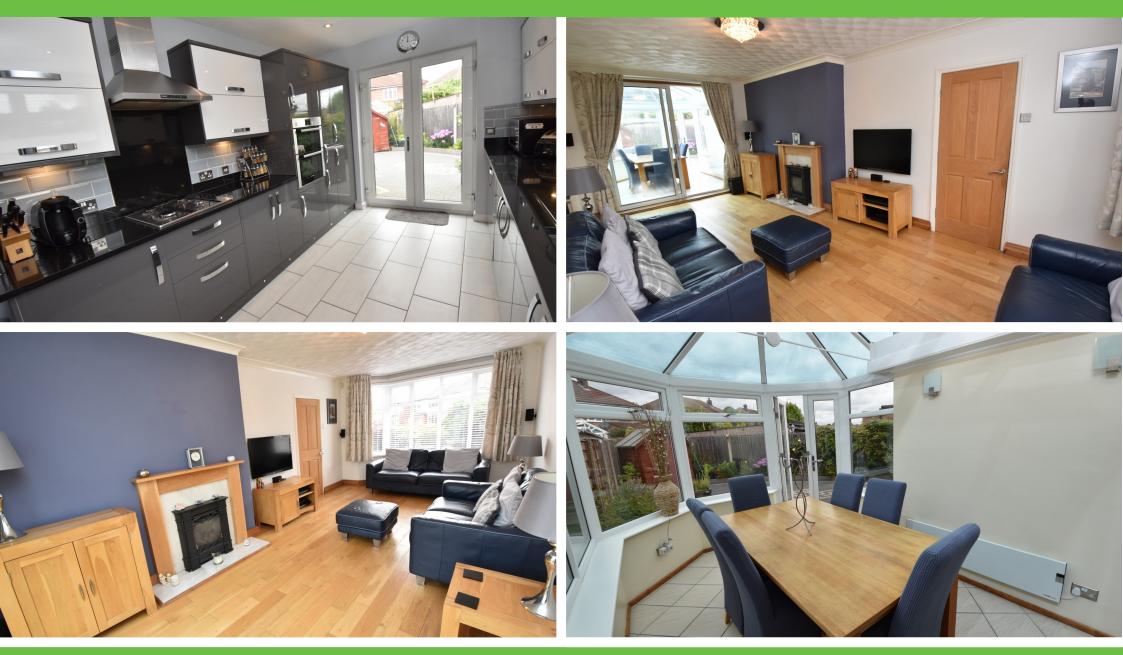

### Offers over £300,000 Southbourne Avenue, Urmston, M41

42 Flixton Road , Urmston, Manchester, M41 5AB | lee@tradingplacesurmston.co.uk

01617470022

Trading Places Estate Agents are delighted to offer for sale this beautifully presented bay fronted three bedroom semi-detached property on a good size corner plot. The extended property has been lovingly cared for and modernised throughout with a stunning fitted kitchen and fully double glazed conservatory offering the purchaser the ultimate lifestyle home. Ideally positioned for access to Outstanding rated schools, transport links and nearby shops. The house is gas central heated and uPVC double glazed throughout. The internal accommodation comprises entrance porch, entrance hallway with solid oak wood flooring, lounge with feature fireplace and solid oak flooring, double glazed conservatory leading out to the rear garden, stunning fitted kitchen with integrated appliances, granite worksurfaces, led underplement lighting and tiled floor. Stairs to first-floor landing, master bedroom, second bedroom, third bedroom all with fitted wardrobes, family four piece bathroom suite. Externally to the front, the property boasts a block driveway for off road parking and a detached garage with power and lighting. To the rear is a low maintenance garden with mature borders and patio areas for seating to enjoy them summer months. This property truly has to be viewed to be appreciated.