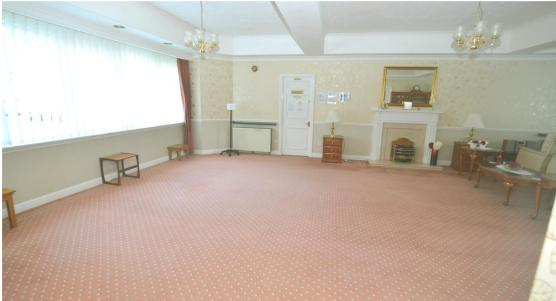

#### **Entrance door into hall**

Mirrored sliding door storage.

**Lounge** *3.79m x 4.15m* 

UPVC double glazed window. Fireplace with electric insert. Storage heater. TV point.