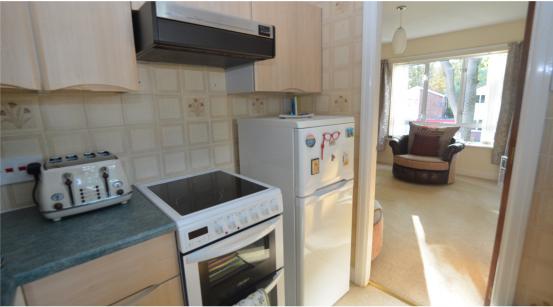

#### **Kitchen** 2.09m x 2.09m

UPVC double glazed window. Fitted with a range of wall and base units incorporating a stainless steel sink unit with hot and cold taps. Free standing electric cooker with cooker hood over. Space for fridge/freezer. Tiled to compliment.