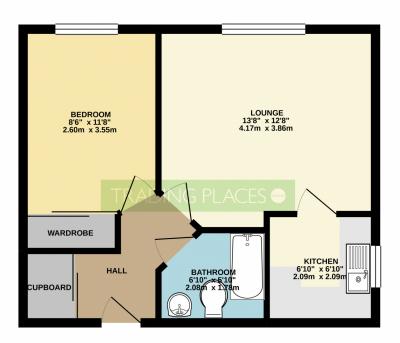

### Asking Price £80,000 Braeside Urmston Lane M32

GROUND FLOOR 411 sq.ft. (38.2 sq.m.) approx.

TOTAL FLOOR AREA: 411 sq.ft. (38.2 sq.m.) approx.

Whits every siterript has been made to ensure the accuracy of the floorplan contained here, measurements of door, sendow, round and up offer them are approximate and on expenditudity is taken for any entra. The services of the sendown of th