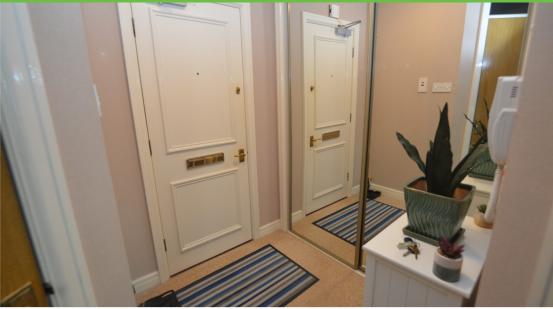

#### Communal entrance door

Access to communal lounge, laundrette, stairwell and lift to all floors.

#### **Entrance door into hall**

Mirrored sliding door storage.

**Lounge** *3.79m x 4.15m* 

UPVC double glazed window. Fireplace with electric insert. Storage heater. TV point.