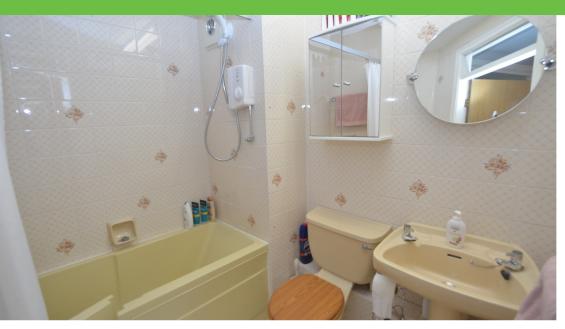

#### **Bathroom** 1.84m x 2.02m

Fitted suite comprising of walk-in bath, with shower over, pedestal wash hand basin and a low level WC Tiled to compliment.