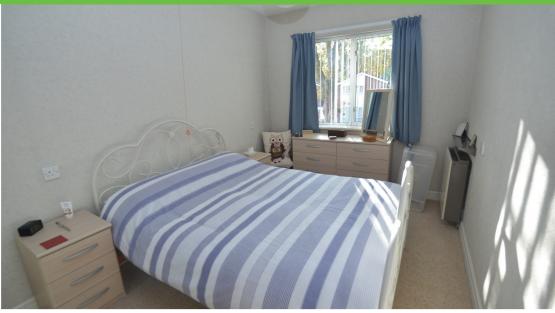

#### **Bedroom** 2.50m x 3.27m

UPVC double glazed window. Storage heater. Fitted mirrored sliding door wardrobe.