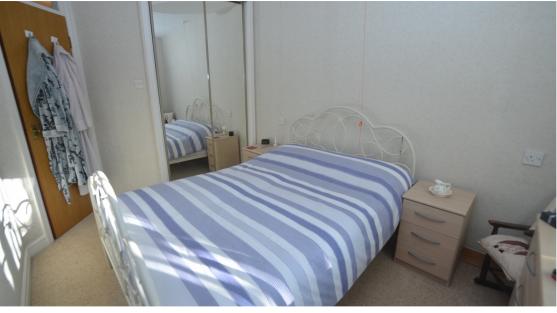

#### **Bedroom** 2.50m x 3.27m

UPVC double glazed window. Storage heater. Fitted mirrored sliding door wardrobe.