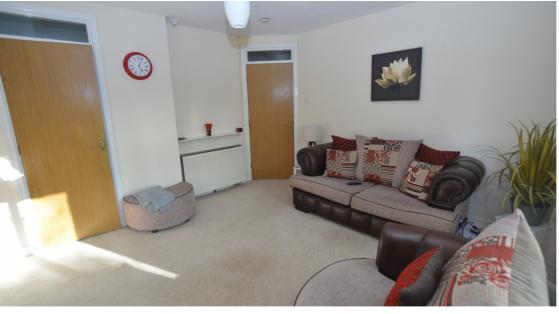

#### **Entrance door into hall**

Mirrored sliding door storage.

**Lounge** *3.79m x 4.15m* 

UPVC double glazed window. Fireplace with electric insert. Storage heater. TV point.