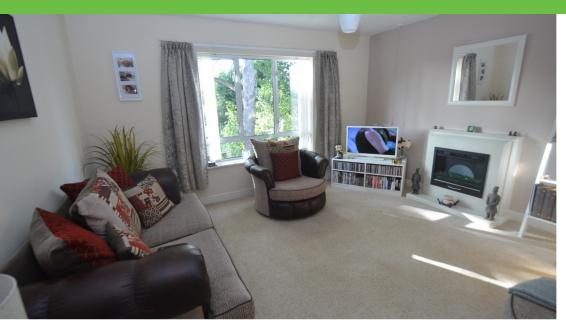

#### **Entrance door into hall**

Mirrored sliding door storage.

**Lounge** *3.79m x 4.15m* 

UPVC double glazed window. Fireplace with electric insert. Storage heater. TV point.