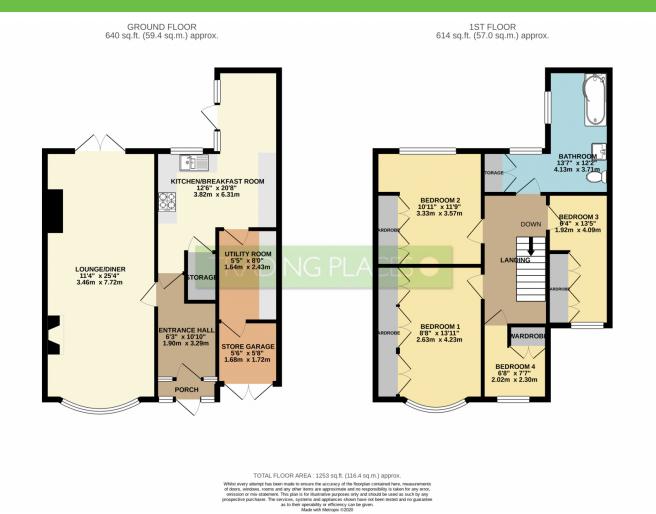

Guide price £399,950 Whitegate Park, Flixton, M41

Guide price £399,950 Whitegate Park, Flixton, M41

Guide price £399,950 Whitegate Park, Flixton, M41

TRADING PLACES are pleased to offer for sale this extended FOUR BEDROOM semi detached family property situated on a residential cul-de-sac position in a sought after area of Flixton. This exceptionally well presented property offers tastefully appointed accommodation which comprises; entrance porch, entrance hallway, a spacious bay fronted through lounge/dining room with double doors opening out into the rear garden. A spacious, extended dining kitchen can also be found to the ground floor level with a separate utility room and storage garage. The first floor landing provides entry into four good sized bedrooms all with fitted wardrobes alongside a contemporary extended three piece family bathroom. Externally, to the front of the property, off road parking is provided by a driveway whilst to the rear, a secluded lawned garden benefits from being SOUTH FACING with a large patio suitable for a table and chairs during those summer months. A detached brick built garage with a supply of power and lighting. Further benefits of this spacious property include uPVC double glazing and gas central heating. This property is situated in a quiet, yet convenient location ideal for a selection of highly regarded schools, amenities and transport links including the M60 motorway and Flixton railway station.