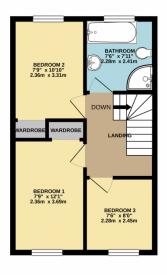

GROUND FLOOR 376 sq.ft. (34.9 sq.m.) approx.

SITTING ROOM
79' x 84'
2.36m x 2.53m

ENTRANCE HALL
76' x 14'6'
2.28m x 4.43m

GARAGE
79' x 15'
2.36m x 5.00m

1ST FLOOR 381 sq.ft. (35.4 sq.m.) approx.

2ND FLOOR 381 sq.ft. (35.4 sq.m.) approx.

TOTAL FLOOR AREA: 1139 sq.ft. (105.8 sq.m.) approx.

Whilst every attempt has been made to ensure the accuracy of the floorplan contained here. measurements of doors, windows, comes and any other items are approximate and no responsibility to take five any error, omission or mis-statement. This plan is for illustrative purposes only and should be used as such by any prospective purchaser. The service, systems and appliances shown have been tested and no guarantee as to their operability or efficiency; can be given.