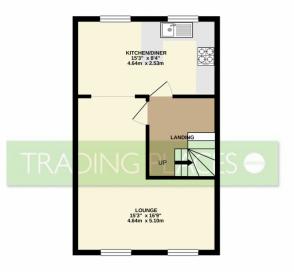

GROUND FLOOR 376 sq.ft. (34.9 sq.m.) approx.

SITTING ROOM
79' x 84'
2.36m x 2.53m

ENTRANCE HALL
76' x 14'6'
2.28m x 4.43m

GARAGE
79' x 15'
2.36m x 5.00m

1ST FLOOR 381 sq.ft. (35.4 sq.m.) approx.

2ND FLOOR 381 sq.ft. (35.4 sq.m.) approx.

TOTAL FLOOR AREA: 1139 sq.ft. (105.8 sq.m.) approx.

Whilst every attempt has been made to ensure the accuracy of the floorplan contained here. measurements of doors, windows, comes and any other items are approximate and no responsibility to take five any error, omission or mis-statement. This plan is for illustrative purposes only and should be used as such by any prospective purchaser. The service, systems and appliances shown have been tested and no guarantee as to their operability or efficiency; can be given.