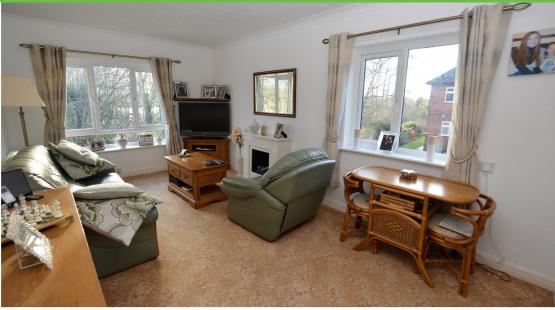

Entrance Hallway - 16'6" x 14' 5" (5.03m x 4.27m 0.13m) - Secure telephone entry system. Entrance hall with sliding door mirror cloak cupboard.

**Lounge** - 17'4" x 10'4" (5.28m x 3.15m) - Spacious and light lounge with two UPVC double glazed windows to side and rear elevation. TV Point. Coving to the ceiling. Electric fire with feature wood fire surround. Night storage heater.