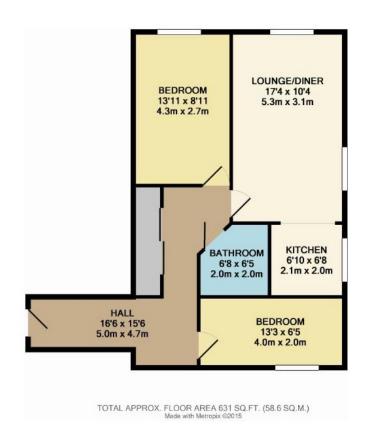

Entrance Hallway - 16'6" x 14' 5" (5.03m x 4.27m 0.13m) - Secure telephone entry system. Entrance hall with sliding door mirror cloak cupboard.

**Lounge** - 17'4" x 10'4" (5.28m x 3.15m) - Spacious and light lounge with two UPVC double glazed windows to side and rear elevation. TV Point. Coving to the ceiling. Electric fire with feature wood fire surround. Night storage heater.

**Kitchen** - 6'10" x 6'8" (2.08m x 2.03m) - UPVC double glazed window to side elevation. Fitted with a range of wall and base units with roll edge work surfaces incorporating a stainless steel single drainer sink unit. Space for free standing cooker and fridge freezer.

Bedroom One - 13'11 x 8'11" (4.24m x 2.72m) - Double glazed window to rear elevation. Fitted wardrobes with over bed storage. Night storage heater.

Bedroom Two - 13.3" x 6'5" (0.33m x 1.96m) - Double glazed window to side elevation. Night storage heater. Built in wardrobes.

Bathroom - 6'8" x 6'5" (2.03m x 1.96m) - Fitted bathroom suite comprising:- Walk in power shower, pedestal wash hand basin and low level WC. Tiled to compliment.