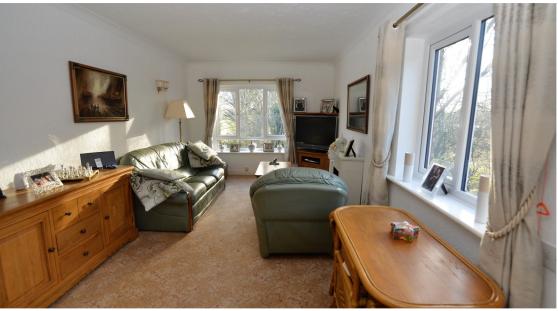

Entrance Hallway - 16'6" x 14' 5" (5.03m x 4.27m 0.13m) - Secure telephone entry system. Entrance hall with sliding door mirror cloak cupboard.

**Lounge** - 17'4" x 10'4" (5.28m x 3.15m) - Spacious and light lounge with two UPVC double glazed windows to side and rear elevation. TV Point. Coving to the ceiling. Electric fire with feature wood fire surround. Night storage heater.