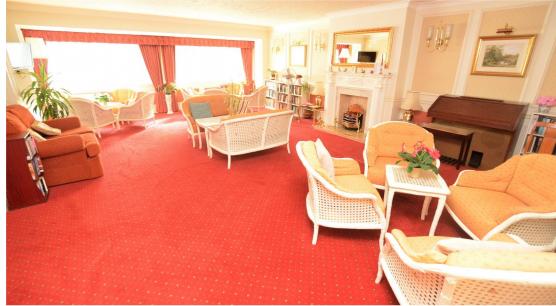

Entrance Hallway - 16'6" x 14' 5" (5.03m x 4.27m 0.13m) - Secure telephone entry system. Entrance hall with sliding door mirror cloak cupboard.

**Lounge** - 17'4" x 10'4" (5.28m x 3.15m) - Spacious and light lounge with two UPVC double glazed windows to side and rear elevation. TV Point. Coving to the ceiling. Electric fire with feature wood fire surround. Night storage heater.