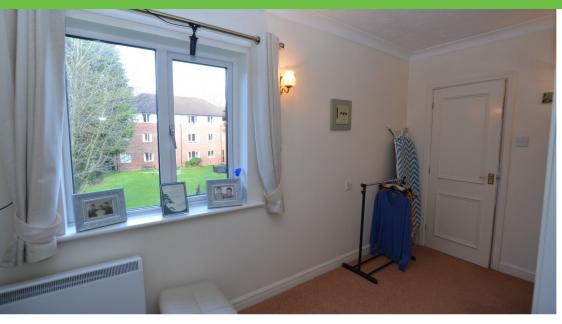

Bedroom One - 13'11 x 8'11" (4.24m x 2.72m) - Double glazed window to rear elevation. Fitted wardrobes with over bed storage. Night storage heater.

Bedroom Two - 13.3" x 6'5" (0.33m x 1.96m) - Double glazed window to side elevation. Night storage heater. Built in wardrobes.