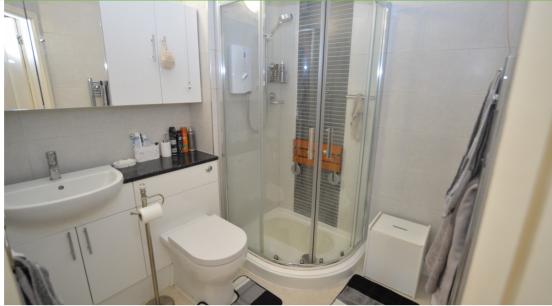

Bathroom - 6'8" x 6'5" (2.03m x 1.96m) - Fitted bathroom suite comprising:- Walk in power shower, pedestal wash hand basin and low level WC. Tiled to compliment.