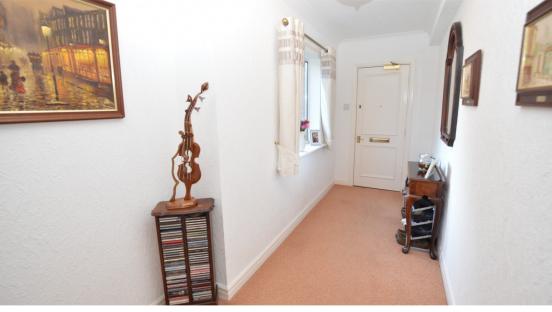

Entrance Hallway - 16'6" x 14' 5" (5.03m x 4.27m 0.13m) - Secure telephone entry system. Entrance hall with sliding door mirror cloak cupboard.

**Lounge** - 17'4" x 10'4" (5.28m x 3.15m) - Spacious and light lounge with two UPVC double glazed windows to side and rear elevation. TV Point. Coving to the ceiling. Electric fire with feature wood fire surround. Night storage heater.