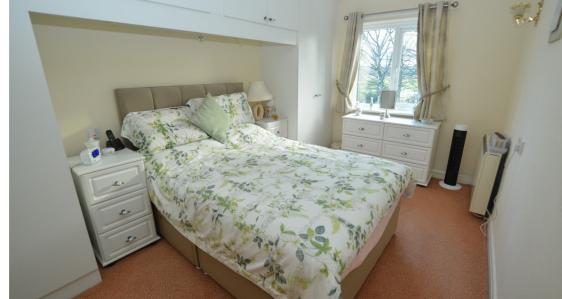

Bedroom One - 13'11 x 8'11" (4.24m x 2.72m) - Double glazed window to rear elevation. Fitted wardrobes with over bed storage. Night storage heater.

Bedroom Two - 13.3" x 6'5" (0.33m x 1.96m) - Double glazed window to side elevation. Night storage heater. Built in wardrobes.