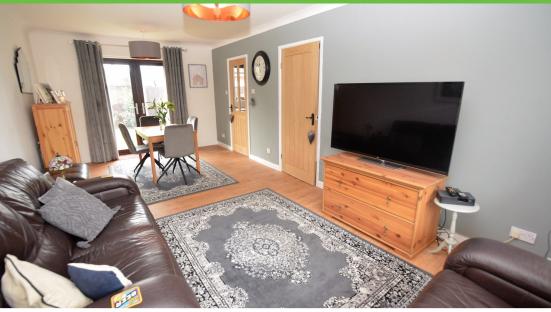

## Lounge/dining room 6.02m x 3.24m

Double glazed box bay window to front elevation. Laminate floor. Two single panel gas central heating radiators. Double glazed French doors to rear garden.