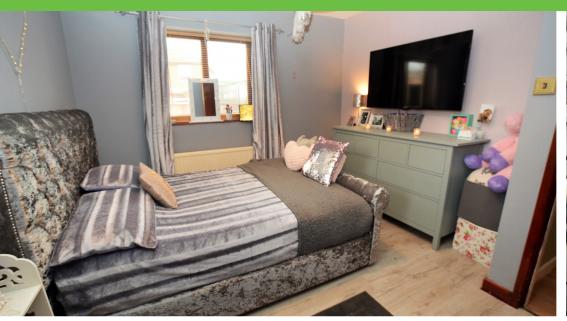

## **Bedroom two** 2.66m x 3.42m

Double glazed window. Single panel gas central heating radiator. Laminate floor. Built in wardrobe.