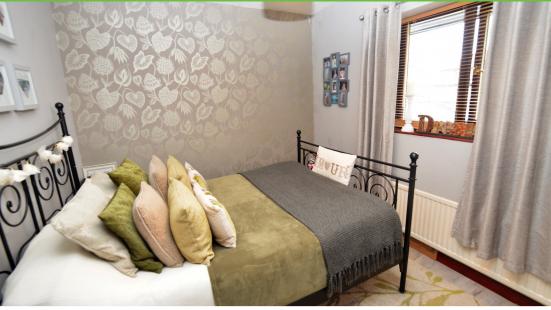

#### **Bedroom one** *3.41m x 3.23m*

Two double glazed windows. Laminate floor. Single panel gas central heating radiator.