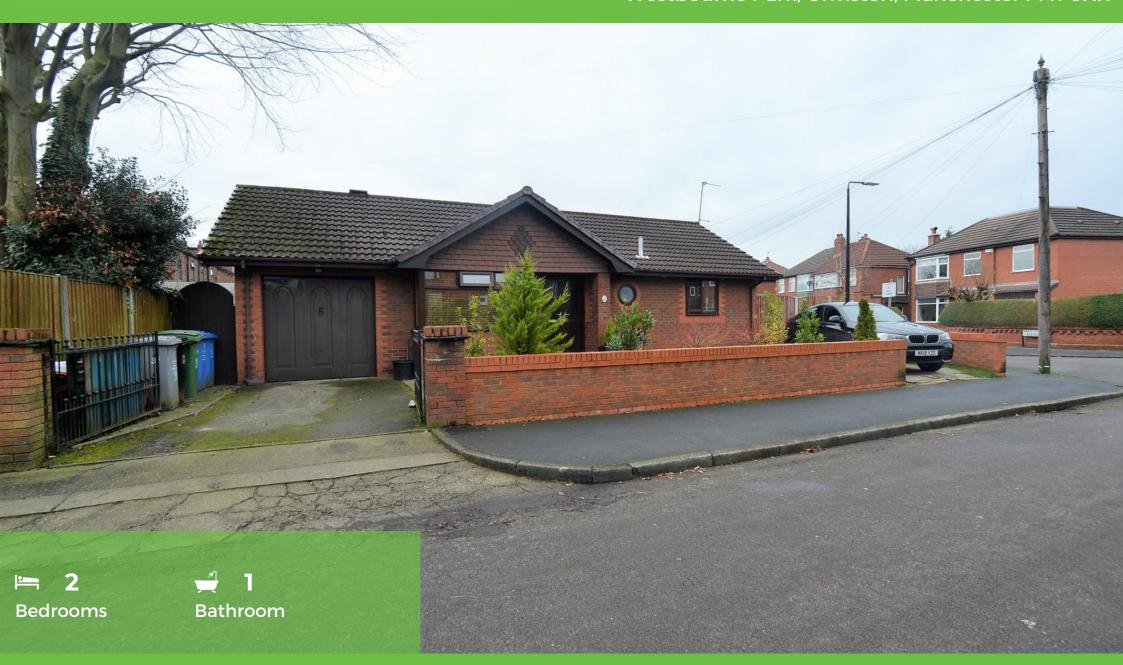

Asking Price £335,000 Westbourne Park, Urmston, Manchester M41 OXR

Asking Price £335,000 Westbourne Park, Urmston, Manchester M41 OXR

Asking Price £335,000 Westbourne Park, Urmston, Manchester M41 0XR

TRADING PLACES are pleased to have available this beautifully presented two bedroom detached bungalow, with planning permission situated on Westbourne Park in a much sought after location of Urmston close to Urmston town centre and all the shops, bars, restaurants and cafes, not to mention train station into Liverpool/Manchester and good public transport to the surrounding areas. Briefly the accommodation comprises of open porch, entrance hall, lounge/dining room, modern fitted kitchen, lovely bathroom and two bedrooms. Outside: Wrap around garden, two driveways providing off road parking and one leading to the garage.

### Outside

Lovely wrap around outdoor space which has a drive to front leading to attached garage, mainly laid out to lawn and is privately enclosed. Garage, which has planning permission and houses 'boiler', power and light.