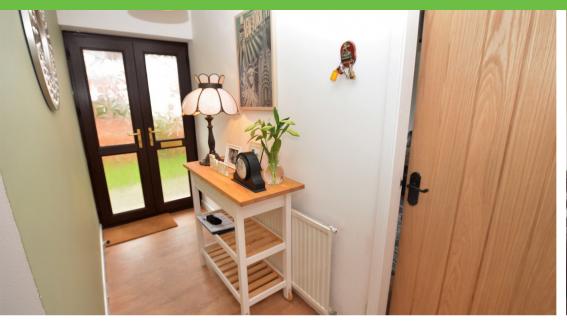

### Open entrance porch

#### **Entrance hall**

Double glazed double doors to front elevation. Single panel gas central heating radiator. Laminate floor.