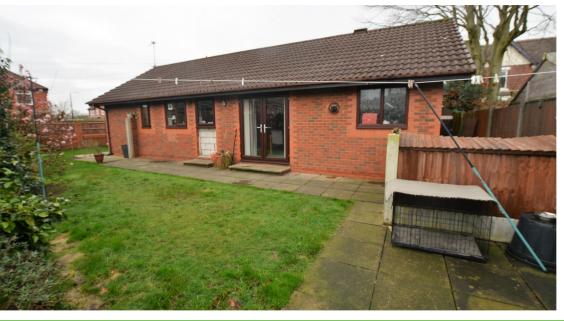

### Outside

Lovely wrap around outdoor space which has a drive to front leading to attached garage, mainly laid out to lawn and is privately enclosed. Garage, which has planning permission and houses 'boiler', power and light.