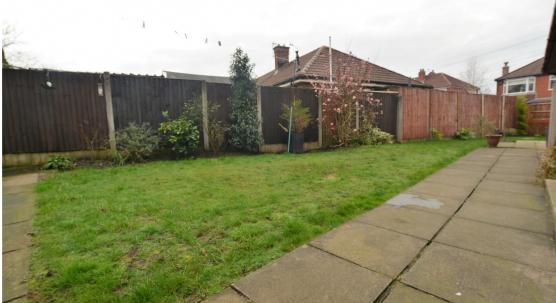

### Outside

Lovely wrap around outdoor space which has a drive to front leading to attached garage, mainly laid out to lawn and is privately enclosed. Garage, which has planning permission and houses 'boiler', power and light.