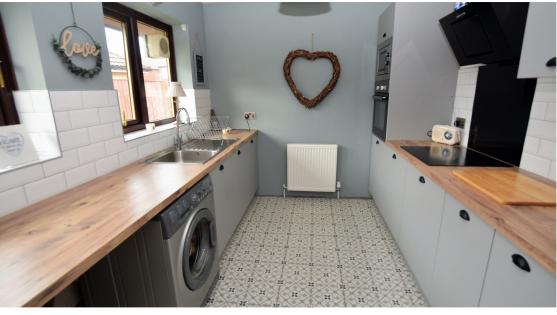

#### **Kitchen** 2.59m x 3.11

Two double glazed windows to rear elevation. Fitted with a range of wall and base unitsincorporating a stainless steel sink unit with mixer tap. Tiled splashback. Integrated electric oven and microwave. Integrated hob with extractor over. Tiled floor. Space and plumbed for automatic washing machine. Double panel gas central heating radiator.