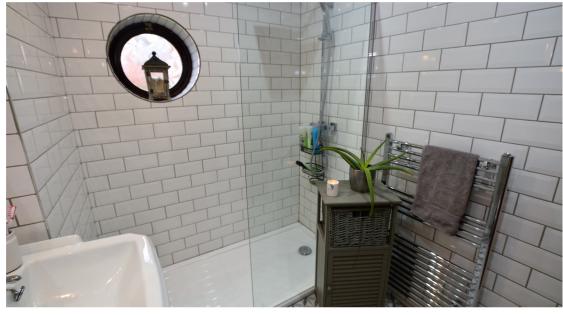

### **Bathroom** 2.22m x 1.81m

Lovely modern bathroom comprising of walk-in shower with shower and shower screen, pedestal wash hand basin and a low level WC. Tiled to compliment, double glazed window.