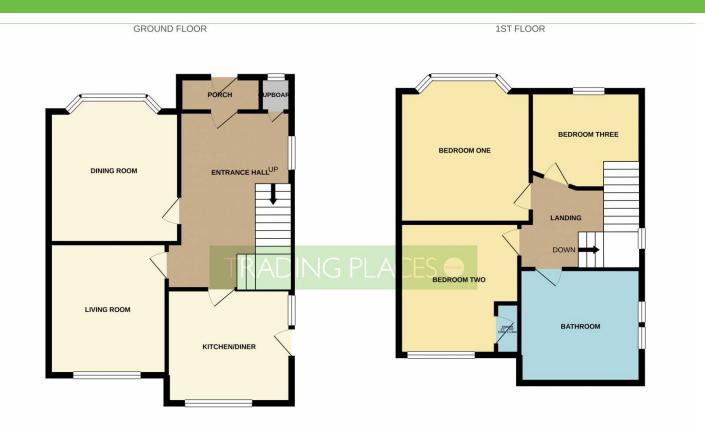

#### **Entrance porch**

Double glazed entrance door. Double glazed window to front.

Entrance hall 3.6m x 2.09m

Double glazed window to side elevation. Staircase to first floor. Radiator. Laminate floor.

Front reception room 3.4m x 3.6m

UPVC double glazed bay window to front. Radiator. Laminate floor. Coving to ceiling.

**Rear reception room** 3.6m x 3.3m

Double glazed window. Radiator. Laminate floor.

**Kitchen** *3.4m x 2.3m* 

Two x UPVC double glazed window to side and one UPVC double glazed window to rear elevations. Fitted with a range of wall and base units incorporating a sink unit with mixer tap. Tiled splash back. Integrated oven and gas hob with extractor over. Integrated washing machine. Integrated dishwasher. Inbtegrated fridge and a freezer. Laminate floor. Radiator. Double glazed door.

#### Landing

UPVC double glazed window to half landing.

Bedroom one 3.5m x 3.4m

UPVC double glazed bay window. Radiator. Carpet.

Bedroom two 3.6m x 2.9m

UPVC double glazed window. Radiator. Door to en-suite.

**Ensuite** 1.7m x 0.89m

Toilet and sink. Extractor fan.

#### Bedroom three 2.9m x 2.3m

UPVC double glazed window. Radiator. Carpet.

#### **Bathroom** *2.7m x 1.6m*

Fitted four piece suite comprising of panel bath, Quadrant shower cubicle, vanity wash hand basin and a low level WC. Tiled to compliment. UPVC double glazed window.