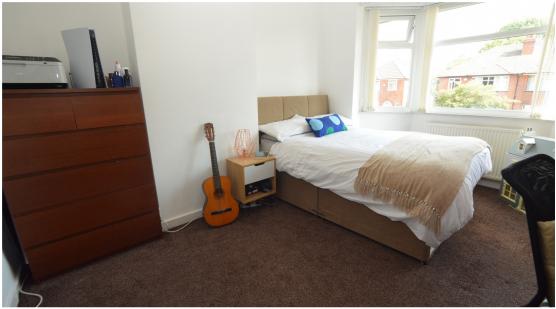

#### Landing

UPVC double glazed window to half landing.

Bedroom one 3.5m x 3.4m

UPVC double glazed bay window. Radiator. Carpet.

Bedroom two 3.6m x 2.9m

UPVC double glazed window. Radiator. Door to en-suite.

#### Bedroom three 2.9m x 2.3m

UPVC double glazed window. Radiator. Carpet.