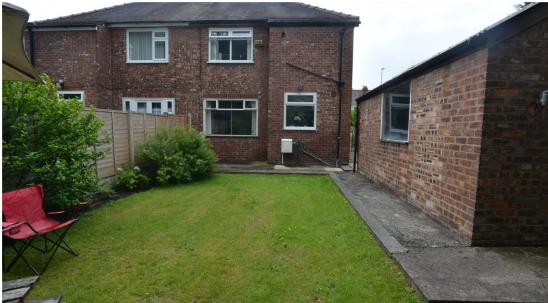

### Offers over £325,000 Kings Road Stretford M32

TRADING PLACES are pleased to have available this lovely three bedroom semi-detached property which benefits from double glazing and gas central heating. Briefly the accommodation comprises of entrance porch, entrance hall, two reception rooms and a fitted kitchen, whilst to the first floor there are three bedrooms, bedroom two being en-suite and a bathroom. Outside: Lovely lawned garden with mature bushes and plants to the front. Concrete drive to front and side leading to a detached garage. Lawned garden to rear, privately enclosed.

#### Outside

Lovely lawned garden with mature bushes and plants to the front. Concrete drive to front and side leading to a detached garage. Lawned garden to rear, privately enclosed.