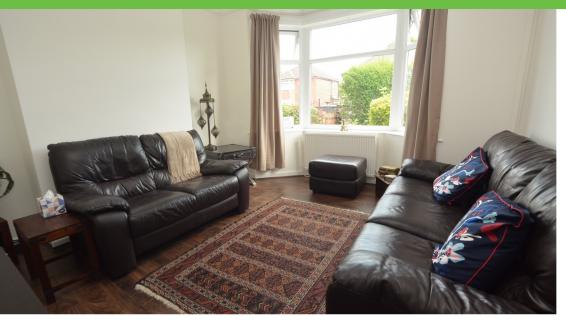

#### **Entrance porch**

Double glazed entrance door. Double glazed window to front.

Entrance hall 3.6m x 2.09m

Double glazed window to side elevation. Staircase to first floor. Radiator. Laminate floor.

Front reception room 3.4m x 3.6m

UPVC double glazed bay window to front. Radiator. Laminate floor. Coving to ceiling.

**Rear reception room** 3.6m x 3.3m

Double glazed window. Radiator. Laminate floor.

**Kitchen** *3.4m x 2.3m* 

Two x UPVC double glazed window to side and one UPVC double glazed window to rear elevations. Fitted with a range of wall and base units incorporating a sink unit with mixer tap. Tiled splash back. Integrated oven and gas hob with extractor over. Integrated washing machine. Integrated dishwasher. Inbtegrated fridge and a freezer. Laminate floor. Radiator. Double glazed door.