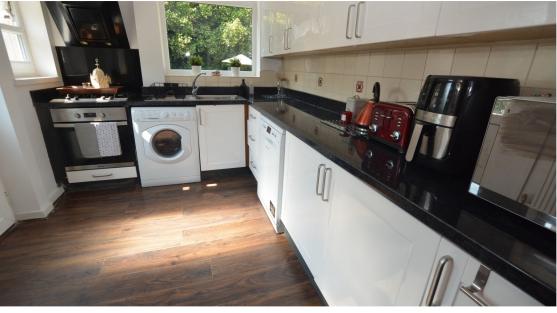

UPVC double glazed bay window to front. Radiator. Laminate floor. Coving to ceiling.

**Rear reception room** 3.6m x 3.3m

Double glazed window. Radiator. Laminate floor.

**Kitchen** *3.4m x 2.3m* 

Two x UPVC double glazed window to side and one UPVC double glazed window to rear elevations. Fitted with a range of wall and base units incorporating a sink unit with mixer tap. Tiled splash back. Integrated oven and gas hob with extractor over. Integrated washing machine. Integrated dishwasher. Inbtegrated fridge and a freezer. Laminate floor. Radiator. Double glazed door.