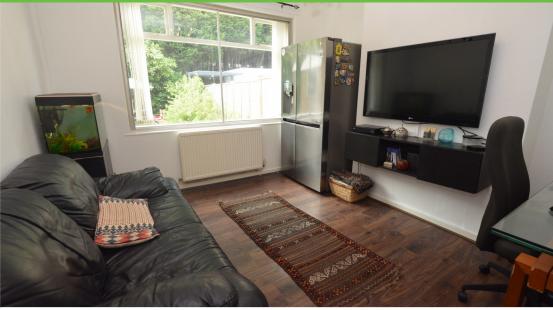

UPVC double glazed bay window to front. Radiator. Laminate floor. Coving to ceiling.

**Rear reception room** 3.6m x 3.3m

Double glazed window. Radiator. Laminate floor.

**Kitchen** *3.4m x 2.3m* 

Two x UPVC double glazed window to side and one UPVC double glazed window to rear elevations. Fitted with a range of wall and base units incorporating a sink unit with mixer tap. Tiled splash back. Integrated oven and gas hob with extractor over. Integrated washing machine. Integrated dishwasher. Inbtegrated fridge and a freezer. Laminate floor. Radiator. Double glazed door.