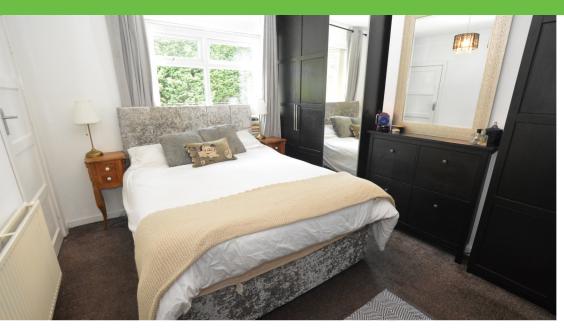

#### Landing

UPVC double glazed window to half landing.

Bedroom one 3.5m x 3.4m

UPVC double glazed bay window. Radiator. Carpet.

Bedroom two 3.6m x 2.9m

UPVC double glazed window. Radiator. Door to en-suite.