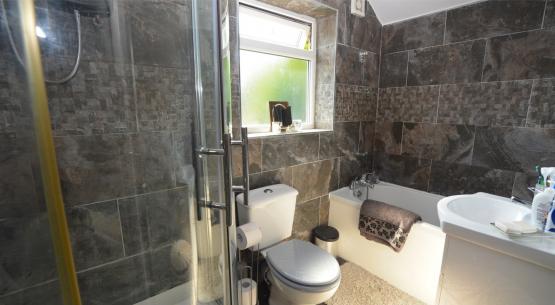

#### **Bathroom** *2.7m x 1.6m*

Fitted four piece suite comprising of panel bath, Quadrant shower cubicle, vanity wash hand basin and a low level WC. Tiled to compliment. UPVC double glazed window.