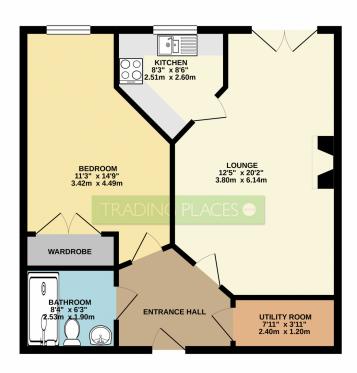

GROUND FLOOR 563 sq.ft. (52.3 sq.m.) approx.

TOTAL FLOOR AREA: 563 sq.ft. (52.3 sq.m.) approx.

White every attempt has been made to ressure the accuracy of the floorpian corrained here, measurement of doors, windows, cross and any other terms are approximate and no respectablely in blank for any enterprise to state the same and the same and the respectable in blank for any enterprise prospective purchaser. The services, systems and appliances shown have not been tested and no guarant as to their operability or efficiency can be given.