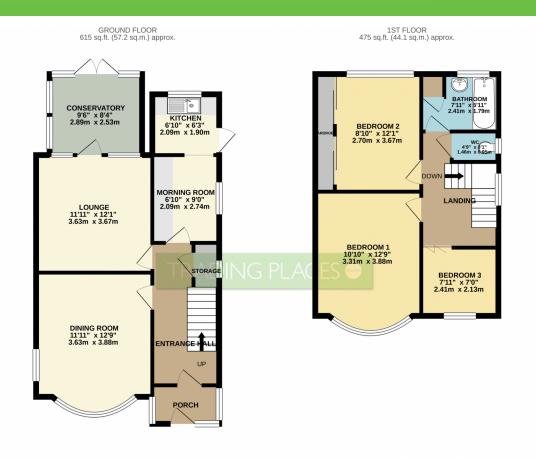

### TRADING PLACES

TOTAL FLOOR AREA: 1090 sq.ft. (101.2 sq.m.) approx.

What every attempt has been made to ensure the accuracy of the floorplan contained here, measurements of door sq. to the floorplan contained here. In reduced the contained here is the sq. to the contained here.