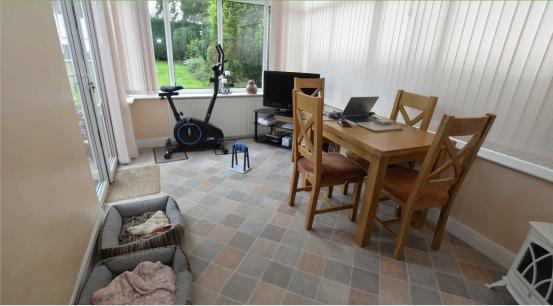

**Reception Two** 

TV Point. Gas fire. Double glazed sliding doors opening to the Conservatory. Radiator.

Conservatory.

Double glazed with side doors leading to the rear garden.

Kitchen

Fitted with a range of wall and base units with contrasting worktops incorporating a single drainer sink unit with mixer tap. Gas cooker point. Plumbed for dishwasher and space for fridge freezer. Breakfast bar. Double glazed window to rear and door to the side.