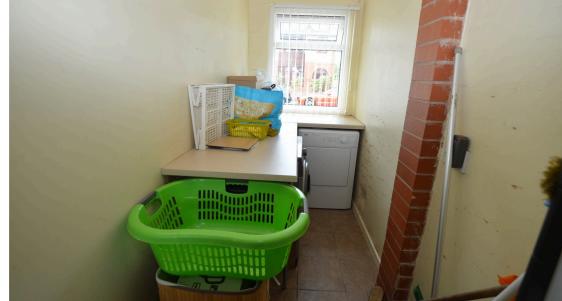

**Utility Room** 

Fitted with base unit and plumbed for washing machine. Door to rear porch.

**Ground floor WC** 

Fitted with a WC.

| Double glazed bay window to front elevation. Fitted wardrobes. Curved radiator.                                                                                                      |
|--------------------------------------------------------------------------------------------------------------------------------------------------------------------------------------|
| Bedroom Two                                                                                                                                                                          |
| Double glazed window to rear elevation. Fitted wardrobes Radiator.                                                                                                                   |
| Bedroom Three                                                                                                                                                                        |
| Double glazed window to front elevation. Fitted wardrobes. Radiator.                                                                                                                 |
| Bathroom                                                                                                                                                                             |
| Double glazed frosted window. White bathroom suite comprising: - separate walk-in shower, white panel bath, pedestal wash hand basin and WC. Heated towel Rail. Tiled to compliment. |