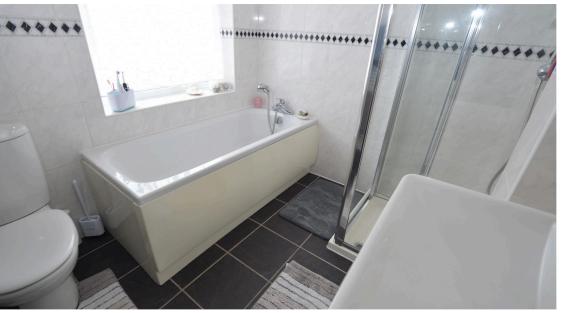

**Utility Room** 

Fitted with base unit and plumbed for washing machine. Door to rear porch.

**Ground floor WC** 

Fitted with a WC.

| Double glazed bay window to front elevation. Fitted wardrobes. Curved radiator.                                                                                                      |
|--------------------------------------------------------------------------------------------------------------------------------------------------------------------------------------|
| Bedroom Two                                                                                                                                                                          |
| Double glazed window to rear elevation. Fitted wardrobes Radiator.                                                                                                                   |
| Bedroom Three                                                                                                                                                                        |
| Double glazed window to front elevation. Fitted wardrobes. Radiator.                                                                                                                 |
| Bathroom                                                                                                                                                                             |
| Double glazed frosted window. White bathroom suite comprising: - separate walk-in shower, white panel bath, pedestal wash hand basin and WC. Heated towel Rail. Tiled to compliment. |