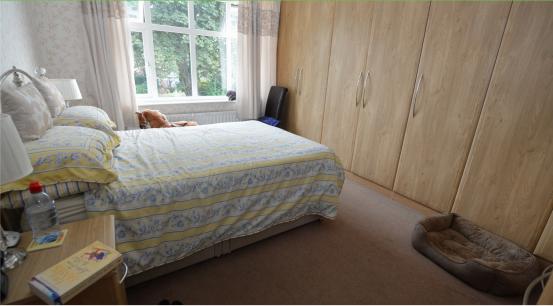

**Utility Room** 

Fitted with base unit and plumbed for washing machine. Door to rear porch.

**Ground floor WC** 

Fitted with a WC.

| Double glazed bay window to front elevation. Fitted wardrobes. Curved radiator.                                                                                                      |
|--------------------------------------------------------------------------------------------------------------------------------------------------------------------------------------|
| Bedroom Two                                                                                                                                                                          |
| Double glazed window to rear elevation. Fitted wardrobes Radiator.                                                                                                                   |
| Bedroom Three                                                                                                                                                                        |
| Double glazed window to front elevation. Fitted wardrobes. Radiator.                                                                                                                 |
| Bathroom                                                                                                                                                                             |
| Double glazed frosted window. White bathroom suite comprising: - separate walk-in shower, white panel bath, pedestal wash hand basin and WC. Heated towel Rail. Tiled to compliment. |