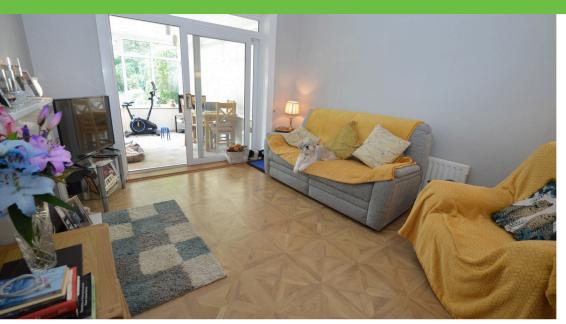

**Reception Two** 

TV Point. Gas fire. Double glazed sliding doors opening to the Conservatory. Radiator.

Conservatory.

Double glazed with side doors leading to the rear garden.

Kitchen

Fitted with a range of wall and base units with contrasting worktops incorporating a single drainer sink unit with mixer tap. Gas cooker point. Plumbed for dishwasher and space for fridge freezer. Breakfast bar. Double glazed window to rear and door to the side.