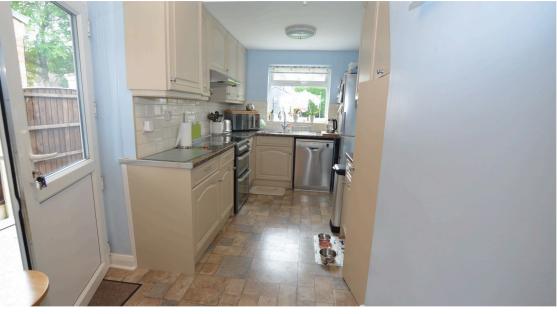

**Reception Two** 

TV Point. Gas fire. Double glazed sliding doors opening to the Conservatory. Radiator.

Conservatory.

Double glazed with side doors leading to the rear garden.

Kitchen

Fitted with a range of wall and base units with contrasting worktops incorporating a single drainer sink unit with mixer tap. Gas cooker point. Plumbed for dishwasher and space for fridge freezer. Breakfast bar. Double glazed window to rear and door to the side.