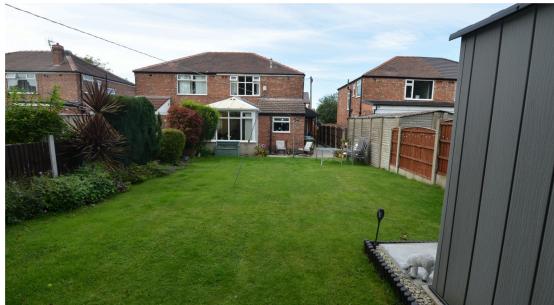

Externally: - Driveway to front with off road parking and an enclosed garden to the rear.

**Entrance Hall** 

Staircase leading to the first floor. Radiator.

**Reception One** 

Double glazed window to front elevation. Curved radiator.