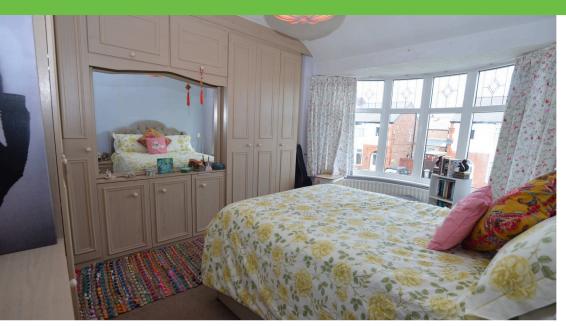

**Utility Room** 

Fitted with base unit and plumbed for washing machine. Door to rear porch.

**Ground floor WC** 

Fitted with a WC.

| Double glazed bay window to front elevation. Fitted wardrobes. Curved radiator.                                                                                                      |
|--------------------------------------------------------------------------------------------------------------------------------------------------------------------------------------|
| Bedroom Two                                                                                                                                                                          |
| Double glazed window to rear elevation. Fitted wardrobes Radiator.                                                                                                                   |
| Bedroom Three                                                                                                                                                                        |
| Double glazed window to front elevation. Fitted wardrobes. Radiator.                                                                                                                 |
| Bathroom                                                                                                                                                                             |
| Double glazed frosted window. White bathroom suite comprising: - separate walk-in shower, white panel bath, pedestal wash hand basin and WC. Heated towel Rail. Tiled to compliment. |