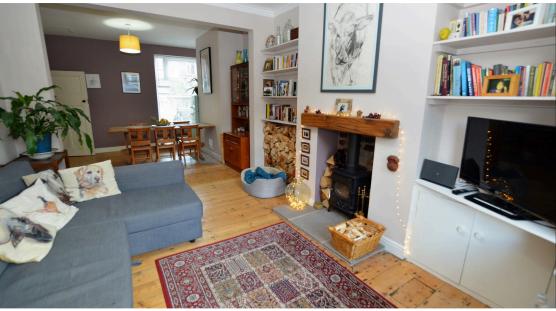

#### Open plan lounge/dining room 8.24m x 3.33m

UPVC double glazed box bay window to front elevation. Original wood floor. Inset open fireplace with gas insert. Coving to ceiling. Open to rear dining room. Radiator. UPVC double glazed window to rear. Laminate floor. Door to kitchen.