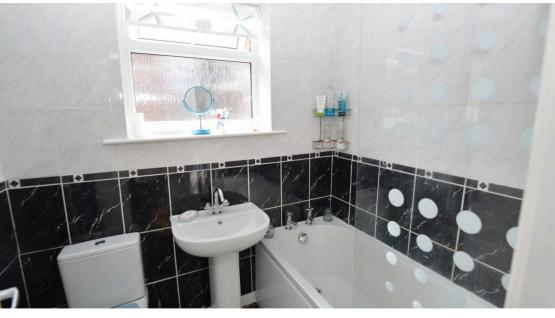

#### **Bathroom**

UPVC double glazed window. Fitted suite comprising of panel bath with shower and shower screen over, pedestal wash hand basin and a low level WC. Tiled to compliment.