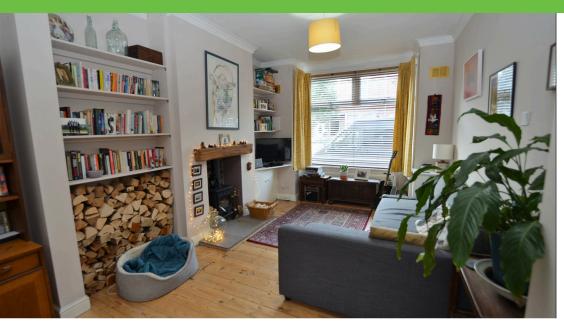

#### Open plan lounge/dining room 8.24m x 3.33m

UPVC double glazed box bay window to front elevation. Original wood floor. Inset open fireplace with gas insert. Coving to ceiling. Open to rear dining room. Radiator. UPVC double glazed window to rear. Laminate floor. Door to kitchen.