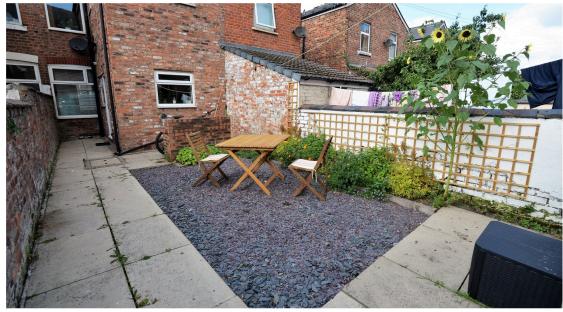

Offers over £230,000 Gorse Street Stretford M32



### Offers over £230,000 Gorse Street Stretford M32









### Offers over £230,000 Gorse Street Stretford M32









TRADING PLACES are pleased to have available this beautifully presented three bedroom middle terrace property which benefits from double glazing and gas central heating. Briefly the accommodation comprises of entrance hall, lounge which opens to the dining room and a fitted kitchen, whilst to the first floor there are three bedrooms and a bathroom. Outside: Garden to front. Gated courtyard to rear.

Situated in a much sought after location of Stretford just a short walk to super markets Lidl and Tesco. Good public transport and a metrolink nearby taking you to surrounding areas. Great catchment area for the local schools.

#### **Entrance hall**

Staircase to first floor. Original wood floor. Radiator. Coving to ceiling.

#### Open plan lounge/dining room 8.24m x 3.33m

UPVC double glaze