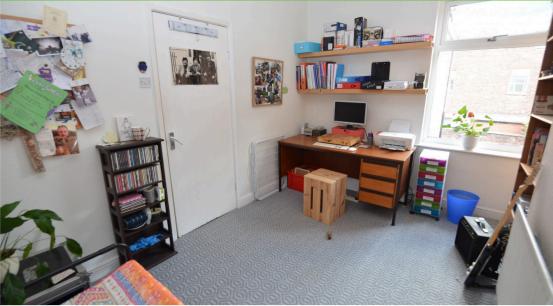

#### **Bedroom two** *3.73m x 2.79m*

Double glazed window. Radiator. Carpet.

#### Bedroom three 2.29m x 2.75m

Double glazed window. Radiator. Carpet.