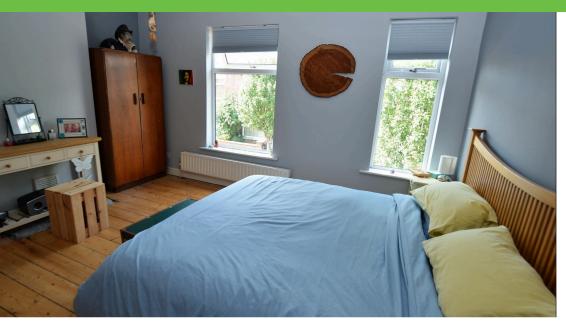

#### **Bedroom one** *4.48m x 3.69m*

Two double glazed windows to front. Radiator. Original wood floor.

#### **Bedroom two** *3.73m x 2.79m*

Double glazed window. Radiator. Carpet.

#### Bedroom three 2.29m x 2.75m

Double glazed window. Radiator. Carpet.