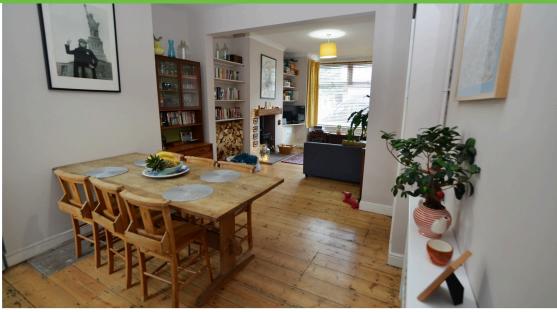

#### Open plan lounge/dining room 8.24m x 3.33m

UPVC double glazed box bay window to front elevation. Original wood floor. Inset open fireplace with gas insert. Coving to ceiling. Open to rear dining room. Radiator. UPVC double glazed window to rear. Laminate floor. Door to kitchen.