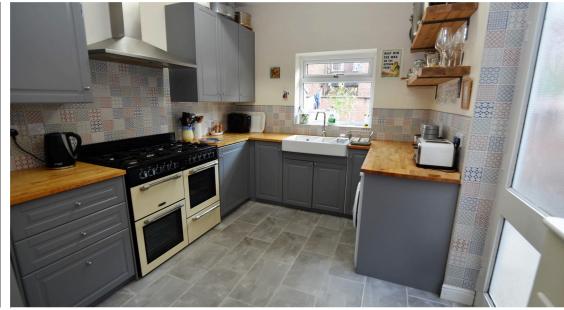

#### **Kitchen** 2.81m x 4.37m

Two UPVC double glazed windows. Fitted with a range of wall and base units incorporating a ceramic sink unit with mixer tap. Tiled splash backs. Space for Range style cooker with chimney style extractor over. Plumbed for automatic washing machine. Radiator. Wall mounted boiler. space for free standing appliances. UPVC double glazed door.