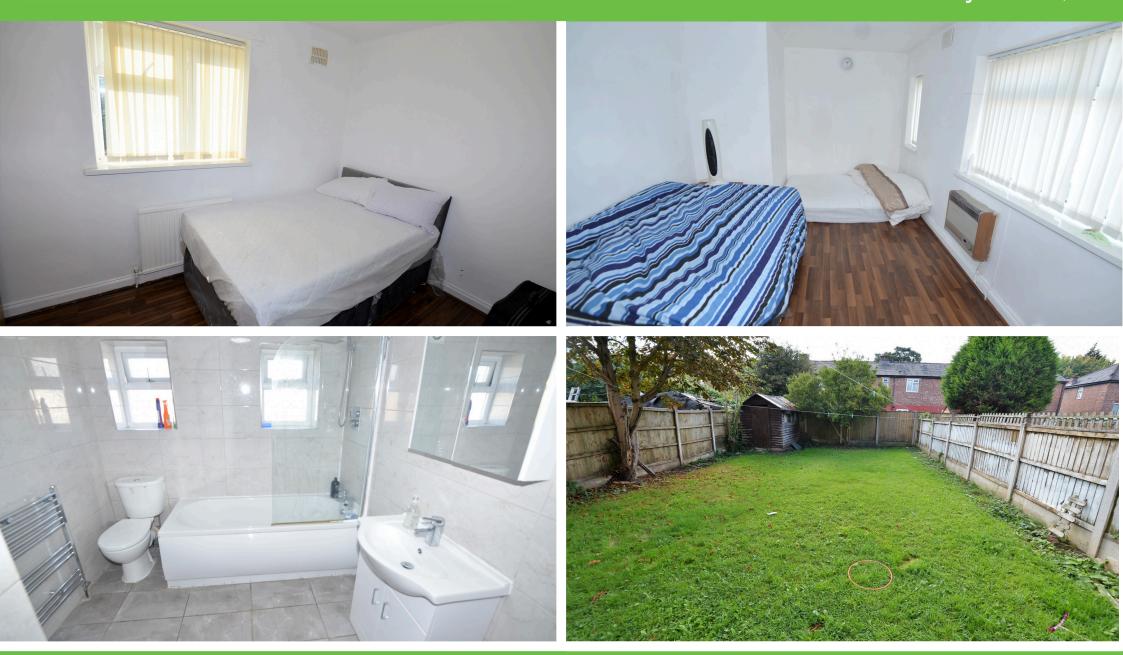

### Landing

Access to all first-floor rooms.

Bedroom One 5.30m x 2.94m

Double glazed windows to front elevation. Laminate flooring.

Bedroom Two 3.72m x 2.49m

Double glazed window to rear elevation. Double panel radiator. Laminate flooring.

Bedroom Three 3.69m x 2.49m

Double glazed window to front elevation. Double panel radiator.

Bathroom 2.8m x 2.35m

Two double glazed frosted windows. Lovely modern white bathroom suite comprising: - Panel bath with shower over, vanity wash hand basin and WC. Stainless steel heated towel rail. Marble effect tiles to compliment.