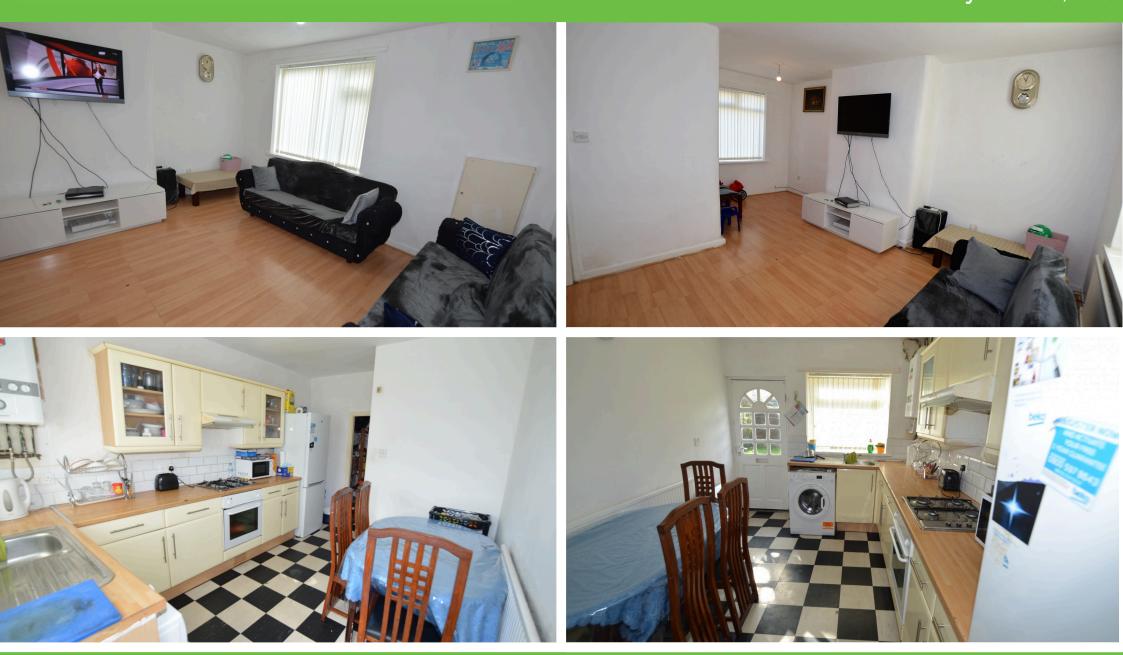

### **Entrance hall**

Door opening to the hallway. Double glazed window. Staircase leading to the first floor with understairs storage. Double panel radiator. Laminate flooring.

### Lounge 4.49m x 5.62m

Two Double glazed windows to front elevation. TV Point. Double panel radiator. Black and hile vinyl flooring.

Kitchen/diner 4.60m x 2.83m

Double glazed window. Fitted with a range of wall and base cream modern kitchen units with wood worktops incorporating a single drainer sink unit with mixer tap. Integrated four ring gas hobs with oven below and extractor above. Wall mounted boiler. Space for free standing fridge freezer and dining table and chairs. Glass panelled door to the rear.