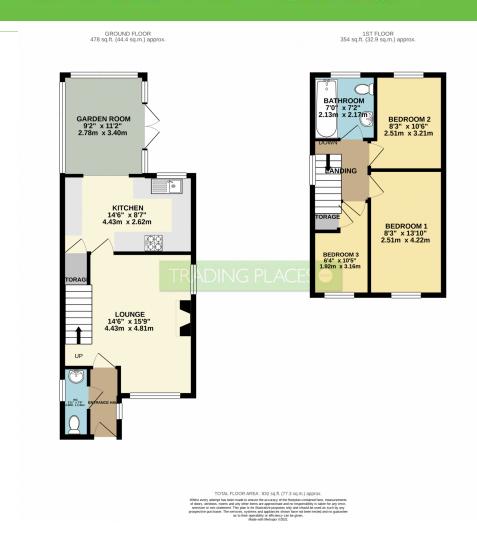

### TRADING PLACES

Situated on a quiet CUL-DE-SAC is this FANTASTIC FULLY REFURBISHED THREE BEDROOM DETATCHED FAMILY HOME on the ever so popular GRAND UNION DEVELOPMENT WITH CANAL VIEWS! This property benefits from TWO RECEPTION ROOMS, OFF ROAD PARKING FOR UP TO FIVE VEHICLES, DETATCHED GARAGE, STUNNING GARDEN ROOM AND A DOWNSTAIRS W.C! To the ground floor this property benefits from a large open lounge with newly fitted electric fire and surround, oak and glass staircase leading to the first floor, MODERN KITCHEN with granite worksurfaces newly fitted cooker and hob, opening to a stunning garden room with a vaulted ceiling and double doors leading out to the fresh landscape gardens which has the added benefit of not being overlooked and downstairs W.C. To the first floor there are THREE BEDROOMS and a newly fitted MODERN THREE PIECE BATHROOM. All the internal doors are solid oak with newly fitted carpets and laminate flooring. Brand new gas central heating boiler. Externally to the front of the property is a large paved driveway and detached garage and to the rear a laid to lawn garden. The property is gas central heated and double glazed throughout. The property is located on one of Eccles most sought-after developments and would make the ideal first home.