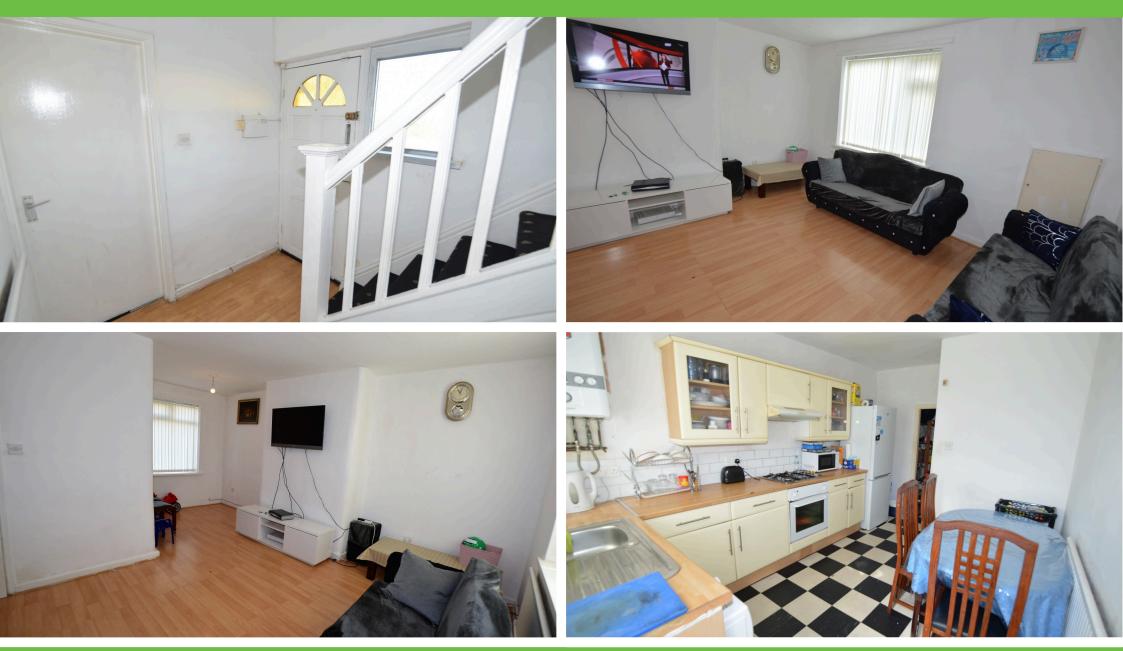

#### **Entrance hall**

Door opening to the hallway. Double glazed window. Staircase leading to the first floor with understairs storage. Double panel radiator. Laminate flooring.

#### Lounge 4.49m x 5.62m

Two Double glazed windows to front elevation. TV Point. Double panel radiator. Black and hile vinyl flooring.

Kitchen/diner 4.60m x 2.83m

Double glazed window. Fitted with a range of wall and base cream modern kitchen units with wood worktops incorporating a single drainer sink unit with mixer tap. Integrated four ring gas hobs with oven below and extractor above. Wall mounted boiler. Space for free standing fridge freezer and dining table and chairs. Glass panelled door to the rear.