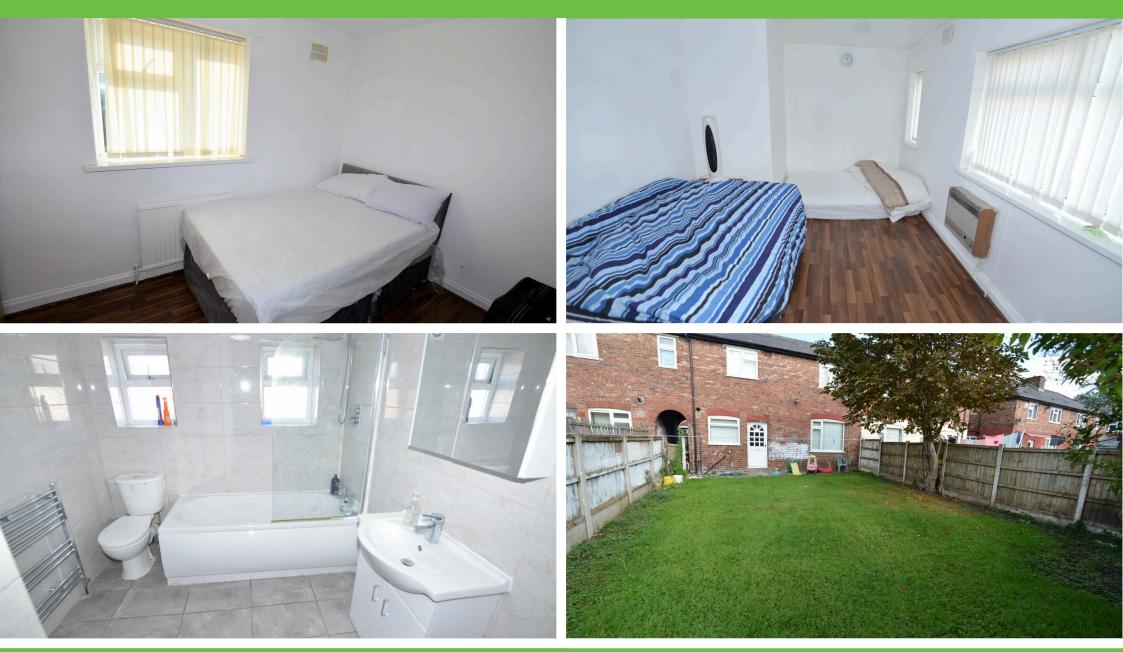

#### Landing

Access to all first-floor rooms.

Bedroom One 5.30m x 2.94m

Double glazed windows to front elevation. Laminate flooring.

Bedroom Two 3.72m x 2.49m

Double glazed window to rear elevation. Double panel radiator. Laminate flooring.

Bedroom Three 3.69m x 2.49m

Double glazed window. Double panel radiator.

Bathroom 2.8m x 2.35m

Two double glazed frosted windows. Lovely modern white bathroom suite comprising: - Panel bath with shower over, vanity wash hand basin and WC. Stainless steel heated towel rail. Marble effect tiles to compliment.

In brief this spacious family home briefly comprising: - entrance hall, spacious lounge and fitted kitchen. To the first floor there are three good size bedrooms and a modern family bathroom.

Externally: - To the front of the property there is a driveway with room for off road parking and ginel entry to a good size enclosed rear garden which is mainly laid to lawn.