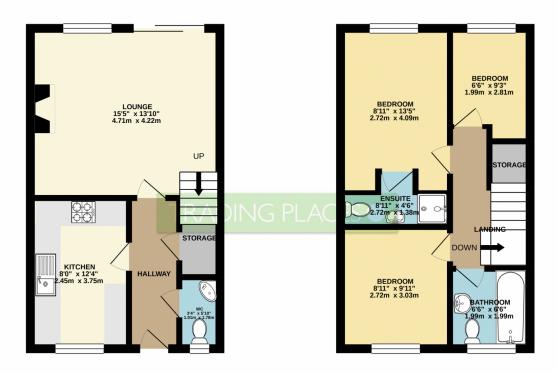

GROUND FLOOR 398 sq.ft. (36.9 sq.m.) approx. 1ST FLOOR 404 sq.ft. (37.5 sq.m.) approx.

TOTAL FLOOR AREA: 802 sq.ft. (74.5 sq.m.) approx.

Whilst every attempt has been made on sure the accuracy of the flooplan contained here, measurements of doors, windows, rooms and any other items are approximate and no reportability to taken for any error, prospective purchaser. The services, systems and applicates shown have not been tested and no guarantee as to their operability or efficiency can be given.