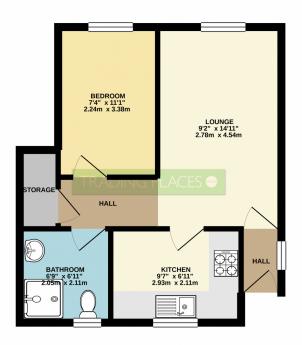

GROUND FLOOR 389 sq.ft. (36.1 sq.m.) approx.

TOTAL FLOOR AREA: 389 sq.ft. (36.1 sq.m.) approx. Whits every attempt has been made to ensure the accuracy of the floorpian contained here, measurements of doors, windows, to cross and any other harms are approximate and on responsibility to take for any error, and the accuracy of the second and the secon