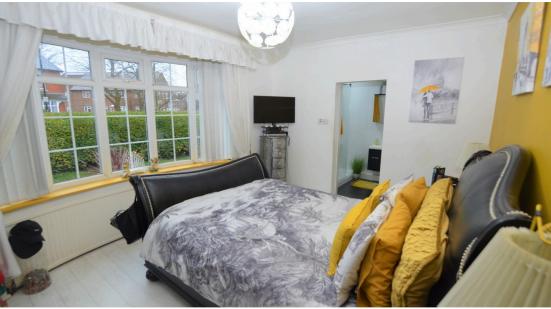

### **Master Bedroom**

Laminate flooring, double glazed bay window, double radiator and fitted wardrobes.

#### **Ensute**

Walk in shower, sink, W.C, dark granite flooring, frosted double glazed window and heated towel radiator.