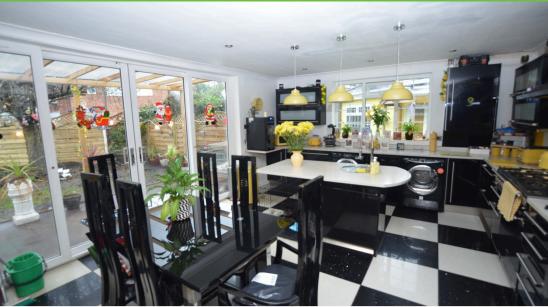

#### Kitchen

Tiled flooring, sliding double glazed patio doors, range oven and gas hob, island with sink and mixer tap.