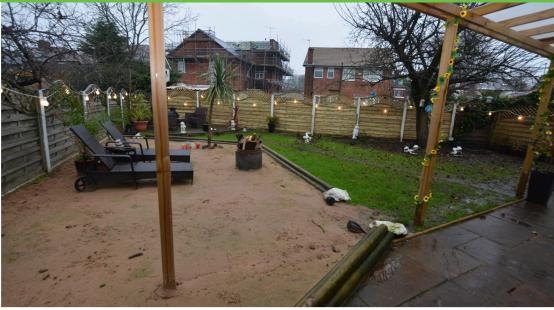

### **Rear Garden**

Large enclosed rear garden, decking, patio, and grassed areas.