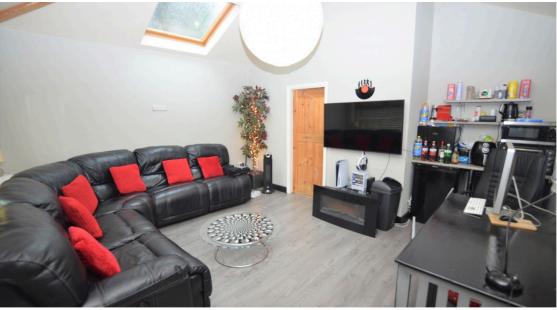

### Lounge

Granite marble effect flooring, bay UPVC window, gas fire and a double radiator.