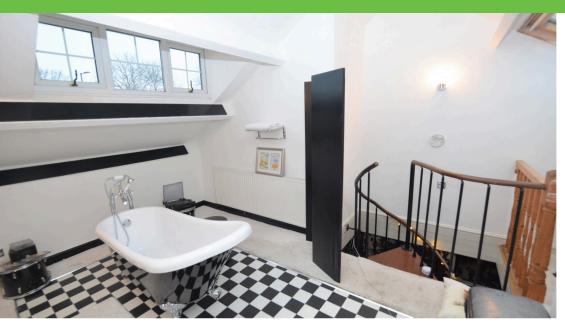

### **Bathroom First Floor**

Double glazed window, free standing roll top bath and storage.