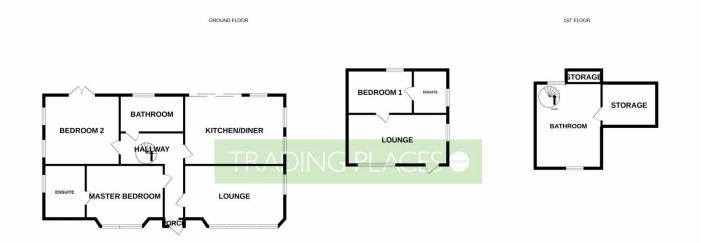

The property briefly comprises of an entrance hall with a spiral stairway to the bathroom on the first floor, a spacious lounge with fireplace, kitchen diner with patio doors leading to the large rear garden, two double bedrooms the master benefiting from an ensuite. Additionally, the property has off road parking for multiple cars.

The property has an additional detached annex which has a private entrance, large lounge, double bedroom, ensuite bathroom and private garden.

Viewings are essential for this property, please call the office to arrange.

## TRADING PLACES

Whilst every attempt has been made to ensure the accuracy of the floorplan contained here, measurements of stors, windows, rooms and any other items are approximate and not responsibility is taken for any error, omission or mis-statement. This plan is for illustrative purposes only and should be used as such by any prospective purchaser. The services, systems and appliances shown have not been tested and no guarantee as to their operability or efficiency can be given.