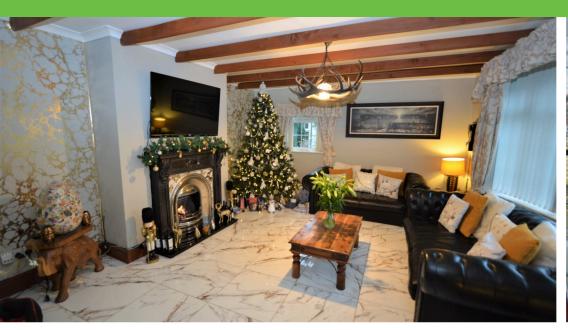

### Lounge

Granite marble effect flooring, bay UPVC window, gas fire and a double radiator.