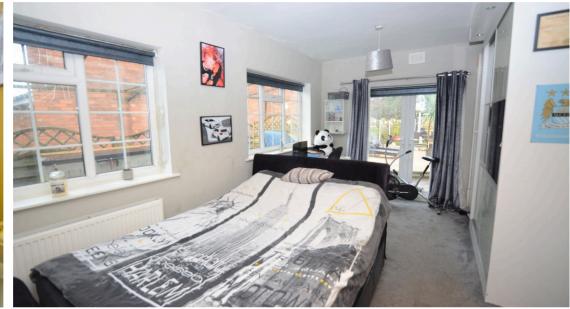

### **Master Bedroom**

Laminate flooring, double glazed bay window, double radiator and fitted wardrobes.

#### **Bedroom 2**

Dark grey carpet, two double glazed windows, double glazed patio doors to the rear garden and fitted wardrobes.