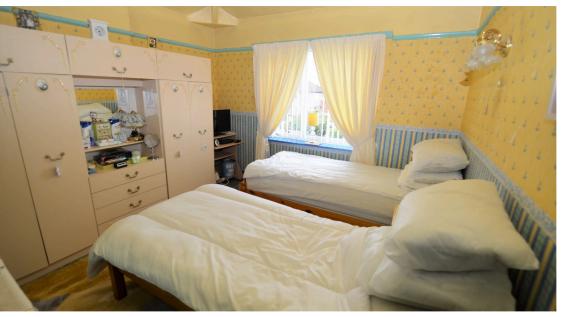

### Landing:

Double glazed window. Loft access.

Bedroom One: 3.8 x 3.3

Double glazed bay window. Feature picture rail. Radiator.

Bedroom Two: 3.7 x 4.7

Double glazed window. Feature picture rail. Radiator.

Bedroom Three: 2.7 x 2.0

Double glazed window to rear elevation. Radiator.

**Bathroom**: 2.3 x 1.74

White bathroom suite comprising:- shower cubicle, hand basin, part tiled, radiator and double glazed frosted UPVC window.