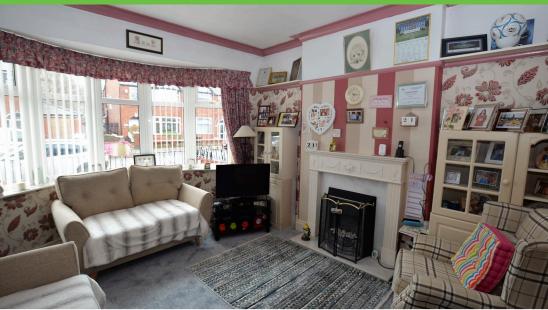

## **Ground floor WC:**

Double glazed frosted window. Fitted with a wall mounted sink and WC.

**Lounge:** 4.1 x 3.7

Double glazed rounded bay window to front elevation. Electric fire with ornate wood surround. Feature ceiling coving and picture rail. TV Point. Double radiator.