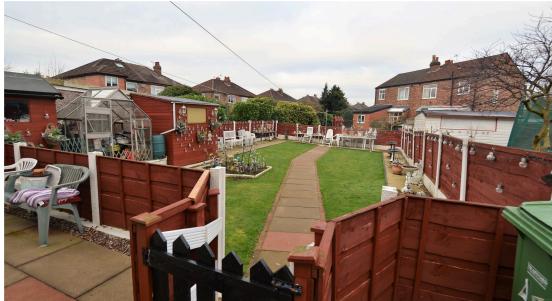

Externally:- There is a driveway to the front, double gates to the side entrance leading to the fantastic sized, well maintained garden which is mainly laid to lawn with a patio area which is ideal for outside entertaining in the summer months.

### **Externally:**

There is a driveway to the front, wooden double gates leading to the side elevation. To the rear is a fantastic size, well maintained garden which is mainly laid to lawn, privately enclosed with a blocked paved patio area which is ideal for outside entertaining in the summer months.