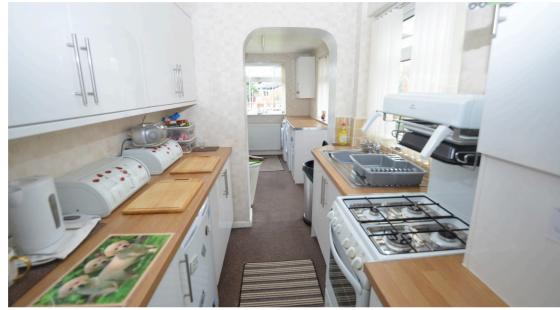

Dining Room: 4.4 x 3.6

Double glazed door leading to the rear conservatory. Electric fire with wood surround. Feature a picture rail. Double radiator.

Kitchen: 6.0 x 4.3

Fitted with a range of wall and base kitchen units with contrasting worktops incorporating space for a washing machine, dryer, under counter fridge, under counter freezer. Sink unit with taps. Double glazed door to the side elevation and three UPVC double windows.