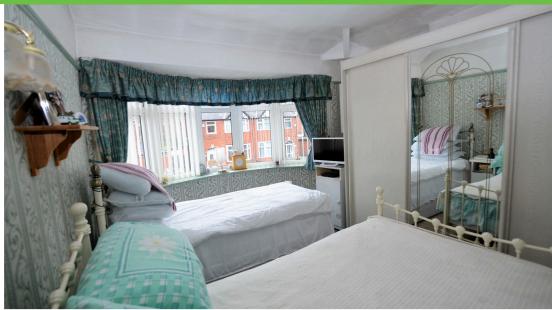

### Landing:

Double glazed window. Loft access.

Bedroom One: 3.8 x 3.3

Double glazed bay window. Feature picture rail. Radiator.

Bedroom Two: 3.7 x 4.7

Double glazed window. Feature picture rail. Radiator.