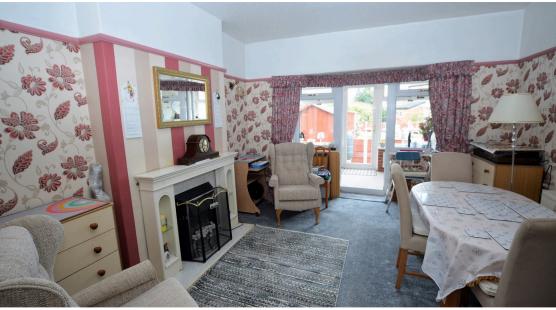

Dining Room: 4.4 x 3.6

Double glazed door leading to the rear conservatory. Electric fire with wood surround. Feature a picture rail. Double radiator.

Kitchen: 6.0 x 4.3

Fitted with a range of wall and base kitchen units with contrasting worktops incorporating space for a washing machine, dryer, under counter fridge, under counter freezer. Sink unit with taps. Double glazed door to the side elevation and three UPVC double windows.

Conservatory: 3.4 x 2.1

Double glazed, half brick conservatory with doors leading to the rear garden.