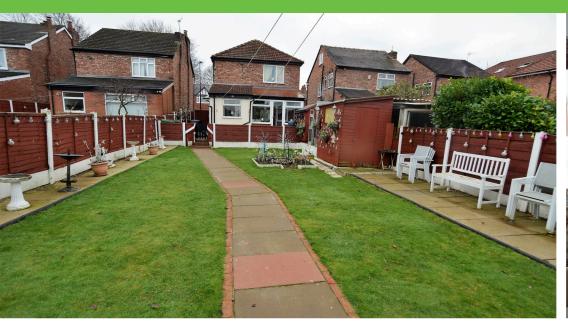

Externally:- There is a driveway to the front, double gates to the side entrance leading to the fantastic sized, well maintained garden which is mainly laid to lawn with a patio area which is ideal for outside entertaining in the summer months.

### **Externally:**

There is a driveway to the front, wooden double gates leading to the side elevation. To the rear is a fantastic size, well maintained garden which is mainly laid to lawn, privately enclosed with a blocked paved patio area which is ideal for outside entertaining in the summer months.