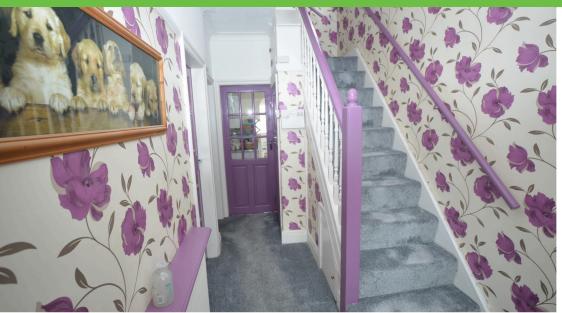

### **Entrance Hallway:**

Staircase leading to the first floor. Double radiator. Entrance to kitchen, lounge, dining room and downstairs WC.