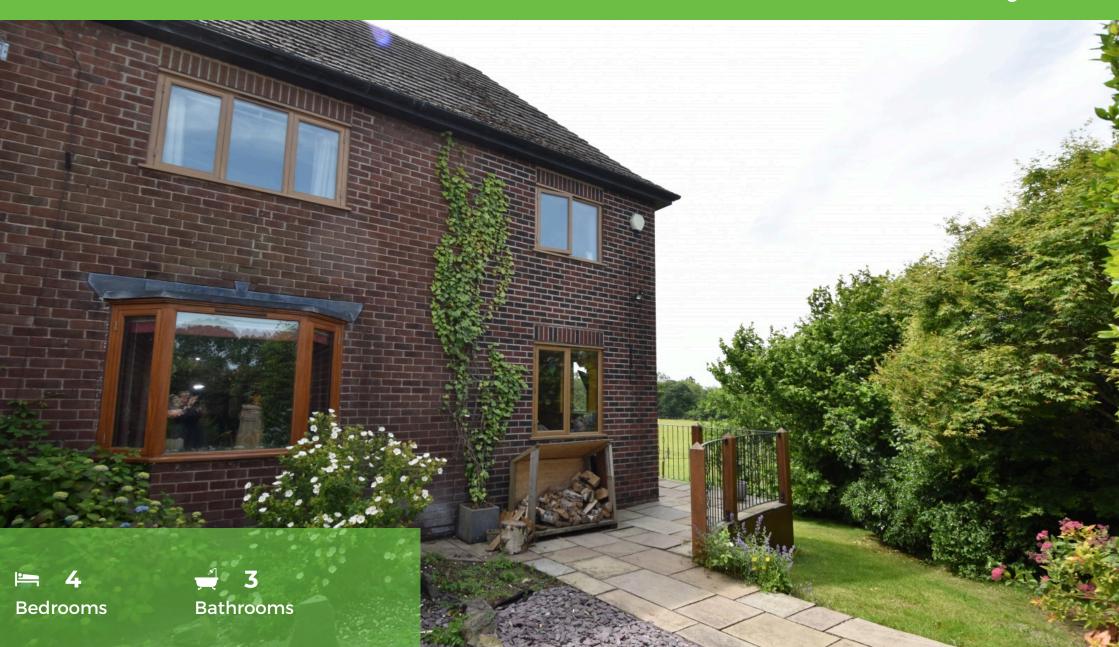

#### £1,700 pcm Wood Lane West, Adlington, SK10

Trading Places are pleased to welcome to the market this amazing four bedroom house with the best views over Machester and the local countryside.

On the ground floor there are two reception rooms, one used as a play room and one as a family snug, a larger than average kictchen with a dining area which has patio doors to the elevated patio with views over the stunning landscape. Also on the ground floor there is a study, utility room and, W.c.

On the first floor there are three bedrooms, one being the primary bedroom, with walk in closet and ensuite along with the family bathroom. There is a fourth double bedroom in the loft conversion which boasts stunning views from the velux windows.

Externally the property has a larger than average rear garden, with unrestricted views of the great british coutryside. Summer days and evenings will be something special here with views over Manchester for the sunrise and sunset. This property really is a hidden gem.