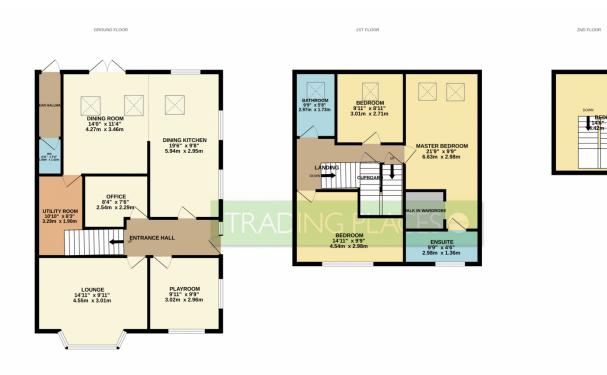

#### £1,700 pcm Wood Lane West, Adlington, SK10

Trading Places are pleased to welcome to the market this amazing four bedroom house with the best views over Machester and the local countryside.

On the ground floor there are two reception rooms, one used as a play room and one as a family snug, a larger than average kictchen with a dining area which has patio doors to the elevated patio with views over the stunning landscape. Also on the ground floor there is a study, utility room and, W.c.

On the first floor there are three bedrooms, one being the primary bedroom, with walk in closet and ensuite along with the family bathroom. There is a fourth double bedroom in the loft conversion which boasts stunning views from the velux windows.

Whist every attempt has been made to ensure the accuracy of the floorplan contained here, measurements of doors, windows, rooms and any other items are approximate and not responsibility is taken for any error, omission or mis-statement. This plan is for illustrative purposes only and should be used as such by any prospective purchaser. The services, systems and appliances shown have not been tested and no guarantee as to their operability or efficiency can be given.