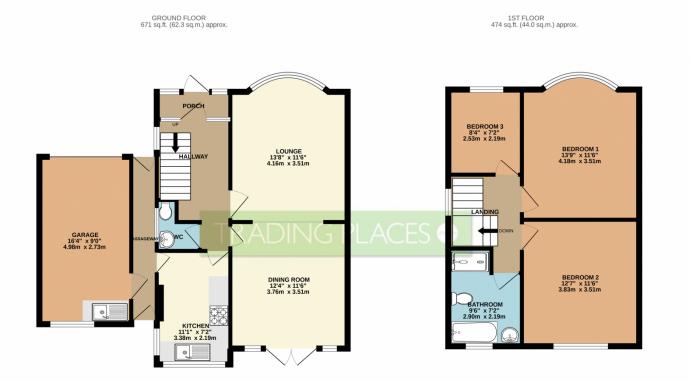

### Offers over £400,000 Moorside Road, Urmston, M41

TOTAL FLOOR AREA: 1145 sq.ft. (106.4 sq.m.) approx. Whilst every attempt has been made to ensure the accuracy of the floorplan contained here, measurements of doors, windows, rooms and any or other lems are agronomate and no reposnbillity is taken for any error, omission or mis-statement. This plan is for illustrative purposes only and should be used as such by any prospective purchaser. The services, systems and applicances shown have not been tested and no guarantee as to their organities with endows and a service of the service of the services. Made with Netropix e8022