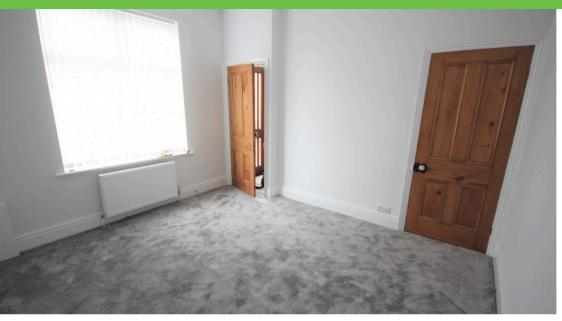

#### Bedroom One 3.7m x 4.4m

Two double glazed windows to front elevation. Radiator.

#### Bedroom Two 3.6m x 3.7m

Double glazed window to rear elevation. Radiator. Newly installed carpet.