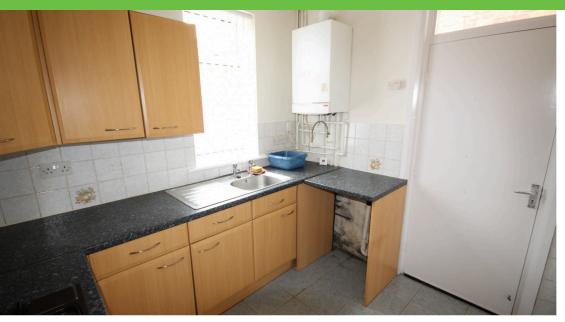

### Kitchen 2.4m x 2.8m

Double glazed window to rear Fitted with a range of wall and base units with contrasting worktops and tiled splashback, incorporating a single drainer sink unit with mixer tap. Integrated four ring gas hob with oven below. Plumbed for washing machine and space for fridge freezer. Wall mounted boiler. Radiator. Back door.