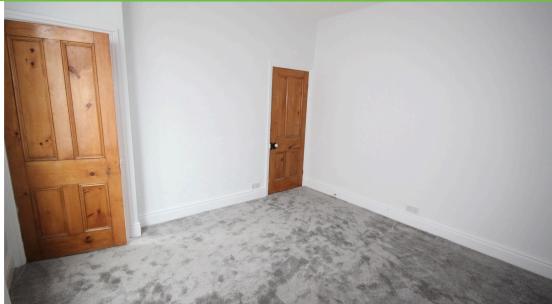

#### Bedroom One 3.7m x 4.4m

Two double glazed windows to front elevation. Radiator.

#### Bedroom Two 3.6m x 3.7m

Double glazed window to rear elevation. Radiator. Newly installed carpet.