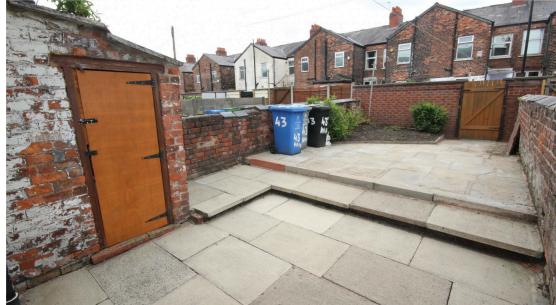

133, Barton Road, Stretford, Manchester, M32 8DN | admin@tradingplaces.co.uk

| *SPACIOUS TWO BEDROOM TERRACED WITH GOOD SIZE GARDEN TO THE REAR**                                                                                                                        |
|-------------------------------------------------------------------------------------------------------------------------------------------------------------------------------------------|
| *PERFECT FIRST TIME BUYER OPPORTUNITY**                                                                                                                                                   |
| **SOLD WITH NO CHAIN**                                                                                                                                                                    |
| **GORSE HILL AREA**                                                                                                                                                                       |
|                                                                                                                                                                                           |
| rading Places are pleased to have available this spacious two bedroom mid terraced with newly installed carpets and blinds.                                                               |
| n brief the accommodation comprising: - entrance hall, lounge, dining room. To the first floor there are two double bedrooms and a family<br>pathroom. Enclosed garden with gated access. |
| ocation: - Conveniently located for all local amenities, good schools and the Metrolink station nearby offering easy access into the City Centre and Media City.                          |
| Entrance Hall                                                                                                                                                                             |
| Staircase leading to the first floor.                                                                                                                                                     |
| Reception One 3.5m x 3.7m                                                                                                                                                                 |
| Double glazed window to front elevation. Radiator. Newly fitted carpet.                                                                                                                   |
| Reception Two 4.4m x 4.7m                                                                                                                                                                 |