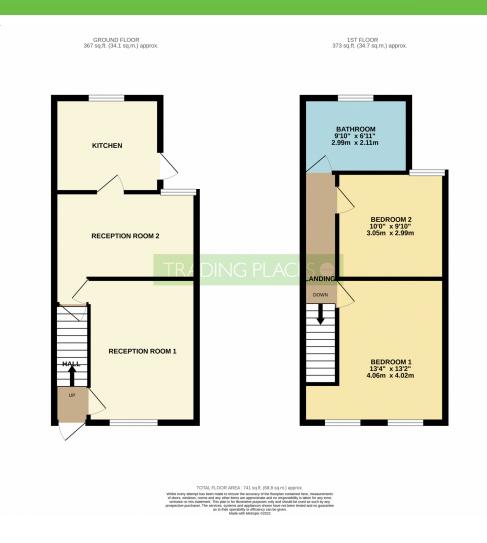

133, Barton Road, Stretford, Manchester, M32 8DN | admin@tradingplaces.co.uk

| *SPACIOUS TWO BEDROOM TERRACED WITH GOOD SIZE GARDEN TO THE REAR**                                                                                                                        |
|-------------------------------------------------------------------------------------------------------------------------------------------------------------------------------------------|
| *PERFECT FIRST TIME BUYER OPPORTUNITY**                                                                                                                                                   |
| **SOLD WITH NO CHAIN**                                                                                                                                                                    |
| **GORSE HILL AREA**                                                                                                                                                                       |
|                                                                                                                                                                                           |
| rading Places are pleased to have available this spacious two bedroom mid terraced with newly installed carpets and blinds.                                                               |
| n brief the accommodation comprising: - entrance hall, lounge, dining room. To the first floor there are two double bedrooms and a family<br>pathroom. Enclosed garden with gated access. |
| ocation: - Conveniently located for all local amenities, good schools and the Metrolink station nearby offering easy access into the City Centre and Media City.                          |
| Entrance Hall                                                                                                                                                                             |
| Staircase leading to the first floor.                                                                                                                                                     |
| Reception One 3.5m x 3.7m                                                                                                                                                                 |
| Double glazed window to front elevation. Radiator. Newly fitted carpet.                                                                                                                   |
| Reception Two 4.4m x 4.7m                                                                                                                                                                 |

Double glazed window to rear elevation. Understairs storage. Radiator. Newly installed carpet.

### Kitchen 2.4m x 2.8m

Double glazed window to rear Fitted with a range of wall and base units with contrasting worktops and tiled splashback, incorporating a single drainer sink unit with mixer tap. Integrated four ring gas hob with oven below. Plumbed for washing machine and space for fridge freezer. Wall mounted boiler. Radiator. Back door.

#### Landing

Loft access.

#### Bedroom One 3.7m x 4.4m

Two double glazed windows to front elevation. Radiator.

#### Bedroom Two 3.6m x 3.7m

Double glazed window to rear elevation. Radiator. Newly installed carpet.

#### Bathroom 2.6m x 2.7m

Double glazed frosted window. White bathroom suite comprising: - P shaped bath with shower over, pedestal wash hand basin and WC. Radiator. Tiled flooring.