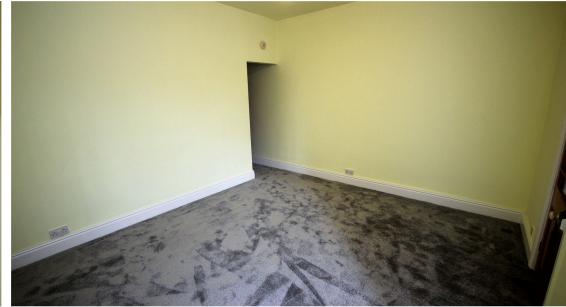

Double glazed window to rear elevation. Understairs storage. Radiator. Newly installed carpet.