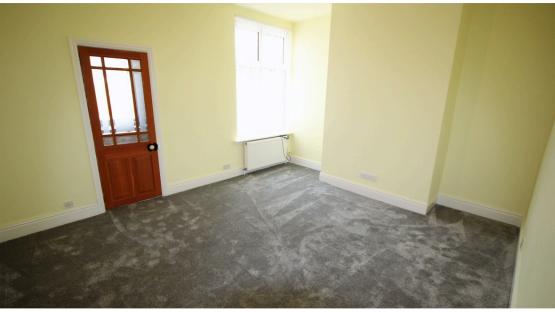

Double glazed window to rear elevation. Understairs storage. Radiator. Newly installed carpet.