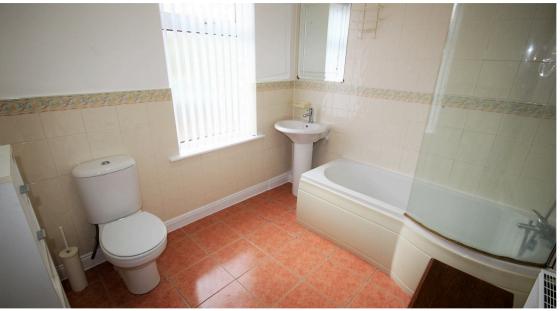

#### Bathroom 2.6m x 2.7m

Double glazed frosted window. White bathroom suite comprising: - P shaped bath with shower over, pedestal wash hand basin and WC. Radiator. Tiled flooring.