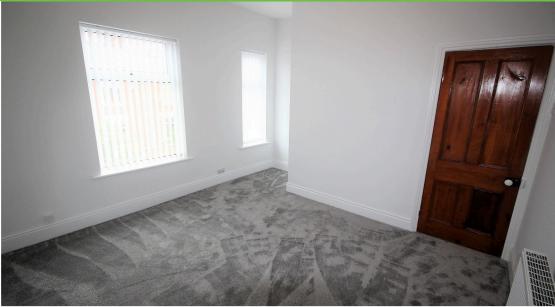

#### Bedroom One 3.7m x 4.4m

Two double glazed windows to front elevation. Radiator.

#### Bedroom Two 3.6m x 3.7m

Double glazed window to rear elevation. Radiator. Newly installed carpet.