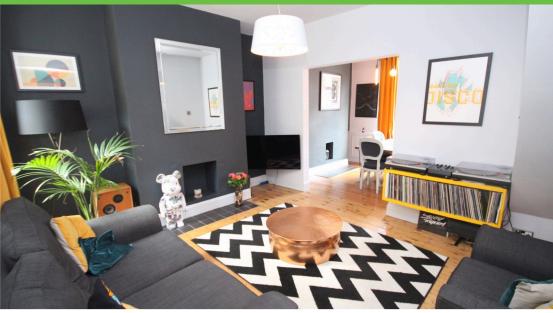

### Reception room one 2.8m x 3.4m

Double glazed window to front. Original wood floor. Radiator. Open to rear reception room.

### **Reception room two** 3.8m x 4.6m

Double glazed window to rear. Original wood floor. Radiator. TV point.