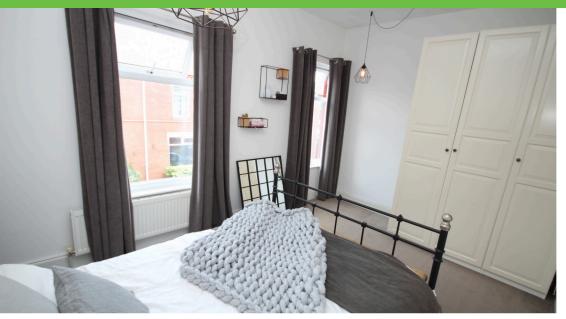

## Bedroom one 3.0m x 4.6m

Two double glazed windows to front elevation. Carpet. Radiator.