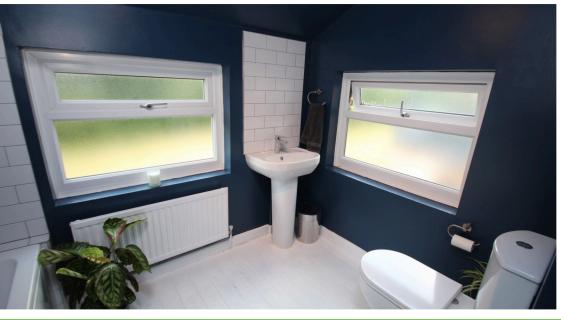

## Bathroom 2.6m x 3.3m

Doluble glazed frosted window. Fitted suite comprising of panel bath with shower screen and electric shower, pedestal wash hand basin and low level WC. Part tiled to compliment. Radiator. Mirrored storage cupboard housing hot water tank.