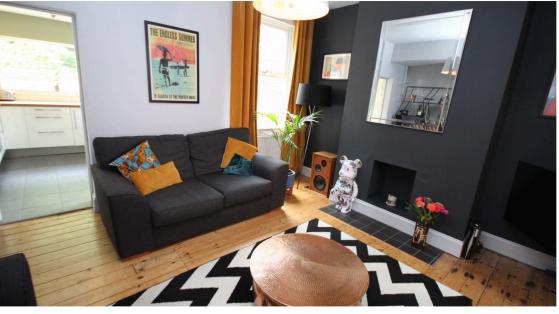

### Reception room one 2.8m x 3.4m

Double glazed window to front. Original wood floor. Radiator. Open to rear reception room.

### **Reception room two** 3.8m x 4.6m

Double glazed window to rear. Original wood floor. Radiator. TV point.