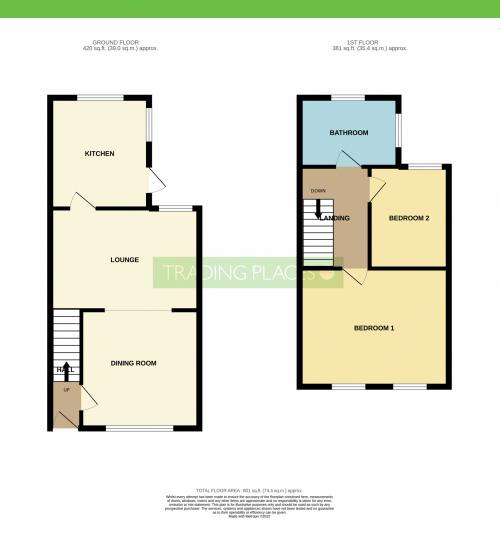

#### Entrance hall 1.6m x 3.6m

Composite entrance door. Staircase to first floor. Tiled floor. Radiator. Meter.

### Reception room one 2.8m x 3.4m

Double glazed window to front. Original wood floor. Radiator. Open to rear reception room.

### **Reception room two** 3.8m x 4.6m

Double glazed window to rear. Original wood floor. Radiator. TV point.

#### Kitchen 2.6m x 3.1m

Two double glazed windows. Fitted with a range of modern white wall and base units incorporating a stainless steel 1 1/2 bowl sink unit with mixer tap. Tiled splash back. Integrated electric oven with four ring gas hob and chimney style extractor above. Plumbed for automatic washing machine. Integrated fridge/freezer. Tiled floor. Door to courtyard.

## Landing

## Bedroom one 3.0m x 4.6m

Two double glazed windows to front elevation. Carpet. Radiator.

### Bedroom two 3.0m x 4.6m

Double glazed window. Radiator. Carpet.

## Bathroom 2.6m x 3.3m

Doluble glazed frosted window. Fitted suite comprising of panel bath with shower screen and electric shower, pedestal wash hand basin and low level WC. Part tiled to compliment. Radiator. Mirrored storage cupboard housing hot water tank.