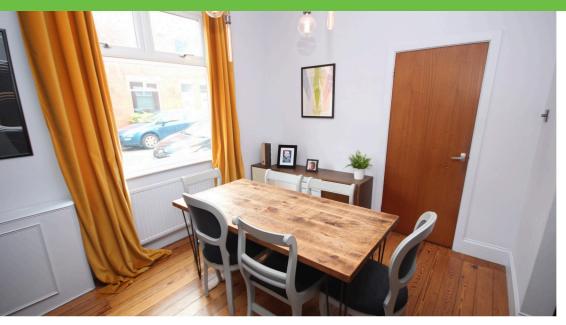

### **Reception room two** 3.8m x 4.6m

Double glazed window to rear. Original wood floor. Radiator. TV point.