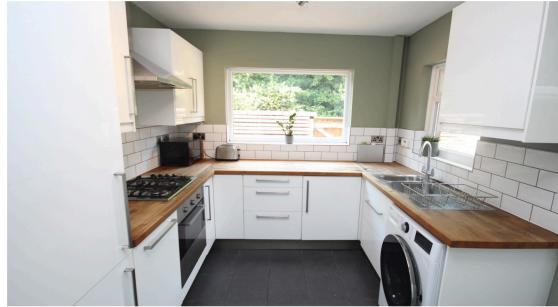

#### Kitchen 2.6m x 3.1m

Two double glazed windows. Fitted with a range of modern white wall and base units incorporating a stainless steel 1 1/2 bowl sink unit with mixer tap. Tiled splash back. Integrated electric oven with four ring gas hob and chimney style extractor above. Plumbed for automatic washing machine. Integrated fridge/freezer. Tiled floor. Door to courtyard.