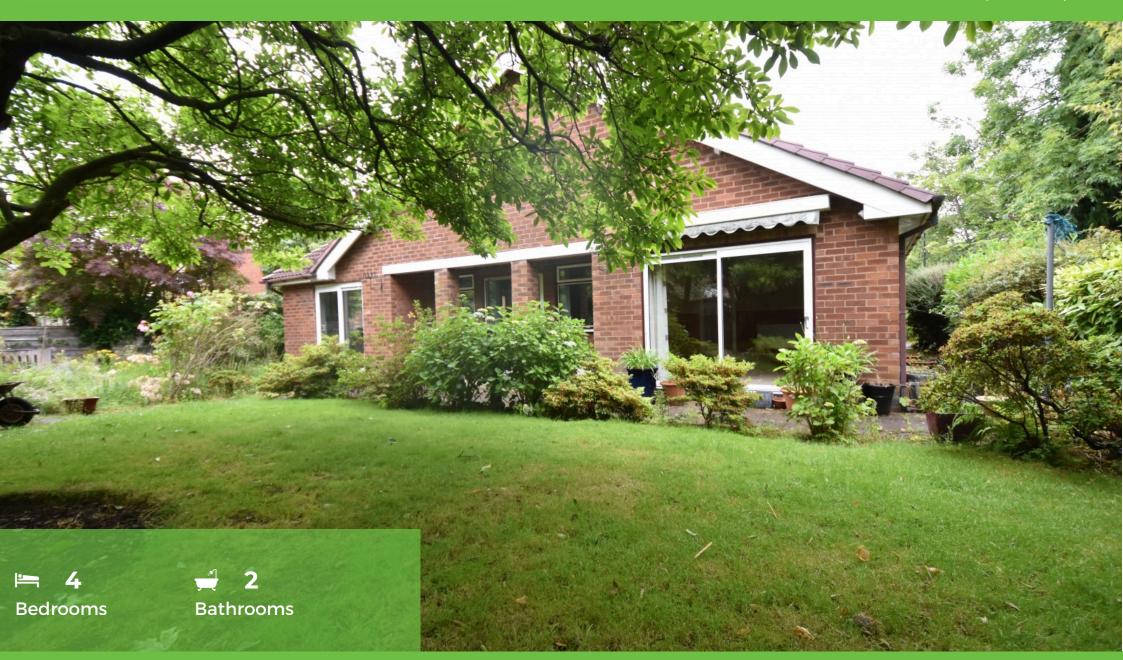

Offers over £600,000 Mardale Avenue, Flixton, M41

Offers over £600,000 Mardale Avenue, Flixton, M41

Offers over £600,000 Mardale Avenue, Flixton, M41

\*\*A HIDDEN GEM !!!!! A TRUELY UNIQUE INDIVIDUAL 2100SQFT DETACHED BUNGALOW POSITIONED ON A SUBSTANTIAL SECLUDED PLOT\*\* - TRADING PLACES ESTATE AGENTS are privileged to have the opportunity to bring to the market a significantly extended FOUR BEDROOM DETACHED bungalow located on a larger than average plot at the end of a quiet cul-de-sac. Undoubtedly one of the larger bungalows in the area, this highly desirable property offers spacious family living and in brief, the impressive accommodation comprises; a warm and welcoming reception hallway, a 20ft lounge overlooking the garden, a dining room with double doors leading out into the rear garden, a fitted kitchen. The entrance hallway provides access into four good sized bedrooms, master bedroom having a large en-suite bathroom, three piece shower room and a utility room. There is a very large loft space which is ideal for conversion. Externally, this property benefits from ample off road parking in the form of a double driveway. The remainder of the front garden has been landscaped and is mainly laid to lawn with hedgerow boundaries. To the rear a substantial and well established garden can be found offering a paved patio seating area ideal for alfresco dining during those summer months. Alarge garden pond. The garden itself wraps around the property and is mainly laid to lawn with mature well stocked borders, privately enclosed by hedgerows and timber fenced boundaries. The property is warmed by a gas central heating boiler and is double glazed throughout. This superb residence is well maintained offering a unique and accommodation conveniently situated within easy reach of Davyhulme Golf Course, Urmston town centre, an excellent range of shops, general services and restaurants. For commuters, the property positioned is within close proximity to the motorway network.