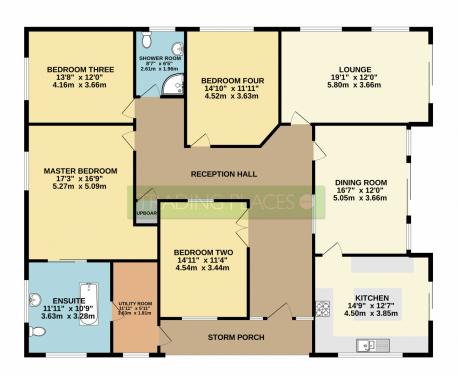

GROUND FLOOR 2056 sq.ft. (191.0 sq.m.) approx.

TOTAL FLOOR APEA: 2056 sqt.ft. (191.0 sq.m.) approx.
White evry identify tabeen make to except the accept of the hoopin contained here, measurements of doors, windows, room and any other terms are approximate and no responsibility is taken for any error. or resistance or mis-statement. This glas is to flustrately purpose only and should be used as such by any prospective purchaser. The services, systems and applicants shown have not been tested and no gluarantee and to the contract of the contract of the services. The services, systems and applicants shown have not been tested and no gluarantee and the systems of the services of t