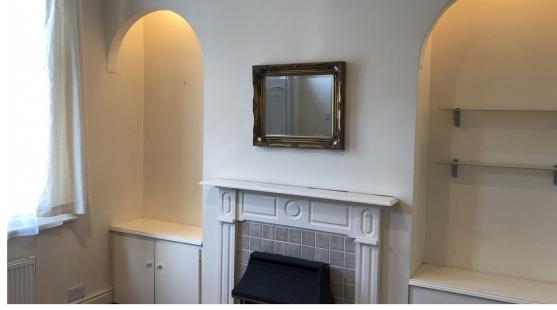

The kitchen diner is spacious and has a great range of Kichen units to wall and floor. There is an integrated cooker/ hob with extractor fan.

The lounge has a gas fire and feature alcoves. It overlooks the front of the property.