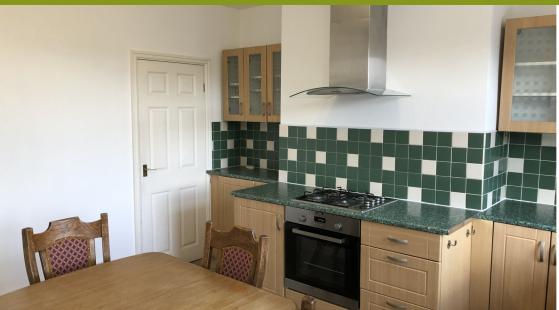

The kitchen diner is spacious and has a great range of Kichen units to wall and floor. There is an integrated cooker/ hob with extractor fan.

The lounge has a gas fire and feature alcoves. It overlooks the front of the property.