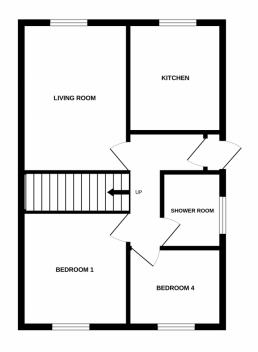

## TUDOR | Sales & Lettings

Tudor Sales and Lettings are proud to present this extended semidetached bungalow for sale. Situated on Courtneys, a quiet street, close to local ameneties and close to Selby town centre. The accomodation comprises in brief, Kitchen, Living room, Bathroom, and four bedrooms one with en-suite WC. With off street parking for at least three cars there is a garden area to the front and rear and the property benefits from a detached garage. Early viewing is advised as it is expected to sell quickly. Tudor Sales and Lettings are proud to present this extended semi-detached bungalow for sale. Situated on Courtneys, a quiet street, close to local ameneties and close to Selby town centre. The accomodation comprises in brief, Kitchen, Living room, Bathroom, and four bedrooms one with en-suite WC. With off street parking for at least three cars there is a garden area to the front and rear and the property benefits from a detached garage. Early viewing is advised as it is expected to sell quickly. **Kitchen** 9' 2" x 8' 8" (2.79m x 2.64m)

Fitted kitchen with a range of wall and base units with tiled splashback including integrated fridge freezer and oven with hob and extractor fan over, sink with mixer tap, wood effect flooring, centrally heated radiator and two double glazed windows.

**Living room** 15' 6" x 11' 6" (4.72m x 3.51m)

Large living room with coving to ceiling, double glazed window to front and centrally heated radiator. Feature fireplace with mantlepiece surround.

**Bathroom** 6' 4" x 5' 4" (1.93m x 1.63m)

Bathroom with three piece white bathroom suite comprising of bath with shower over, sink and low flush WC. Double glazed window with privacy glass

Bedroom 1

Large double bedroom with useful under stairs storage cupboard, double glazed window and centrally heated radiator

**Bedroom 2** 17' 5" x 8' 8" (5.31m x 2.64m)

Situated upstairs this is accessed via bedroom 3 and has the benefit of an en-suite WC with space to install a shower if required. Double glazed window and centrally heated radiator

**Bedroom 3** 10' 7" x 10' 0" (3.23m x 3.05m)

Double bedroom with double glazed window and centrally heated radiator

**Bedroom 4** 8' 8" x 7' 4" (2.64m x 2.24m)

Bedroom with double glazed window to the rear aspect and centrally heated radiator

#### **External**

Off street parking for at least three cars there is a garden area to the front and rear and the property benefits from a detached garage

## TUDOR | Sales & Lettings

GROUND FLOOR 1ST FLOOR

Whits every attempt has been made to ensure the accuracy of the floorplan contained here, measurements of doors, windows, nooms and any observationed and no responsibility is taken for any error, omission or mis-statement. This plan is for illustrative purposes only and should be used as such by any prospective purchaser. The services, systems and applicances shown have not been tested and no guarantee as to their operability or efficiency; can be given.