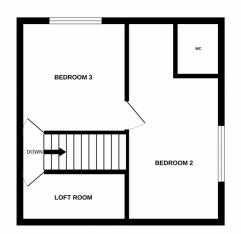

**Bedroom 2** 17' 5" x 8' 8" (5.31m x 2.64m)

Situated upstairs this is accessed via bedroom 3 and has the benefit of an en-suite WC with space to install a shower if required. Double glazed window and centrally heated radiator

**Bedroom 3** 10' 7" x 10' 0" (3.23m x 3.05m)

Double bedroom with double glazed window and centrally heated radiator

**Bedroom 4** 8' 8" x 7' 4" (2.64m x 2.24m)

Bedroom with double glazed window to the rear aspect and centrally heated radiator

**Loft room/ Office** 11' 6" x 5' 2" (3.51m x 1.57m)

This is a multi-purpose room without the benefit of window or heating. Could be a playroom, office or storage space, the choice is yours!

## TUDOR | Sales & Lettings

GROUND FLOOR 1ST FLOOR

Whits every attempt has been made to ensure the accuracy of the floorplan contained here, measurements of doors, windows, nooms and any observationed and no responsibility is taken for any error, omission or mis-statement. This plan is for illustrative purposes only and should be used as such by any prospective purchaser. The services, systems and applicances shown have not been tested and no guarantee as to their operability or efficiency; can be given.