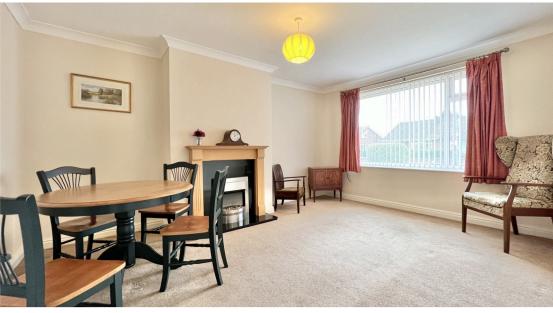

**Living room** 15' 6" x 11' 6" (4.72m x 3.51m)

Large living room with coving to ceiling, double glazed window to front and centrally heated radiator. Feature fireplace with mantlepiece surround.

**Bathroom** 6' 4" x 5' 4" (1.93m x 1.63m)