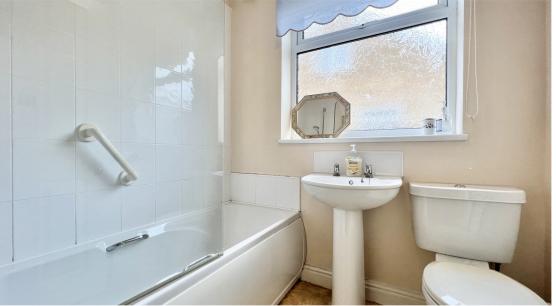

Bathroom with three piece white bathroom suite comprising of bath with shower over, sink and low flush WC. Double glazed window with privacy glass

Bedroom 1

Large double bedroom with useful under stairs storage cupboard, double glazed window and centrally heated radiator