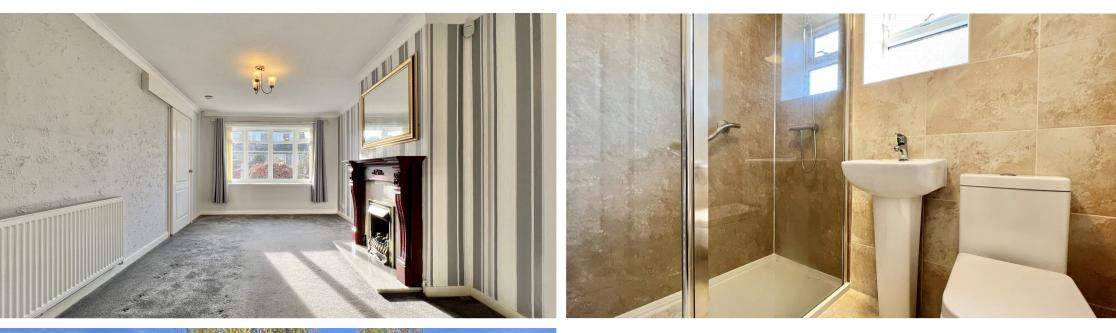

#### Living room 21' 8" x 10' 2" (6.60m x 3.10m)

With double glazed bay window, coving to the ceiling and feature fireplace with carved mantlepiece surround and centrally heated radiator

#### Bathroom 6' 3" x 5' 1" (1.91m x 1.55m)

Fully tiled modern bathroom with three piece white bathroom suite comprising of shower tray, hand basin and low flush WC. Double glazed window with privacy glass and tiled flooring. Heated by means of centrally heated towel rail.