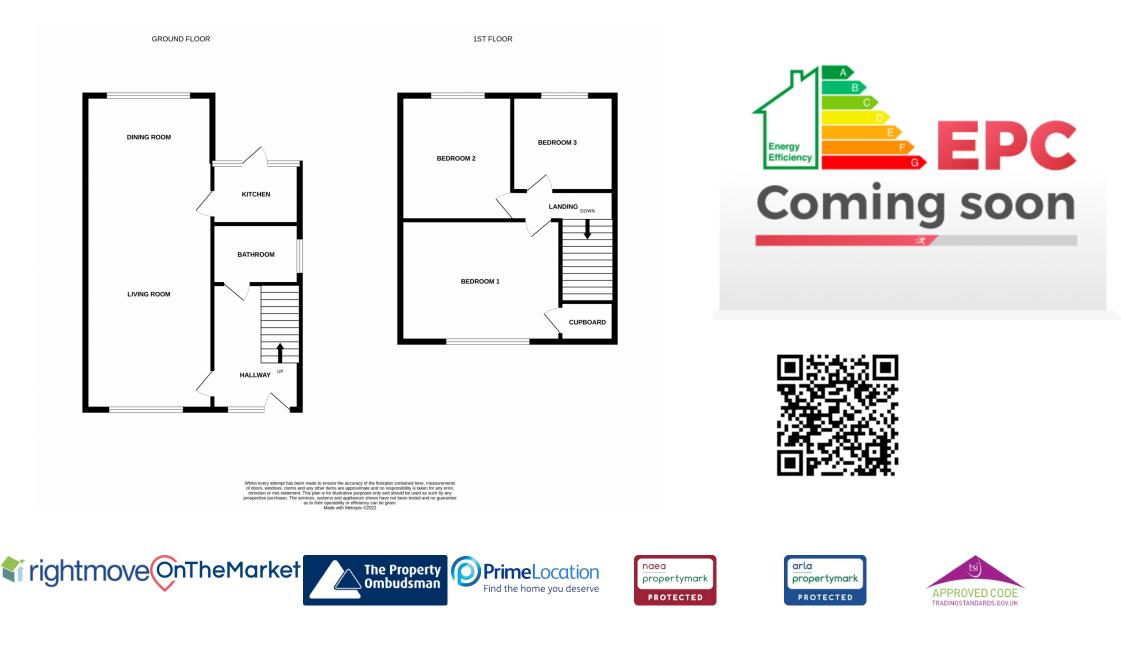

This property is in need of some modernisation but boasts a modern bathroom and lovely rear enclosed garden.

The accomodation comprises in brief, entrance hall, living room, kitchen, dining room extension to rear and bathroom, three bedrooms

#### Bedroom 1 12' 9" x 9' 7" (3.89m x 2.92m)

Large double bedroom with useful over stairs storage cupboard. Double glazed window and centrally heated radiator

**Bedroom 2** 11' 4" x 7' 9" (3.45m x 2.36m) Bedroom with double glazed window and centrally heated radiator

**Bedroom 3** 8' 6" x 7' 9" (2.59m x 2.36m) Bedroom with double glazed window and centrally heated radiator