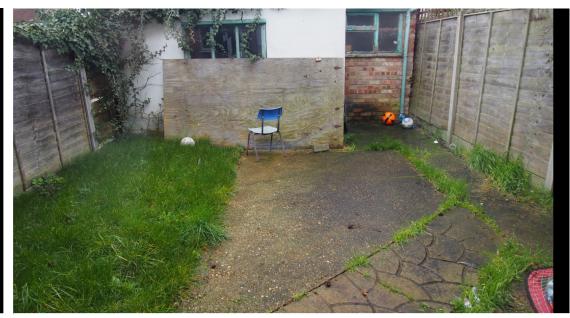

The property has off-street parking, a garage to rear with a mechanic's pit, and a large garden.

The property is close to Hertford Rd, so has lots of amenities and also has the added benefit of being next to Turkey Street station and local transport services.