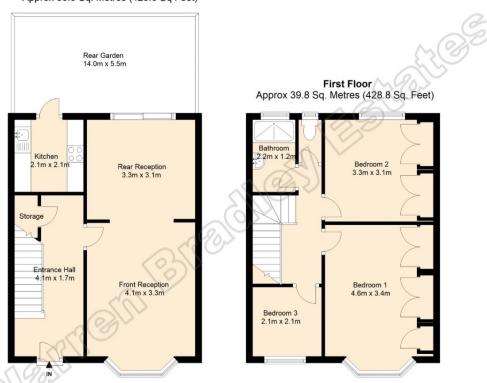

**Entrance Hall** 4.1m x 1.7m (13' 5" x 5' 7" )

Glazed door in to entrance hall, doors to all ground floor rooms, access to understairs storage cupbooard, stairs to first floor landing

**Reception/Rear Reception** 7.2m x 3.3m (23' 7" x 10' 10" )

Bay window to front, opening to rear reception, patio doors to rear garden

**Kitchen** 2.1m x 2.1m (6' 11" x 6' 11" )

Range of base and wall units, laminate work tops, door to rear garden, space for cooker, space for fridge/freezer,

## First Floor Landing

Doors to all rooms, access to loft

**Bedroom 1** 4.6m x 3.4m (15' 1" x 11' 2" )

Bay window to front, fitted wardrobes

**Bedroom 2** 3.3m x 3.1m (10' 10" x 10' 2")

Window to rear, fitted wardrobes

**Bedroom 3** 2.1m x 2.1m (6' 11" x 6' 11" )

Window to front.

**Shower room** 2.2m x 1.2m (7' 3" x 3' 11")

Fully tiled walls and floor, window to rear, shower unit, single hand basin

**Separate WC** 1.3m x 0.7m (4' 3" x 2' 4" )

Window to rear, low flush WC

**Rear Garden** 14m x 5.5m (45' 11" x 18' 1" )

Fully paved, access to storage shed, side gate, access to rear access road

## Ground Floor Approx 39.9 Sq. Metres (429.0 Sq Feet)

Total Area: Approx 79.7 Sq.Metres (857.8 Sq.Feet)