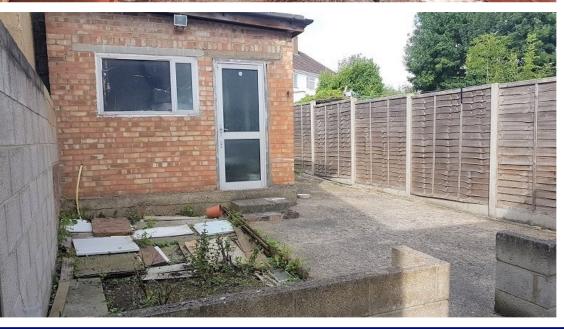

Window to rear, low flush WC

**Rear Garden** 14m x 5.5m (45' 11" x 18' 1" )

Fully paved, access to storage shed, side gate, access to rear access road