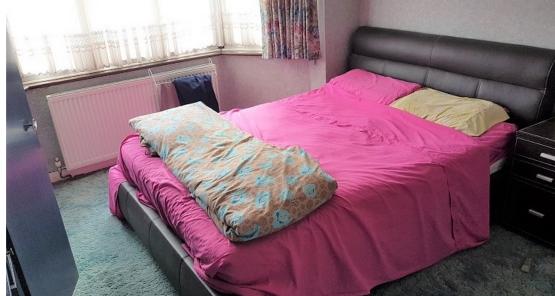

## First Floor Landing

Doors to all rooms, access to loft

**Bedroom 1** 4.6m x 3.4m (15' 1" x 11' 2" )

Bay window to front, fitted wardrobes

**Bedroom 2** 3.3m x 3.1m (10' 10" x 10' 2")

Window to rear, fitted wardrobes

**Bedroom 3** 2.1m x 2.1m (6' 11" x 6' 11" )

Window to front.

**Shower room** 2.2m x 1.2m (7' 3" x 3' 11")

Fully tiled walls and floor, window to rear, shower unit, single hand basin

**Separate WC** 1.3m x 0.7m (4' 3" x 2' 4" )