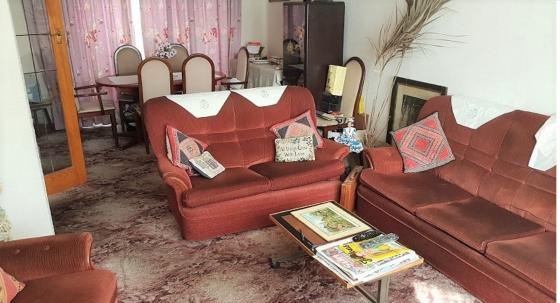

**Entrance Hall** 4.1m x 1.7m (13' 5" x 5' 7" )

Glazed door in to entrance hall, doors to all ground floor rooms, access to understairs storage cupbooard, stairs to first floor landing

**Reception/Rear Reception** 7.2m x 3.3m (23' 7" x 10' 10" )

Bay window to front, opening to rear reception, patio doors to rear garden

**Kitchen** 2.1m x 2.1m (6' 11" x 6' 11" )

Range of base and wall units, laminate work tops, door to rear garden, space for cooker, space for fridge/freezer,