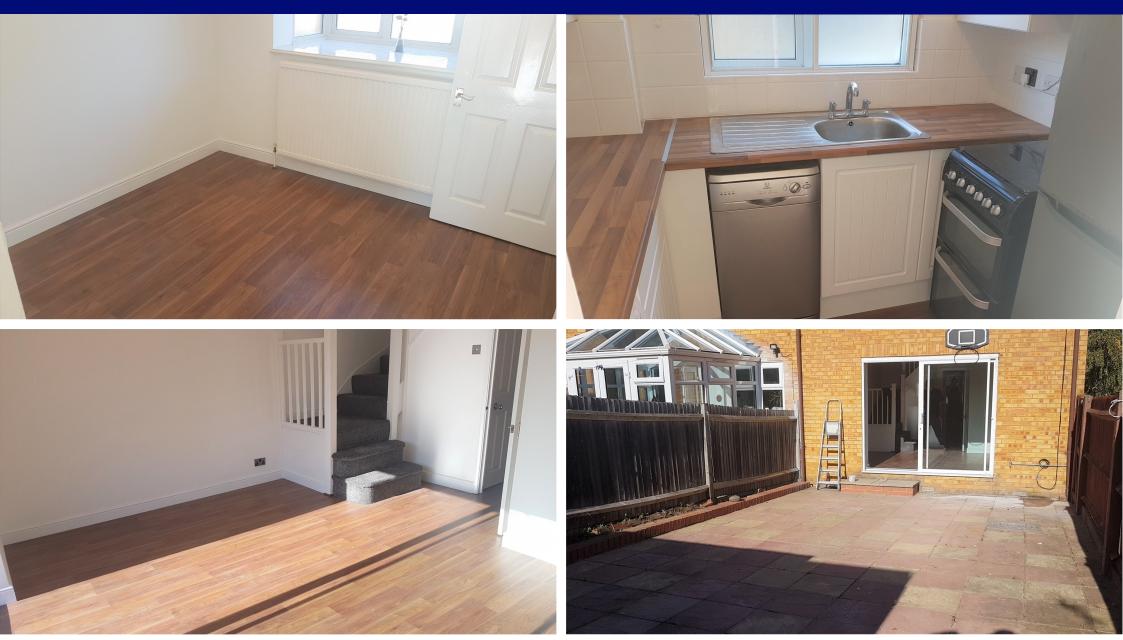

We are delighted to offer for sale as vendors SOLE AGENT this newly refurbished 3 bedroom end of terrace house. Offered in very good condition the property benefits from on the ground floor two reception rooms, a fully fitted kitchen, downstairs WC, large rear garden and then on the first floor there are 3 spacious bedrooms and a fully tiled bathroom. Other features include 1 allocated parking space, gas central heating, double glazing and new flooring throughout (Wood laminate flooring/new carpets). Freehold and offered chain free. Entrance Hall *1.8m x 1.2m (5' 11" x 3' 11" )* 

Entrace via wooden front door, wood laminate flooring, door to seperate WC, cupboard, door to front reception

Downstairs WC 1.8m x 0.9m (5' 11" x 2' 11" ) Low flush WC, single hand basin, window to side, splashback tiles

Front Reception 3.4m x 2.7m (11' 2" x 8' 10" ) Window to front, laminate flooring, door to kitchen, understairs storage cupboard

Kitchen 2.3m x 1.8m (7' 7" x 5' 11" )

Window to side, wood laminate flooring, space for fridge/freezer, cooker, dishwasher and washing machine, single sink and drainer, range of base and wall units

Rear Reception 4.5m x 4.2m (14' 9" x 13' 9" ) Patio doors to rear garden, stairs to first floor landing, wood laminate flooring

Rear Garden *13m x 8m (42' 8" x 26' 3" )* Paved, side gate to access car park,