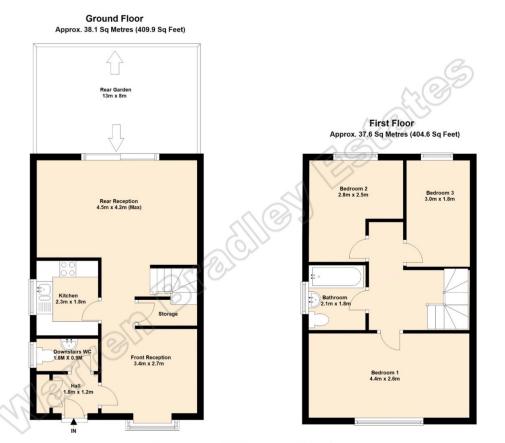

We are delighted to offer for sale as vendors SOLE AGENT this newly refurbished 3 bedroom end of terrace house. Offered in very good condition the property benefits from on the ground floor two reception rooms, a fully fitted kitchen, downstairs WC, large rear garden and then on the first floor there are 3 spacious bedrooms and a fully tiled bathroom. Other features include 1 allocated parking space, gas central heating, double glazing and new flooring throughout (Wood laminate flooring/new carpets). Freehold and offered chain free. Entrance Hall *1.8m x 1.2m (5' 11" x 3' 11" )* 

Entrace via wooden front door, wood laminate flooring, door to seperate WC, cupboard, door to front reception

Downstairs WC 1.8m x 0.9m (5' 11" x 2' 11" ) Low flush WC, single hand basin, window to side, splashback tiles

Front Reception 3.4m x 2.7m (11' 2" x 8' 10" ) Window to front, laminate flooring, door to kitchen, understairs storage cupboard

Kitchen 2.3m x 1.8m (7' 7" x 5' 11" )

Window to side, wood laminate flooring, space for fridge/freezer, cooker, dishwasher and washing machine, single sink and drainer, range of base and wall units

Rear Reception 4.5m x 4.2m (14' 9" x 13' 9" ) Patio doors to rear garden, stairs to first floor landing, wood laminate flooring

Rear Garden *13m x 8m (42' 8" x 26' 3" )* Paved, side gate to access car park,

Bedroom 1 *4.4m x 2.6m (14' 5" x 8' 6" )* Carpeted, window to front

Bedroom 2 2.8*m x* 2.5*m* (9' 2" *x* 8' 2" ) Carpeted, window to rear

Bedroom 3 *3m x 1.8m (9' 10" x 5' 11" )* Carpeted, window to rear

## Asking Price £430,000 Beaumaris Green, Welsh Harp Village

Total Area: Approx. 75.7 Sq Metres (814.5 Sq Feet)