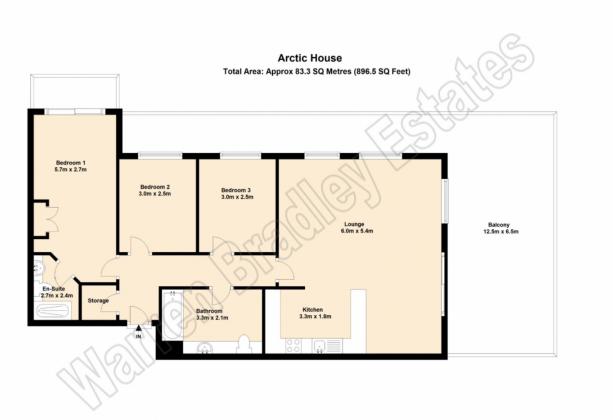

# Asking Price £674,950 Arctic House, Beaufort Park

211 Edgware Road,London,NW9 6LP | colindale@warrenbradleyestates.co.uk

020 8200 7007

We are delighted to offer for sale this extremely modern 3 bedroom apartment located in Beaufort Park where residents benefit from use of the communal Spa, Swimming Pool, Gym and various shops and fantastic restaurants. The property benefits from 3 double bedrooms, 2 bathrooms (1 en-suite) wood flooring throughout, a large kitchen diner, lounge with wrap around terrace, a lift and communal gardens. With a long lease and offered chain free this property is one to be viewed immediately.