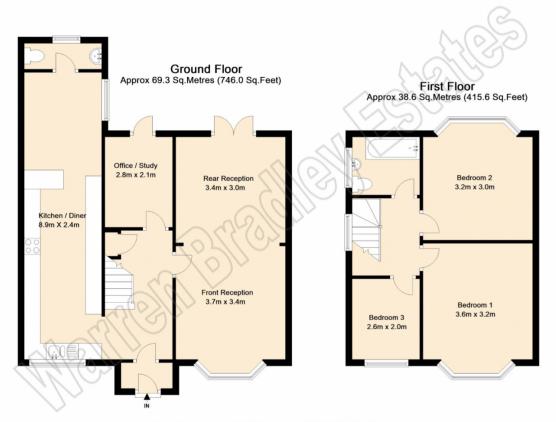

Warren Bradley Estates are delighted to offer as Vendors SOLE AGENTS this very well kept 3 bedroom semi detached family home on North Way. The property has been extended on the ground floor and benefits from an extremely large kitchen/diner, a large thru lounge, office/study and separate WC.

On the first floor there are 3 bedrooms and a modern tiled bathroom. Other features of this property include a very large rear garden (65ft), off street parking for two cars, double glazing and gas central heating. Located in a quiet area whilst still maintaining the advantage of being ideally located close to all local amenities including excellent transport links, shops and great schools.

## Asking Price £579,950 North Way, NW9

Total Area: Approx 107.9 Sq.Metres (1161.6 Sq.Feet)