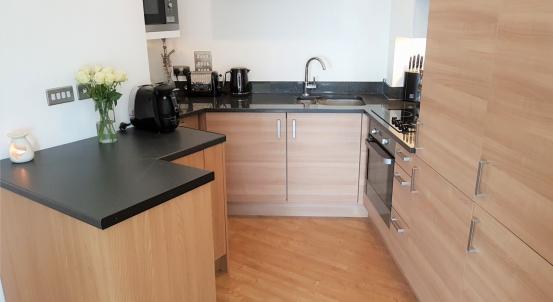

With a long lease remaining this property is ideal for any first time buyer.

**Lounge Area** 4.2m x 3.5m (13' 9" x 11' 6" ) (MAX)

**Kitchen** 2.9m x 2.5m (9' 6" x 8' 2" ) (MAX)

**Bedroom 1** 4.5m x 3.1m (14' 9" x 10' 2" )