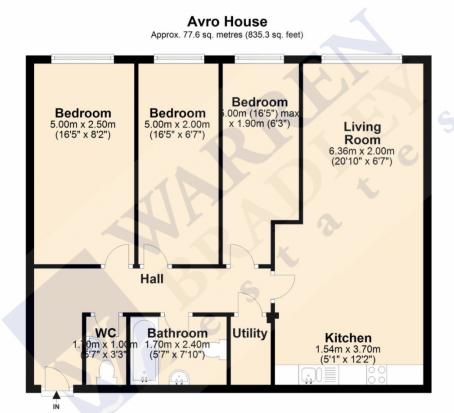

## £1,790 pcm Avro House, Beaufort Park

Total area: approx. 77.6 sq. metres (835.3 sq. feet)