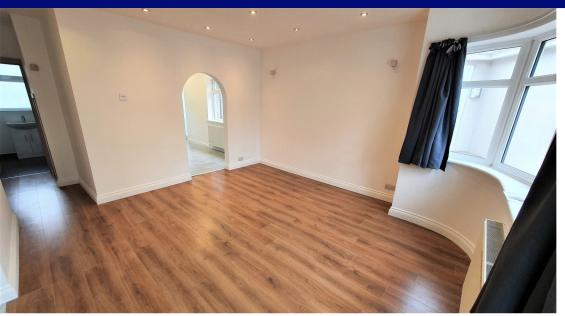

**Reception** 3.70m x 3.20m (145' 8" x 125' 12" )

Window to front, access to all ground floor rooms, wood laminate flooring, opening to kitchen and second reception

**2nd Reception** 4.40m x 3.20m (173' 3" x 125' 12" )

Window to front, wood laminate flooring,

**Kitchen** 4.50m x 2.20m (177' 2" x 86' 7" )

Range of base and wall units with integrated appliances, door to rear garden, single sink and drainer, electric oven and gas hob, tiled flooring, window to rear. Stairs to firt floor landing