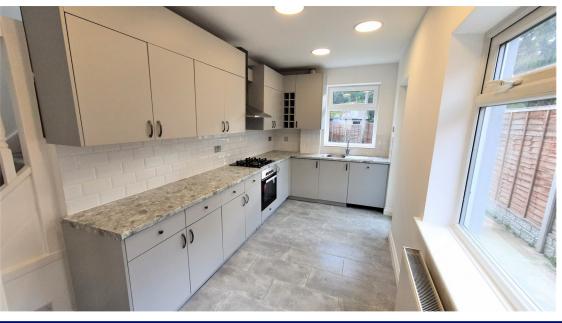

Window to front, wood laminate flooring,

**Kitchen** 4.50m x 2.20m (177' 2" x 86' 7" )

Range of base and wall units with integrated appliances, door to rear garden, single sink and drainer, electric oven and gas hob, tiled flooring, window to rear. Stairs to firt floor landing