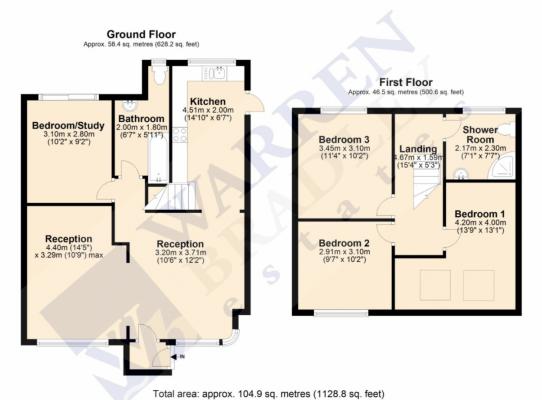

We are pleased to offer for sale this 4 bedroom semi detached bungalow which has been refurbished throughout and is therefore offered in immaculate condition. The ground floor benefits from 2 large reception rooms, a fully fitted kitchen with integrated appliances, bedroom/study and fully tiled bathroom. On the first floor there are 3 spacious bedrooms and a fully tiled shower room.

**Reception** 3.70m x 3.20m (145' 8" x 125' 12" )

Window to front, access to all ground floor rooms, wood laminate flooring, opening to kitchen and second reception

**2nd Reception** 4.40m x 3.20m (173' 3" x 125' 12" )

Window to front, wood laminate flooring,

**Kitchen** 4.50m x 2.20m (177' 2" x 86' 7" )

Range of base and wall units with integrated appliances, door to rear garden, single sink and drainer, electric oven and gas hob, tiled flooring, window to rear. Stairs to firt floor landing

**Bedroom / Study** 3.10m x 2.80m (122' 1" x 110' 3" )

Wood laminate flooring, patio doors to garden

**Bathroom** 2.00m x 1.80m (78' 9" x 70' 10" )

Tiled walls, tiled floors, panel bath, low flush wc, hand basin, window to rear

**1st Floor Landing** 4.60m x 1.60m (181' 1" x 62' 12" )

Window to rear, carpeted, doors to all rooms

**Bedroom 1** 4.20m x 4.00m (165' 4" x 157' 6" )

Carpeted, velux windows

**Bedroom 2** 3.10m x 2.90m (122' 1" x 114' 2" )

Carpeted, window to front

**Bedroom 3** 3.40m x 3.10m (133' 10" x 122' 1" )

Carpeted, window to rear

**External** 

Rear Garden, Off street parking

Freehold

## Asking Price £570,000 Parkfields Avenue, Kingsbury

Disclaimer: Please note this floor plan is for marketing purposes and is to be used as a guide only. All efforts have been made to ensure its accuracy at time of print.