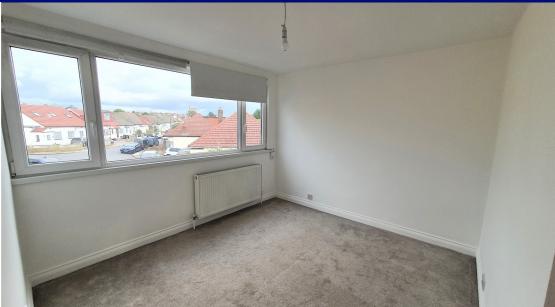

**1st Floor Landing** 4.60m x 1.60m (181' 1" x 62' 12" )

Window to rear, carpeted, doors to all rooms

**Bedroom 1** 4.20m x 4.00m (165' 4" x 157' 6" )

Carpeted, velux windows

**Bedroom 2** 3.10m x 2.90m (122' 1" x 114' 2" )

Carpeted, window to front

**Bedroom 3** 3.40m x 3.10m (133' 10" x 122' 1" )

Carpeted, window to rear

**External** 

Rear Garden, Off street parking

Freehold