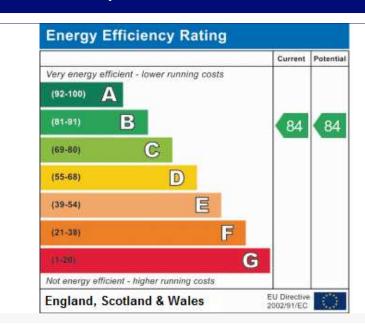

ances, single sink and drainer,

**Balcony** 2.69m x 1.70m (8.83ft x 5.58ft)

Stone tiled, glass surround, private

**Bedroom** 5.21m x 4.30m (17.09ft x 14.11ft)

Carpeted, windows to side, fitted wardrobes

**Bathroom** 2.40m x 2.10m (7.87ft x 6.89ft)

Tiled floor and walls, panel tiled bath, low flush wc, single hand basin.

## **Parking**

Allocated parking space within the private residents car park

### Leasehold

999 years from January 2018 (Remaining term of 996 Years)

**Service Charge** 

£2194.00 Per Annum

**Ground Rent** 

£350.00 Per Annum



## Asking Price £450,000 Arrandene Apartments, Silverworks Close



Disclaimer: Please note this floor plan is for marketing purposes and is to be used as a guide only. All efforts have been made to ensure its accuracy at time of print.