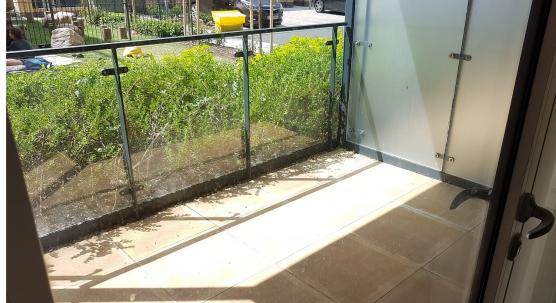

**Balcony** 2.69m x 1.70m (8.83ft x 5.58ft)

Stone tiled, glass surround, private

**Bedroom** 5.21m x 4.30m (17.09ft x 14.11ft)

Carpeted, windows to side, fitted wardrobes

**Bathroom** 2.40m x 2.10m (7.87ft x 6.89ft)