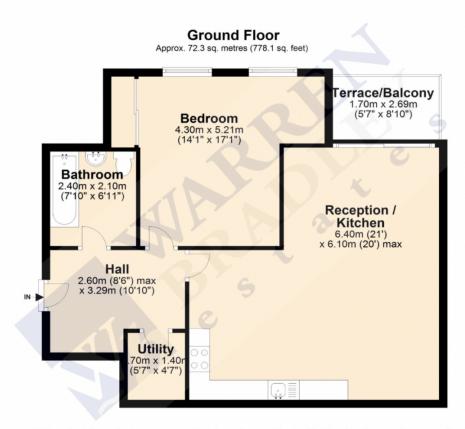

#### **Communal Entrance**

Entrance via communal security door with video entry intercom system.

**Entrance Hall** 3.29m x 2.60m (10.79ft x 8.53ft)

Real wood flooring, does to all rooms, utility cupboard housing washing machine

**Reception / Kitchen Diner** 6.40m x 6.10m (21.00ft x 20.01ft)

Reception - Real wood flooring, door to private enclosed balcony Kitchen/Diner - Rear wood flooring, range of base and wall units, integrated appliances, single sink and drainer,

**Balcony** 2.69m x 1.70m (8.83ft x 5.58ft)

Stone tiled, glass surround, private

**Bedroom** 5.21m x 4.30m (17.09ft x 14.11ft)

Carpeted, windows to side, fitted wardrobes

**Bathroom** 2.40m x 2.10m (7.87ft x 6.89ft)

Tiled floor and walls, panel tiled bath, low flush wc, single hand basin.

## Asking Price £450,000 Arrandene Apartments, Silverworks Close

Disclaimer: Please note this floor plan is for marketing purposes and is to be used as a guide only. All efforts have been made to ensure its accuracy at time of print.