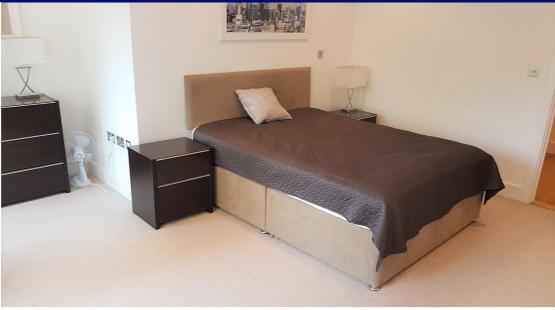

**Balcony** 2.69m x 1.70m (8.83ft x 5.58ft)

Stone tiled, glass surround, private

**Bedroom** 5.21m x 4.30m (17.09ft x 14.11ft)

Carpeted, windows to side, fitted wardrobes

**Bathroom** 2.40m x 2.10m (7.87ft x 6.89ft)