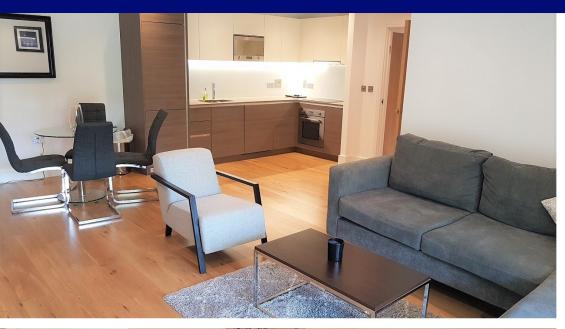

The property benefits from a large reception room leading to a large balcony, an open plan kitchen/diner with integrated appliances, a huge bedroom with fitted wardrobes, a fully tiled bathroom and real wood flooring throughout. Externally there is an allocated parking space within the private residents car park.

**Reception / Kitchen Diner** 6.40m x 6.10m (21.00ft x 20.01ft)

Reception - Real wood flooring, door to private enclosed balcony Kitchen/Diner - Rear wood flooring, range of base and wall units, integrated appliances, single sink and drainer,