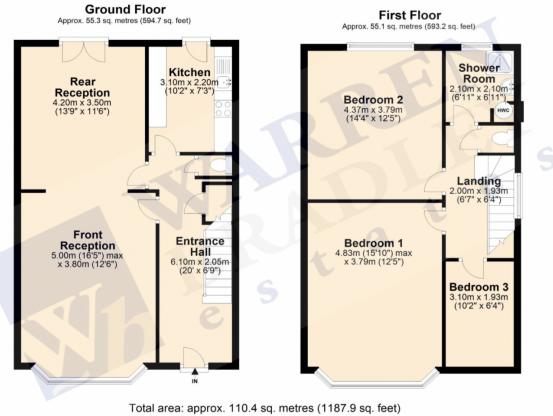

**Entrance Hall** 6.10*m x* 2.00*m* (20.01*ft x* 6.56*ft*)

**Front Reception** 5.00m x 3.80m (16.40ft x 12.47ft)

**Rear Reception** 4.20*m x* 3.50*m* (13.78*ft x* 11.48*ft*)

Kitchen 3.10m x 2.20m (10.17ft x 7.22ft)

**Bedroom 1** 4.80m x 3.80m (15.75ft x 12.47ft)

Bedroom 2 4.30m x 3.80m (14.11ft x 12.47ft)

Bedroom 3 3.10m x 1.90m (10.17ft x 6.23ft)

Rear Garden 21.00m x 7.50m (68.90ft x 24.61ft)

### Asking Price £695,000 Penshurst Gardens, Edgware

Disclaimer: Please note this floor plan is for marketing purposes and is to be used as a guide only. All efforts have been made to ensure its accuracy at time of print.