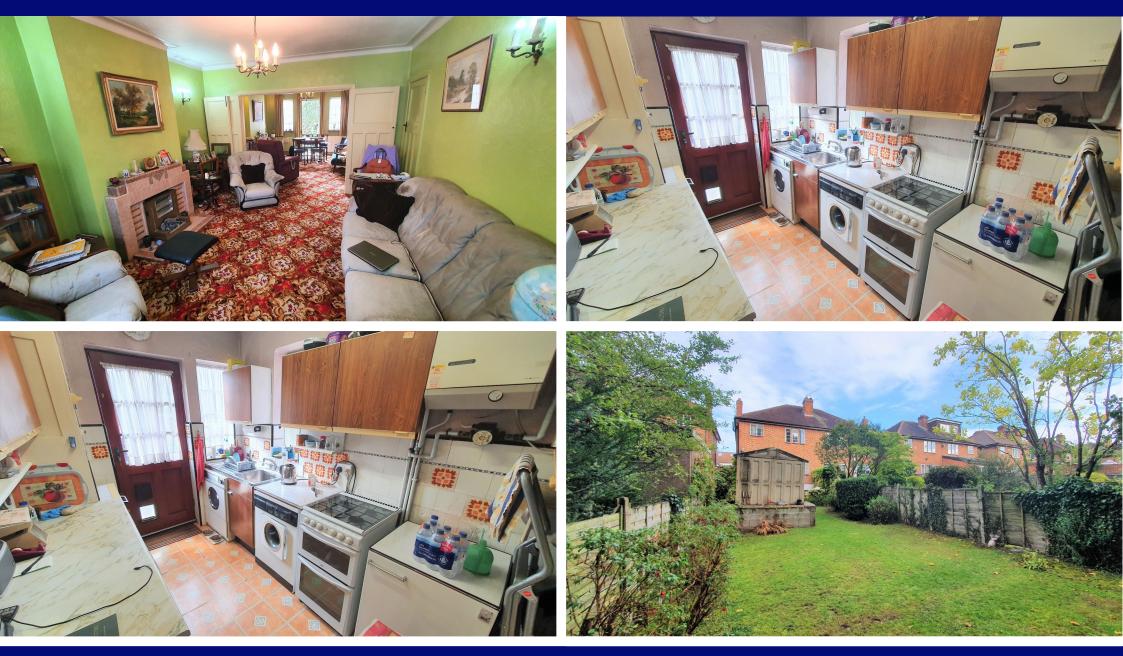

The property benefits from a front and rear garden, large thru lounge, fitted kitchen, downstairs WC, 3 bedrooms and a main bathroom upstairs.

Offered chain free the property is suitable for extension subject to planning permission. Early viewing is highly recommended.

**Entrance Hall** 6.10*m x* 2.00*m* (20.01*ft x* 6.56*ft*)

**Front Reception** 5.00m x 3.80m (16.40ft x 12.47ft)

**Rear Reception** 4.20*m x* 3.50*m* (13.78*ft x* 11.48*ft*)

Kitchen 3.10m x 2.20m (10.17ft x 7.22ft)