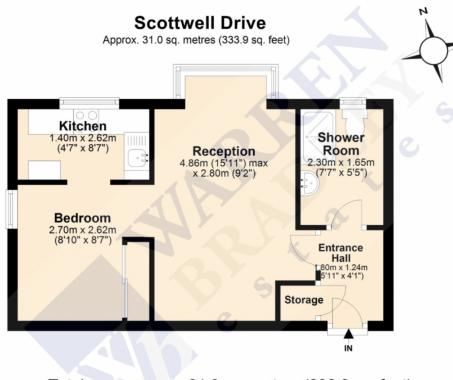

## Total area: approx. 31.0 sq. metres (333.9 sq. feet) Disclaimer: Please note this floor plan is for marketing purposes and is to be used as a quide only All efforts have been made to ensure its accuracy at time of print

guide only. All efforts have been made to ensure its accuracy at time of print. Plan produced using PlanUp.