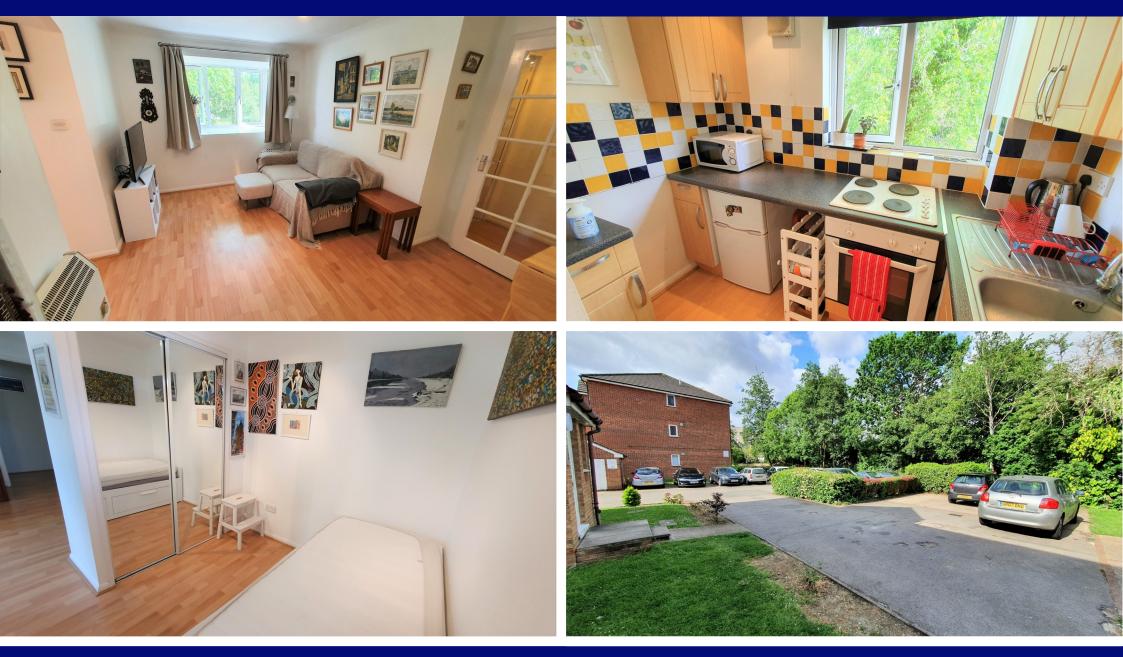

**Entrance Hall** *1.80m x 1.20m (5.91ft x 3.94ft)* Front door leading to hallway with laminate flooring, storage cupboard

**Reception Room** 4.80m x 2.80m (15.75ft x 9.19ft) Bay Window, laminate flooring, opening to bedroom

**Bedroom** 2.70m x 2.60m (8.86ft x 8.53ft) Laminate flooring, fitted wardrobe, opening to kitchen

**Kitchen** 2.60m x 1.40m (8.53ft x 4.59ft) Window, laminate flooring, range of base and wall units, single sink and drainer, electric hob, integrated electric oven

**Shower Room** 2.30m x 1.60m (7.55ft x 5.25ft) Tiled walls and floor, shower cubicle with electric power shower, low flush wc, hand basin

Parking Residents permitted controlled parking

Leasehold In the region of 170 years unexpired terms (As advised by the vendor)